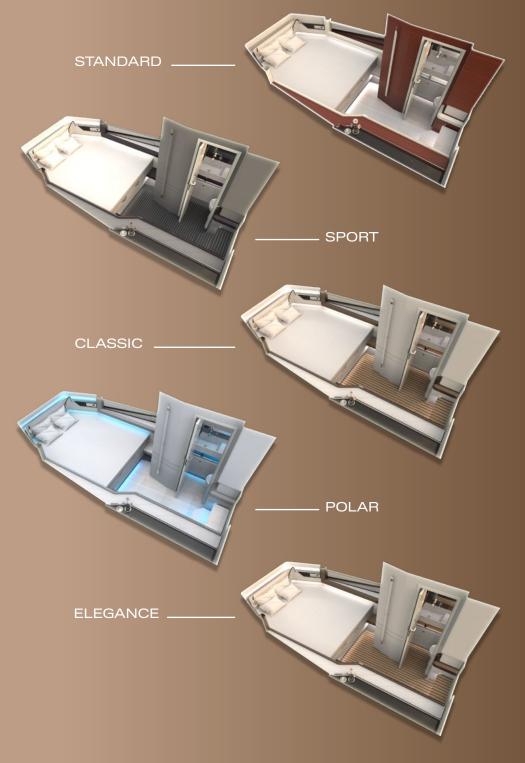

What makes FJORD's interior truly unique is its high customisability. You have the option to select from an array of fabrics, woods, and colours to style the interior to your personal taste. Whether you opt for an elegant, timeless look or a modern, vibrant style, every FJORD is tailored to become your personal dream yacht.