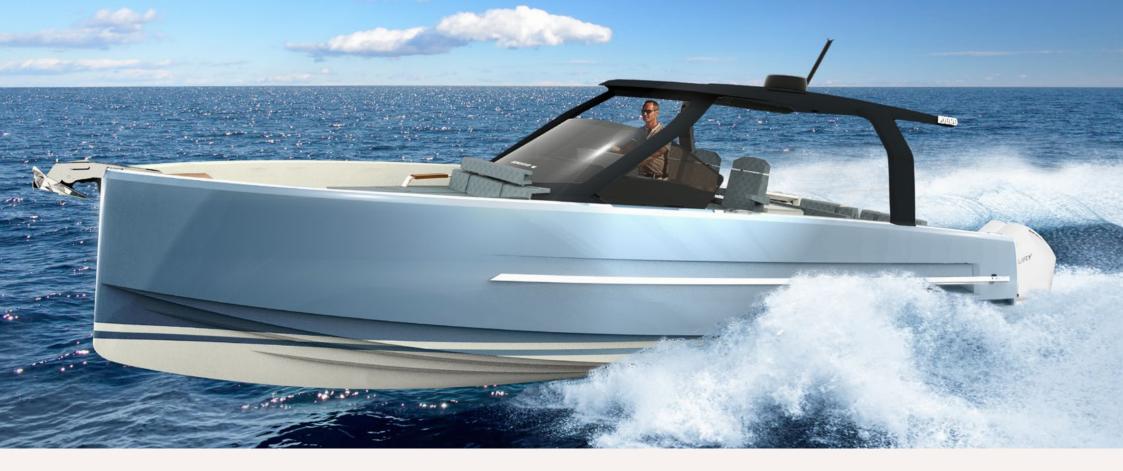

#### WFJORD39XP

Immerse yourself in a world of original power yachts and discover the new FJORD 39 XP, embodying an extraordinary blend of power, luxury, and design to perfection.

## DISCOVER THE GRANDEUR

FJORD's XP models represent the epitome of freedom and flexibility. Their outboard motors open up an entirely new realm of boating. XP stands not just for express, but also for extended possibilities, indicating these models offer you enhanced opportunities to shape your journey on the water. They enable you to navigate in shallow waters, anchor close to shore, and have direct access to the beach.

The XP models are ideal for those with a thirst for adventure, craving spontaneity, and desiring the freedom to decide their own course and anchorage.

The FJORD 39 XP symbolises a harmonious fusion of style, innovation, and unrivalled performance. You can expect an exceptional yacht experience that leaves nothing to be desired. From the sleek, modern design to the state-ofthe-art features – every detail has been meticulously crafted to surpass your expectations.