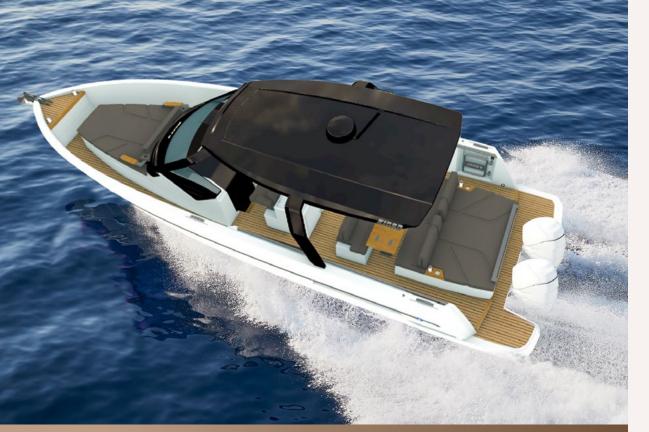

### ULTIMATE RELAXATION

A T-Top that sets new standards, surpassing all competitors in its class. Providing not just effective sun and weather protection, it also infuses the boat with an irresistibly striking and charismatic allure. Discover an unrivalled spectacle at the bow. Housing the largest sun lounger in its class, with a chaise longue option. The new modern design of the exterior upholstery is a genuine feast for the eyes. Relax, soak up the sun, and bid farewell to the mundane.

The new big T-Top for effective sun and weather protection

Largest sun lounger in its class with a chaise longue option

outboards

Prepare to unleash the power of the FJORD 39 XP, equipped with dual 400 HP (5.7L) V10 Mercury Verado engines. This high-performance engine, with its intelligent fuel system, is designed to captivate you. Thanks to the industry-leading Advanced Sound Control System, you can choose between a whisper-quiet exhaust note or a throaty roar while accelerating and idling. Take control and dive into an extraordinary driving experience with a remarkable outboard engine delivering unmatched power and speed.