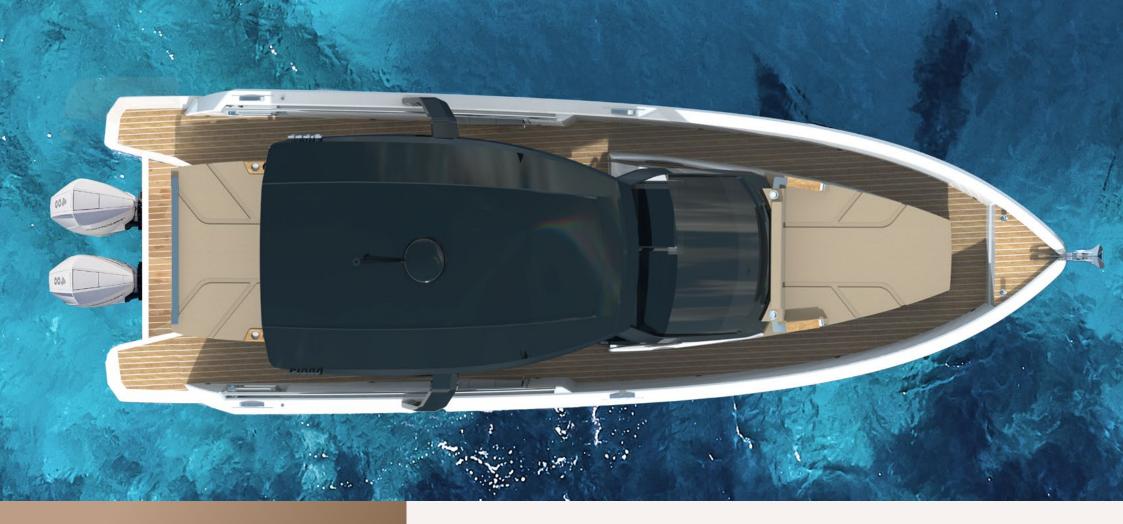

## UNPARALLELED SPACE

In the cockpit, you'll be greeted with a breathtaking ambience that will instantly captivate you. A spacious double bench, two stylish tables, and a comfortable sun lounger offer you an unrivalled space to live life to the fullest. Here, you can savour delicious snacks with your friends, serve refreshing drinks, or simply surrender to the sun.

The cockpit of the FJORD 39 XP boasts the most generous storage volume in its class. Here, your personal items find a secure home, allowing you to embark on your adventure carefree. And let's not forget the up to four refrigerators that keep your beverages perpetually chilled – ensuring the fun never ends.

### ULTIMATE RELAXATION

A T-Top that sets new standards, surpassing all competitors in its class. Providing not just effective sun and weather protection, it also infuses the boat with an irresistibly striking and charismatic allure. Discover an unrivalled spectacle at the bow. Housing the largest sun lounger in its class, with a chaise longue option. The new modern design of the exterior upholstery is a genuine feast for the eyes. Relax, soak up the sun, and bid farewell to the mundane.

The new big T-Top for effective sun and weather protection

Largest sun lounger in its class with a chaise longue option

#### UNHINDERED ELEGANCE

Enjoy seamless movement aboard and explore every corner effortlessly. The stepless main deck of this masterpiece ensures easy navigation and unrestricted access to all areas. Gracefully glide from bow to stern or mingle with guests on the expansive deck.

The walkaround deck enhances a sense of freedom, allowing you to fully immerse yourself in the yachting experience. Enjoy the freedom of boundless exploration all within your reach.