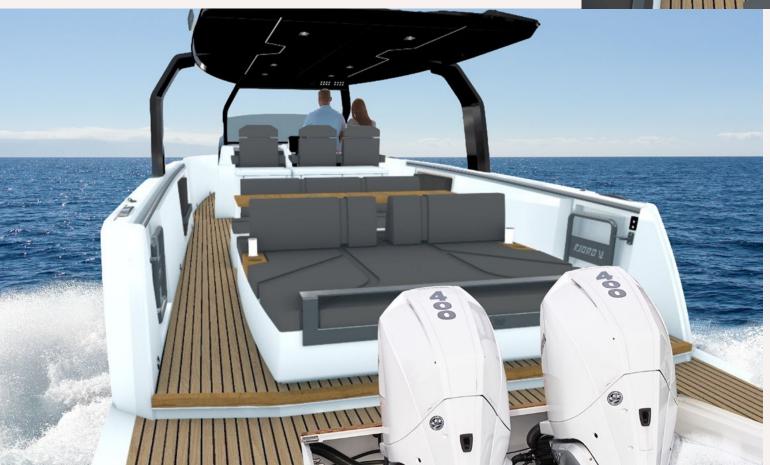

## UNPARALLELED SPACE

In the cockpit, you'll be greeted with a breathtaking ambience that will instantly captivate you. A spacious double bench, two stylish tables, and a comfortable sun lounger offer you an unrivalled space to live life to the fullest. Here, you can savour delicious snacks with your friends, serve refreshing drinks, or simply surrender to the sun.

The cockpit of the FJORD 39 XP boasts the most generous storage volume in its class. Here, your personal items find a secure home, allowing you to embark on your adventure carefree. And let's not forget the up to four refrigerators that keep your beverages perpetually chilled – ensuring the fun never ends.

### ULTIMATE RELAXATION

A T-Top that sets new standards, surpassing all competitors in its class. Providing not just effective sun and weather protection, it also infuses the boat with an irresistibly striking and charismatic allure. Discover an unrivalled spectacle at the bow. Housing the largest sun lounger in its class, with a chaise longue option. The new modern design of the exterior upholstery is a genuine feast for the eyes. Relax, soak up the sun, and bid farewell to the mundane.

outboards

Prepare to unleash the power of the FJORD 39 XP, equipped with dual 400 HP (5.7L) V10 Mercury Verado engines. This high-performance engine, with its intelligent fuel system, is designed to captivate you. Thanks to the industry-leading Advanced Sound Control System, you can choose between a whisper-quiet exhaust note or a throaty roar while accelerating and idling. Take control and dive into an extraordinary driving experience with a remarkable outboard engine delivering unmatched power and speed.