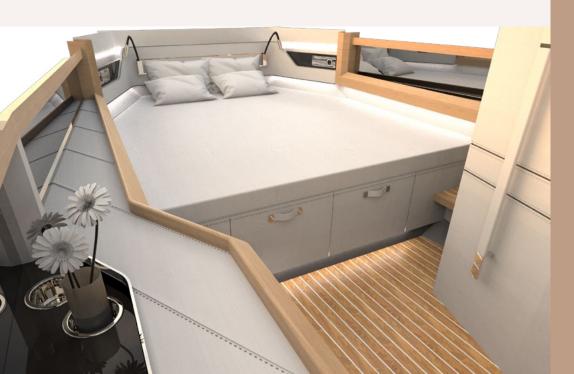

## INDIVIDUALISED INTERIOR

Step into the master cabin and find a queensize bed that promises you a night of restful sleep. The ensuite bathroom provides a private bathing experience complete with modern conveniences. Refresh yourself under an invigorating shower and start your day full of energy or unwind after an exhilarating water sport adventure.

What makes FJORD's interior truly unique is its high customisability. You have the option to select from an array of fabrics, woods, and colours to style the interior to your personal taste. Whether you opt for an elegant, timeless look or a modern, vibrant style, every FJORD is tailored to become your personal dream yacht.