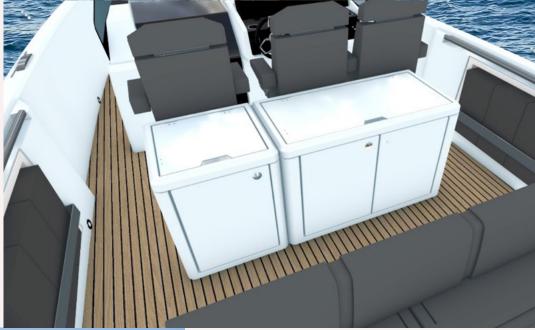

The cockpit of the FJORD 39 XP boasts the most generous storage volume in its class. Here, your personal items find a secure home, allowing you to embark on your adventure carefree. And let's not forget the up to four refrigerators that keep your beverages perpetually chilled – ensuring the fun never ends.

Space for up to four refrigerators to keep your beverages chilled