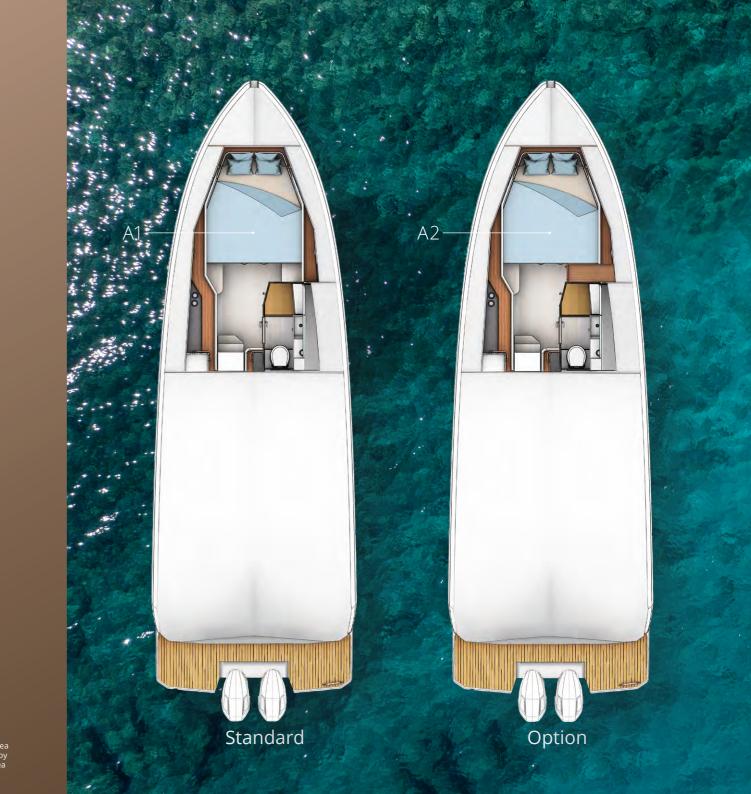

#### LAYOUT MATCHES LIFE

Adjust the cabin concept depending on how many people are staying on board and how much you as the owner want to isolate yourself from disturbances. The interior layout options include a cozy seating area, one or two double cabins and up to two heads.

#### ₩*FJORD3*4×L

| LOA          | 11.97m | 39' 3" |
|--------------|--------|--------|
| Hull length  | 11.58m | 38' 0" |
| Beam         | 3.87m  | 12' 8" |
| Draft max    | 1.11m  | 3' 8"  |
| Water tank   | 2001   | 44 UK  |
| Fuel tank    | 1.140l | 251 Uk |
| Displacement | 8.93 t | 8.79 U |
| CE Category  | В      |        |
| Max. persons | 12     |        |

Standard 2x Volvo Penta D4-320

Option 2x Volvo Penta D6-440 approx. 42 knots\*

\*All performance figures are given in good faith and are intended as an indication. Max. speed allowed: 45 knots – Cat D sea state. These figures cannot be guaranteed as top speed in particular is affected by the cleanliness of the hull, conditions of the propellers, weight carried and air/sea temperature. Performance is related also to the optional accessories selected.