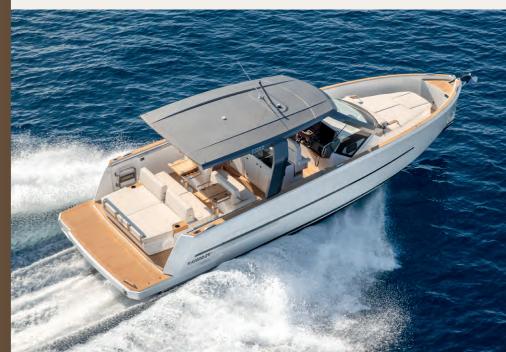

# EMBRACE THE THRILL

The sun beams from the blue sky above, and the glittering water stretches out before you. You can feel the adrenaline coursing through your veins as you gently push the throttle forward. An incredible surge grips the boat, and you're practically pinned to your seat. This is the moment the fun begins.

With its unique combination of performance, seaworthiness, comfort and icovnic design from the collaboration between the designers at HanseYachts and the renowned yacht designer Patrick Banfield, the new FJORD 39 is once again a real highlight on the water. You have the choice between two fundamentally different drive concepts to fulfil every need: Two 400 hp V10 Mercury Verado outboard engines or two Volvo Penta inboards with up to 440 hp provide more than sufficient thrust, agility and impressive performance in all conditions at all times.