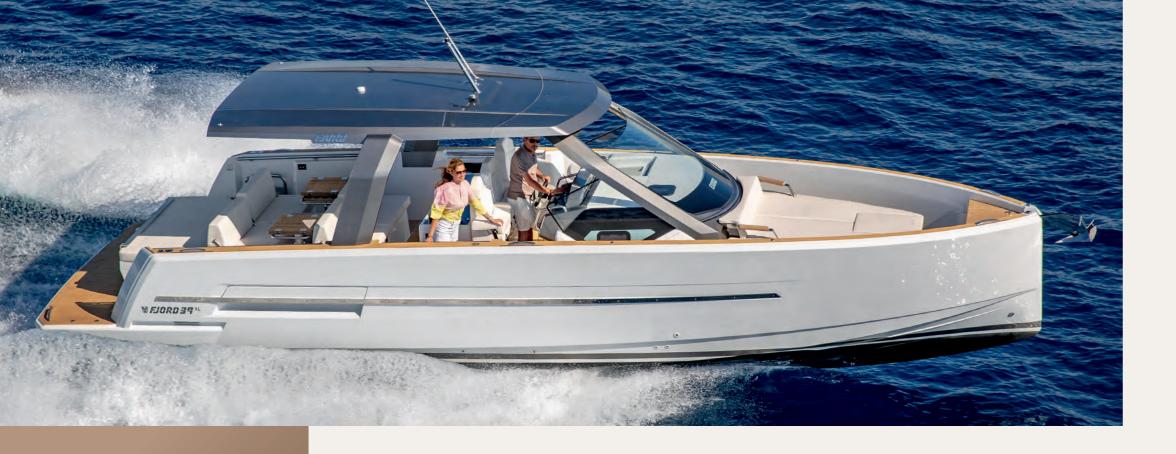

### UNPARALLELED SPACE

In the cockpit, you'll be greeted with a breathtaking ambience that will instantly captivate you. A spacious double bench, two stylish tables, and a comfortable sun lounger offer you an unrivalled space to live life to the fullest.

Here, you can savour delicious snacks with your friends, serve refreshing drinks, or simply surrender to the sun.

A T-Top that sets new standards, surpassing all competitors in its class. Providing not just effective sun and weather protection, it also infuses the boat with an irresistibly striking and charismatic allure.

The new big T-Top for effective sun and weather protection Discover an unrivalled spectacle at the bow. Housing the largest sun lounger in its class, with a chaise longue option. The new modern design of the exterior upholstery is a genuine feast for the eyes. Relax, soak up the sun, and bid farewell to the mundane.