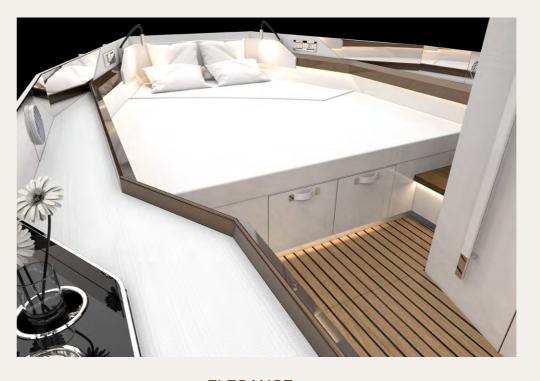

## INDIVIDUALISED INTERIOR

Step into the master cabin and find a queensize bed that promises you a night of restful sleep. The ensuite bathroom provides a private bathing experience complete with modern conveniences. Refresh yourself under an invigorating shower and start your day full of energy or unwind after an exhilarating water sport adventure.

What makes FJORD's interior truly unique is its high customisability. You have the option to select from an array of fabrics, woods, and colours to style the interior to your personal taste. Whether you opt for an elegant, timeless look or a modern, vibrant style, every FJORD is tailored to become your personal dream yacht.

## YOUR STYLE AROUND YOU

Step into the master cabin and find a queensize bed that promises you a night of restful sleep. The ensuite bathroom provides a private bathing experience complete with modern conveniences. Refresh yourself under an invigorating shower and start your day full of energy or unwind after an exhilarating water sport adventure.