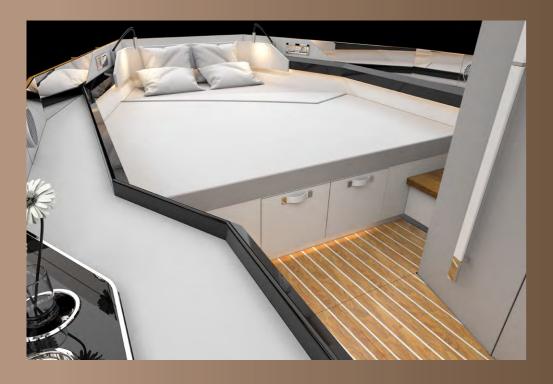

## INDIVIDUALISED INTERIOR

Step into the master cabin and find a queensize bed that promises you a night of restful sleep. The ensuite bathroom provides a private bathing experience complete with modern conveniences. Refresh yourself under an invigorating shower and start your day full of energy or unwind after an exhilarating water sport adventure.

What makes FJORD's interior truly unique is its high customisability. You have the option to select from an array of fabrics, woods, and colours to style the interior to your personal taste. Whether you opt for an elegant, timeless look or a modern, vibrant style, every FJORD is tailored to become your personal dream yacht.

## YOUR STYLE AROUND YOU

Step into the master cabin and find a queensize bed that promises you a night of restful sleep. The ensuite bathroom provides a private bathing experience complete with modern conveniences. Refresh yourself under an invigorating shower and start your day full of energy or unwind after an exhilarating water sport adventure.