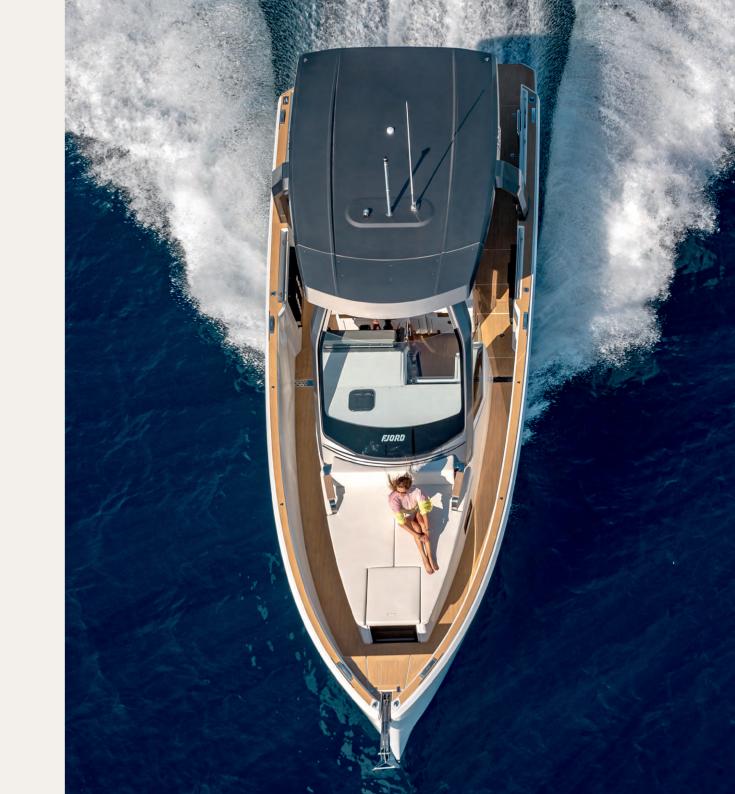

The new big T-Top for effective sun and weather protection Discover an unrivalled spectacle at the bow. Housing the largest sun lounger in its class, with a chaise longue option. The new modern design of the exterior upholstery is a genuine feast for the eyes. Relax, soak up the sun, and bid farewell to the mundane.

Largest sun lounger in its class with a chaise longue option The cockpit of the FJORD 39 boasts the most generous storage volume in its class. Here, your personal items find a secure home, allowing you to embark on your adventure carefree. And let's not forget the up to four refrigerators that keep your beverages per- petually chilled – ensuring the fun never ends.

spacious double bench, two stylish tables offer you an unrivalled space for living

a comfortable sun lounger to savour delicious snacks with your friends

Space for up to four refrigerators to keep your beverages chilled