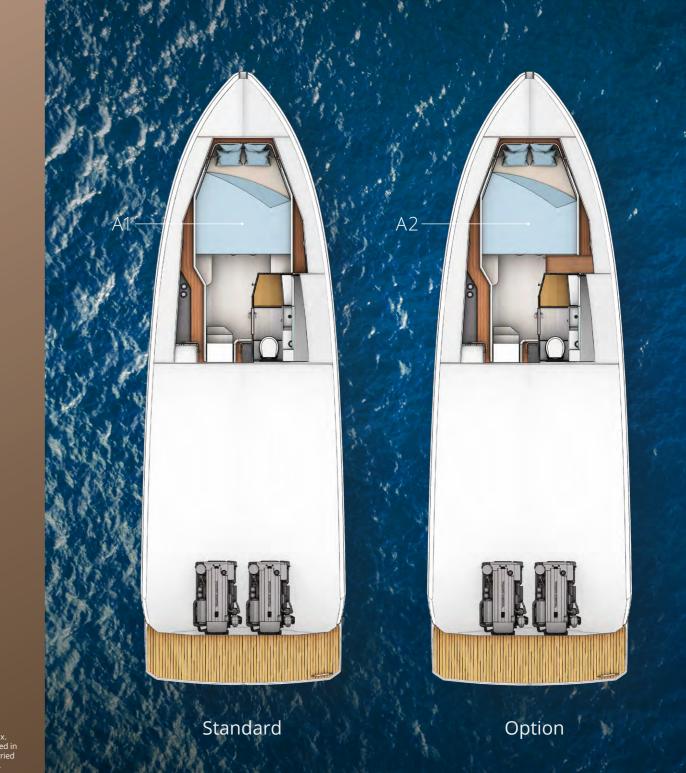

#### LAYOUT MATCHES LIFE

Adjust the cabin concept depending on how many people are staying on board and how much you as the owner want to isolate yourself from disturbances. The interior layout options include a cozy seating area, one or two double cabins and up to two heads.

#### ₩*FJORD3*4×L

| LOA          | 11.97m | 39' 3" |
|--------------|--------|--------|
| Hull length  | 11.58m | 38' 0" |
| Beam         | 3.87m  | 12' 8" |
| Draft max    | 1.11m  | 3' 8"  |
| Water tank   | 2001   | 44 UK  |
| Fuel tank    | 1.140l | 251 Uk |
| Displacement | 8.93 t | 8.79 U |
| CE Category  | В      |        |
| Max. persons | 12     |        |

Standard 2x Volvo Penta D4-320

Option 2x Volvo Penta D6-440 approx. 42 knots\*

\*All performance figures are given in good faith and are intended as an indication. Max. speed allowed: 45 knots – Cat D sea state. These figures cannot be guaranteed as top speed in particular is affected by the cleanliness of the hull, conditions of the propellers, weight carried and air/sea temperature. Performance is related also to the optional accessories selected.