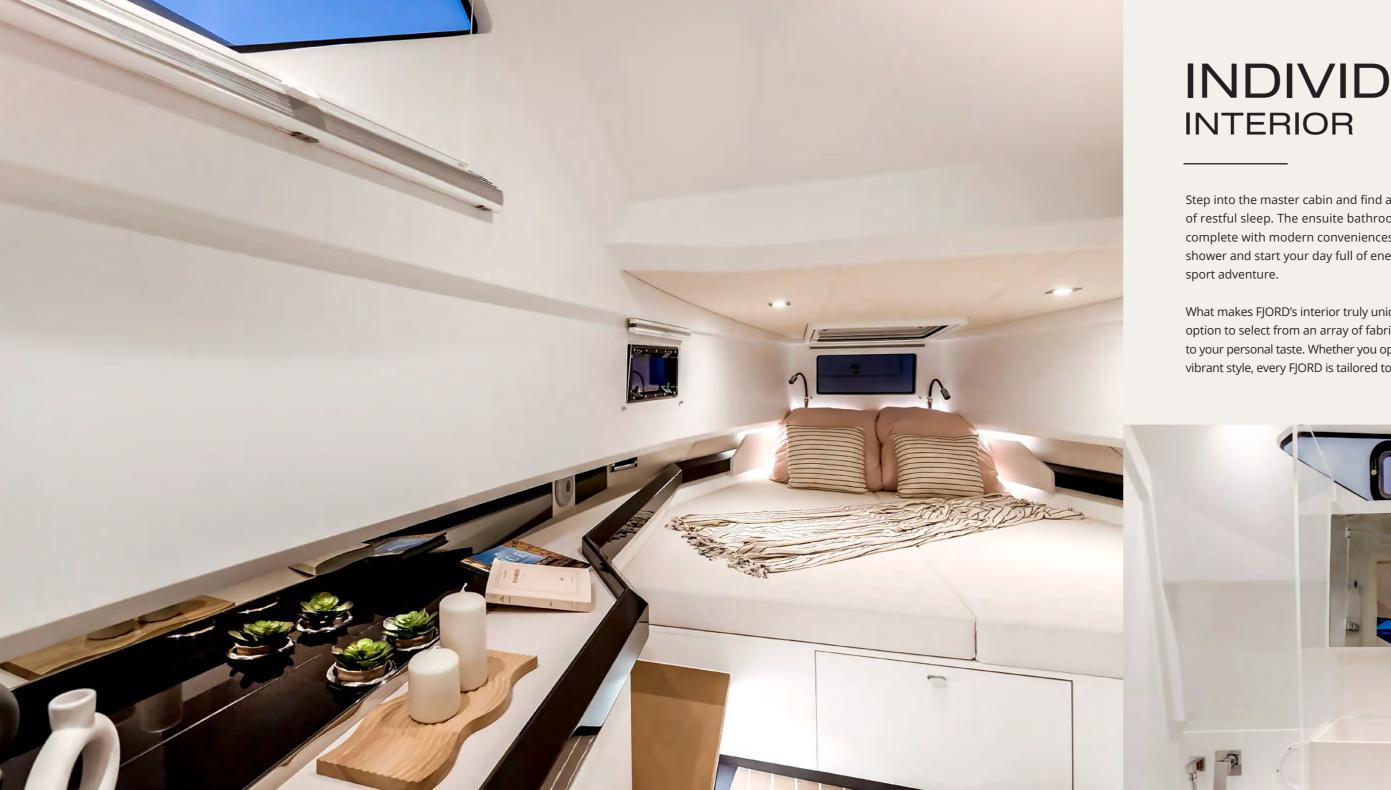

## INDIVIDUALISED INTERIOR

Step into the master cabin and find a queensize bed that promises you a night of restful sleep. The ensuite bathroom provides a private bathing experience complete with modern conveniences. Refresh yourself under an invigorating shower and start your day full of energy or unwind after an exhilarating water sport adventure.

What makes FJORD's interior truly unique is its high customisability. You have the option to select from an array of fabrics, woods, and colours to style the interior to your personal taste. Whether you opt for an elegant, timeless look or a modern, vibrant style, every FJORD is tailored to become your personal dream yacht.

## YOUR STYLE AROUND YOU

Step into the master cabin and find a queensize bed that promises you a night of restful sleep. The ensuite bathroom provides a private bathing experience complete with modern conveniences. Refresh yourself under an invigorating shower and start your day full of energy or unwind after an exhilarating water sport adventure.