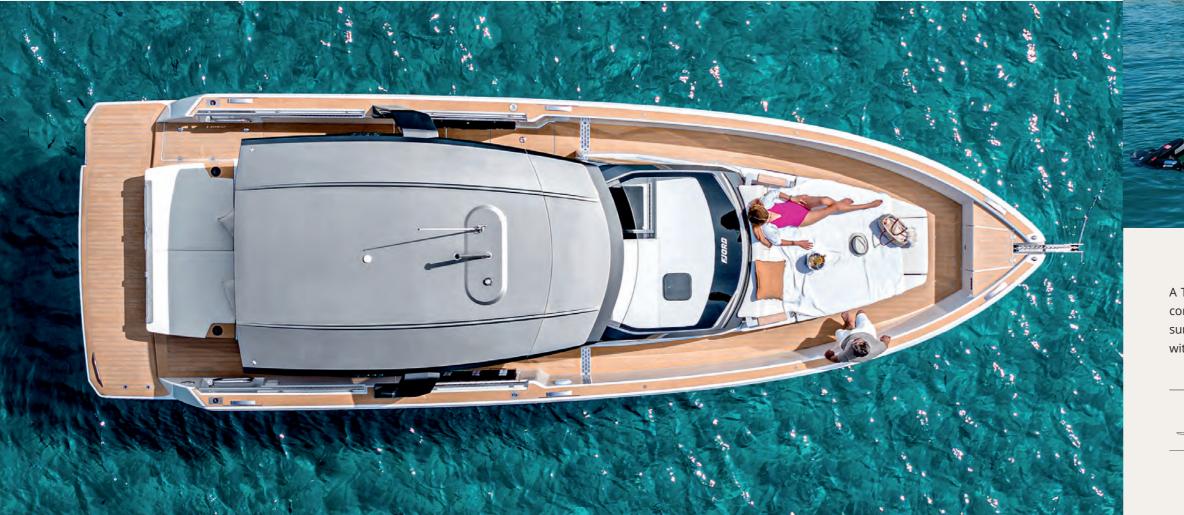

## UNHINDERED ELEGANCE

Enjoy seamless movement aboard and explore every corner effort-lessly. The stepless main deck of this masterpiece ensures easy navigation and unrestricted access to all areas. Gracefully glide from bow to stern or mingle with guests on the expansive deck.

The walkaround deck enhances a sense of freedom, allowing you to fully immerse yourself in the yachting experience. Enjoy the freedom of boundless exploration all within your reach.

Large lounge area at the bow: unwind with all your guests in the sun or in the shade of an awning.

Spread out on the wide cockpit sunpads like on a private beach.

Side balconies merge the deck with the sea: let your legs dangle above the water.