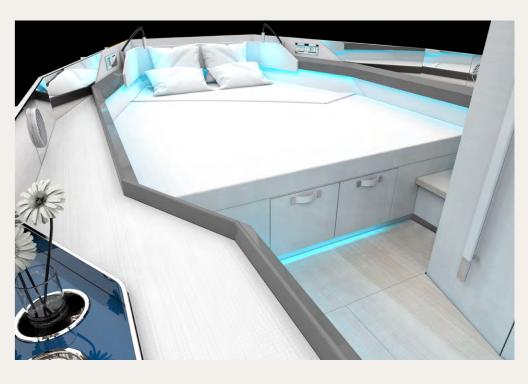

## INDIVIDUALISED INTERIOR

Step into the master cabin and find a queensize bed that promises you a night of restful sleep. The ensuite bathroom provides a private bathing experience complete with modern conveniences. Refresh yourself under an invigorating shower and start your day full of energy or unwind after an exhilarating water sport adventure.

What makes FJORD's interior truly unique is its high customisability. You have the option to select from an array of fabrics, woods, and colours to style the interior to your personal taste. Whether you opt for an elegant, timeless look or a modern, vibrant style, every FJORD is tailored to become your personal dream yacht.

## YOUR STYLE AROUND YOU

Step into the master cabin and find a queensize bed that promises you a night of restful sleep. The ensuite bathroom provides a private bathing experience complete with modern conveniences. Refresh yourself under an invigorating shower and start your day full of energy or unwind after an exhilarating water sport adventure.