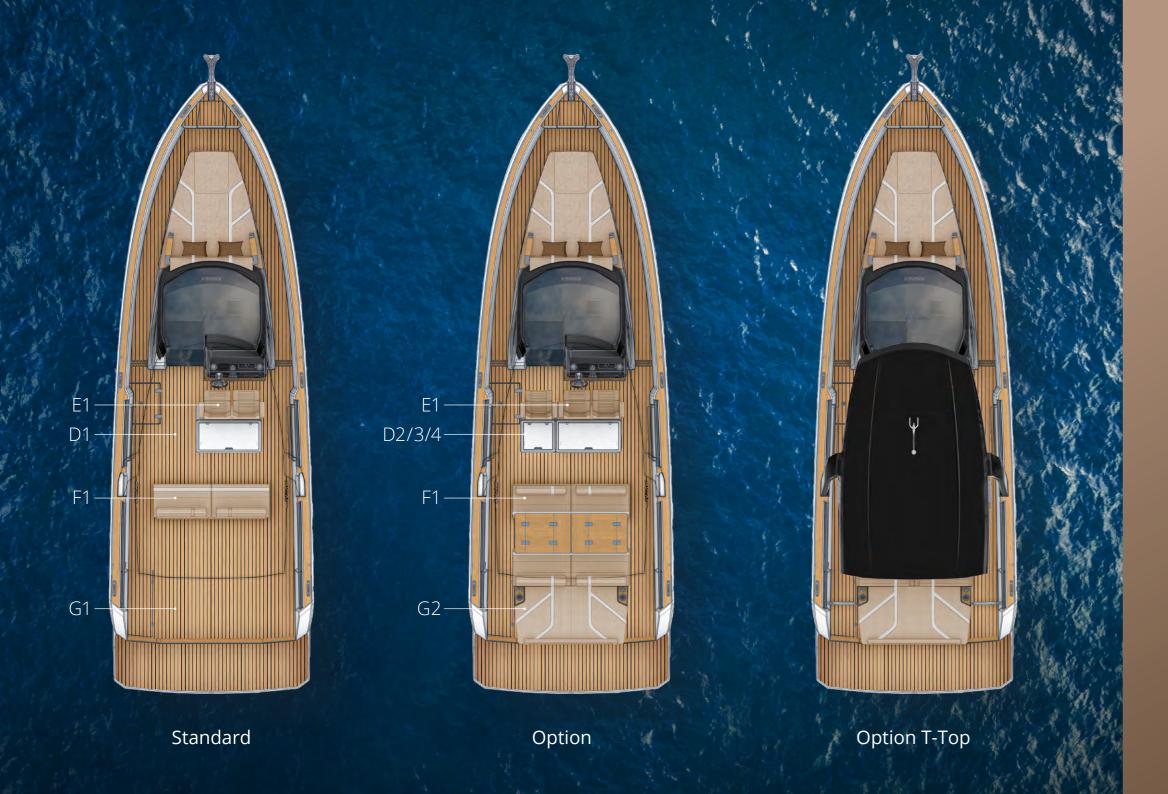

#### LAYOUT MATCHES LIFE

Adjust the cabin concept depending on how many people are staying on board and how much you as the owner want to isolate yourself from disturbances. The interior layout options include a cozy seating area, one or two double cabins and up to two heads.

#### ₩*FJORD3*4×L

| LOA          | 11.97m | 39' 3" |
|--------------|--------|--------|
| Hull length  | 11.58m | 38' 0" |
| Beam         | 3.87m  | 12' 8" |
| Draft max    | 1.11m  | 3' 8"  |
| Water tank   | 2001   | 44 UK  |
| Fuel tank    | 1.140l | 251 Uk |
| Displacement | 8.93 t | 8.79 U |
| CE Category  | В      |        |
| Max. persons | 12     |        |

Standard 2x Volvo Penta D4-320

Option 2x Volvo Penta D6-440 approx. 42 knots\*

\*All performance figures are given in good faith and are intended as an indication. Max. speed allowed: 45 knots – Cat D sea state. These figures cannot be guaranteed as top speed in particular is affected by the cleanliness of the hull, conditions of the propellers, weight carried and air/sea temperature. Performance is related also to the optional accessories selected.