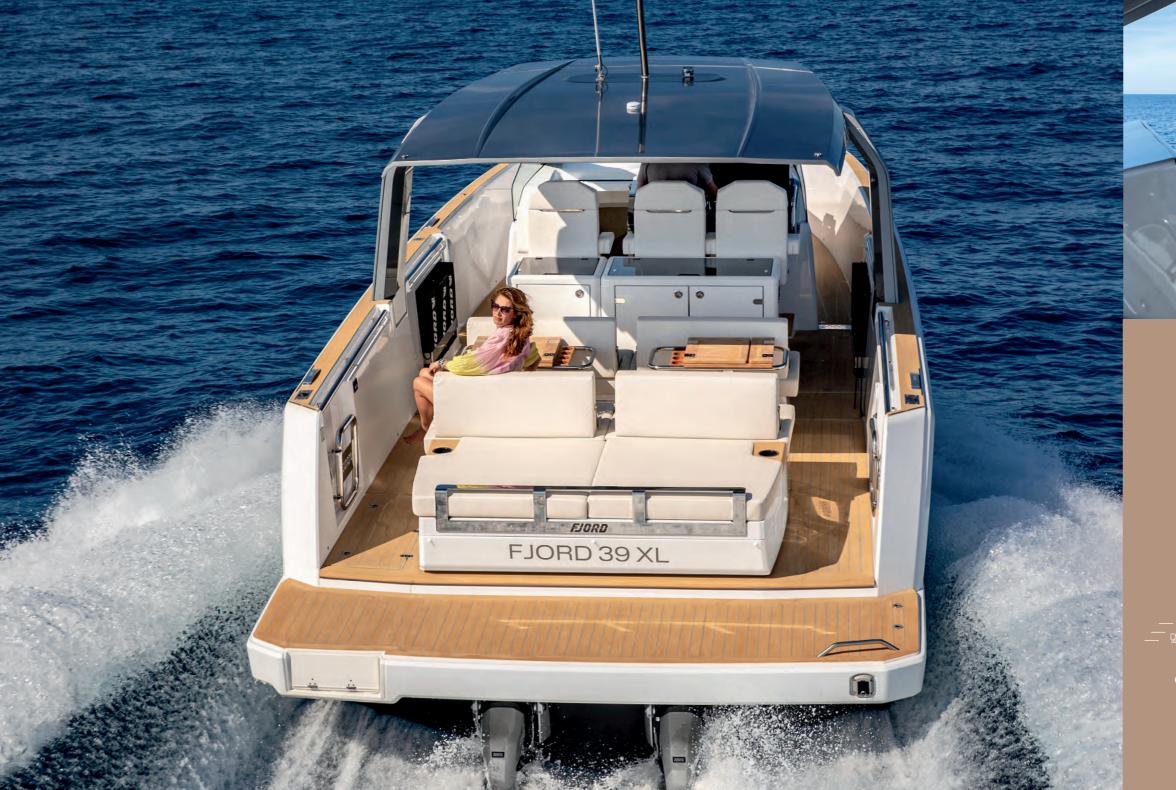

# EMBRACE THE THRILL

The sun beams from the blue sky above, and the glittering water stretches out before you. You can feel the adrenaline coursing through your veins as you gently push the throttle forward. An incredible surge grips the boat, and you're practically pinned to your seat. This is the moment the fun begins.

With its unique combination of performance, seaworthiness, comfort and icovnic design from the collaboration between the designers at HanseYachts and the renowned yacht designer Patrick Banfield, the new FJORD 39 is once again a real highlight on the water. You have the choice between two fundamentally different drive concepts to fulfil every need: Two 400 hp V10 Mercury Verado outboard engines or two Volvo Penta inboards with up to 440 hp provide more than sufficient thrust, agility and impressive performance in all conditions at all times.

## UNHINDERED ELEGANCE

Enjoy seamless movement aboard and explore every corner effort-lessly. The stepless main deck of this masterpiece ensures easy navigation and unrestricted access to all areas. Gracefully glide from bow to stern or mingle with guests on the expansive deck.

The walkaround deck enhances a sense of freedom, allowing you to fully immerse yourself in the yachting experience. Enjoy the freedom of boundless exploration all within your reach.