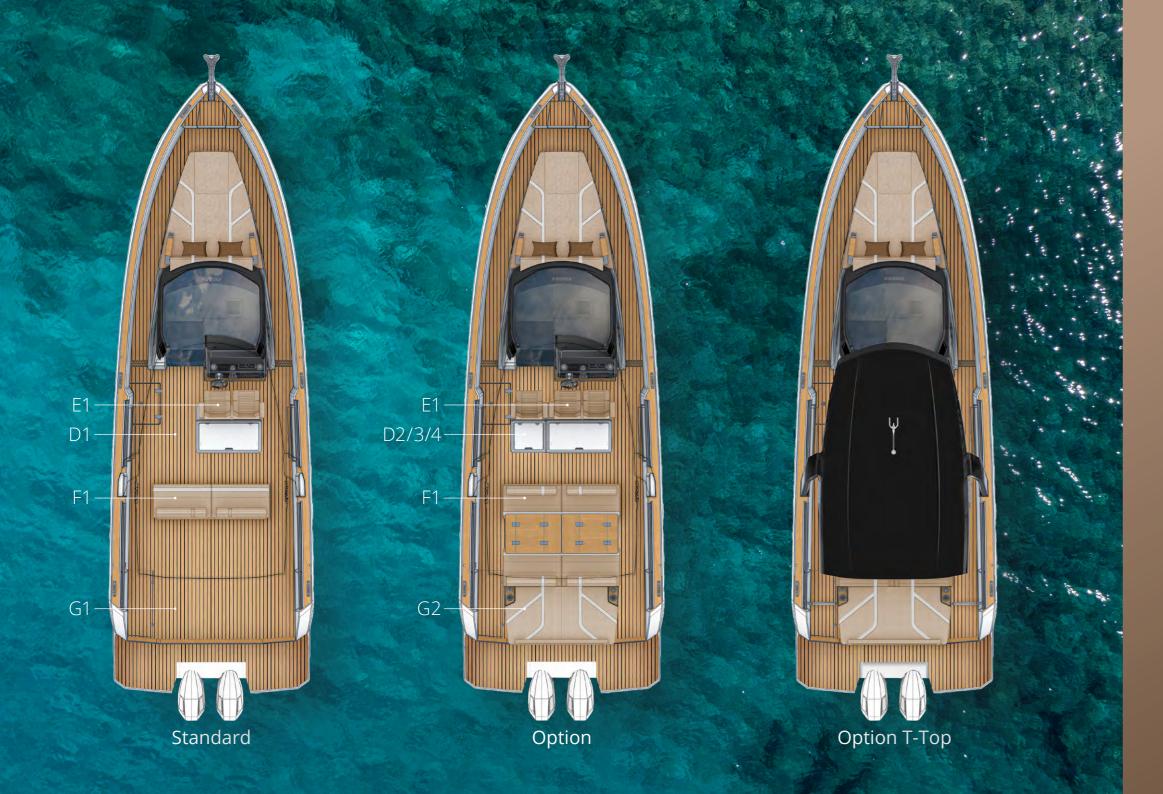

#### LAYOUT MATCHES LIFE

Adjust the cabin concept depending on how many people are staying on board and how much you as the owner want to isolate yourself from disturbances. The interior layout options include a cozy seating area, one or two double cabins and up to two heads.

#### ₩*FJORD3*4XP

| LOA          | 11.95m | 39' 2"  |
|--------------|--------|---------|
| Hull length  | 11.56m | 37' 11" |
| Beam         | 3.87m  | 12' 8"  |
| Draft max    | 0.83m  | 2' 9"   |
| Water tank   | 2001   | 44 UK g |
| Fuel tank    | 1.140l | 251 UK  |
| Displacement | 8.02 t | 7.89 Uk |
| CE Category  | В      |         |
| Max. persons | 12     |         |

2 Mercury Verado V10 400 hp approx. 42 knots\*

\*Max. outboard horse power: 2x 400 hp, max. speed allowed: 45 knots – Cat D sea state. These figures cannot be guaranteed as top speed in particular is affected by the cleanliness of the hull, conditions of the propellers, weight carried and air/sea temperature. Performance is related also to the optional accessories selected.