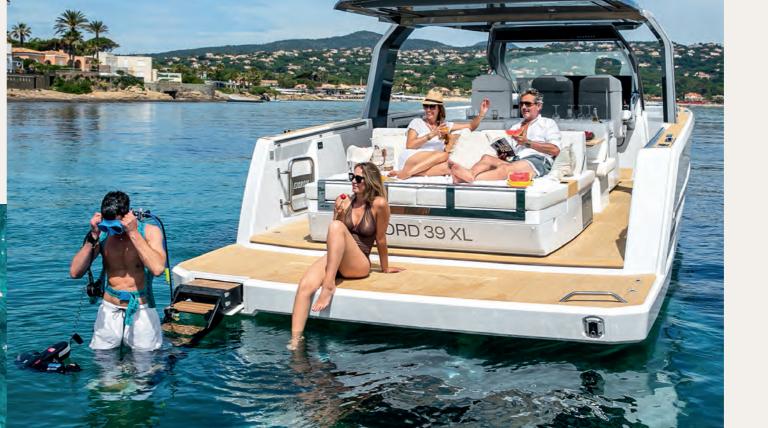

### UNPARALLELED SPACE

In the cockpit, you'll be greeted with a breathtaking ambience that will instantly captivate you. A spacious double bench, two stylish tables, and a comfortable sun lounger offer you an unrivalled space to live life to the fullest.

Here, you can savour delicious snacks with your friends, serve refreshing drinks, or simply surrender to the sun.

A T-Top that sets new standards, surpassing all competitors in its class. Providing not just effective sun and weather protection, it also infuses the boat with an irresistibly striking and charismatic allure.

The new big T-Top for effective sun and weather protection Discover an unrivalled spectacle at the bow. Housing the largest sun lounger in its class, with a chaise longue option. The new modern design of the exterior upholstery is a genuine feast for the eyes. Relax, soak up the sun, and bid farewell to the mundane.

Largest sun lounger in its class with a chaise longue option The cockpit of the FJORD 39 boasts the most generous storage volume in its class. Here, your personal items find a secure home, allowing you to embark on your adventure carefree. And let's not forget the up to four refrigerators that keep your beverages per- petually chilled – ensuring the fun never ends.

spacious double bench, two stylish tables offer you an unrivalled space for living

a comfortable sun lounger to savour delicious snacks with your friends

Space for up to four refrigerators to keep your beverages chilled