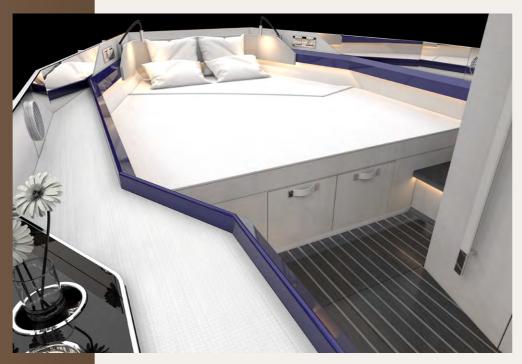

## INDIVIDUALISED INTERIOR

Step into the master cabin and find a queensize bed that promises you a night of restful sleep. The ensuite bathroom provides a private bathing experience complete with modern conveniences. Refresh yourself under an invigorating shower and start your day full of energy or unwind after an exhilarating water sport adventure.

What makes FJORD's interior truly unique is its high customisability. You have the option to select from an array of fabrics, woods, and colours to style the interior to your personal taste. Whether you opt for an elegant, timeless look or a modern, vibrant style, every FJORD is tailored to become your personal dream yacht.

## YOUR STYLE AROUND YOU

Step into the master cabin and find a queensize bed that promises you a night of restful sleep. The ensuite bathroom provides a private bathing experience complete with modern conveniences. Refresh yourself under an invigorating shower and start your day full of energy or unwind after an exhilarating water sport adventure.