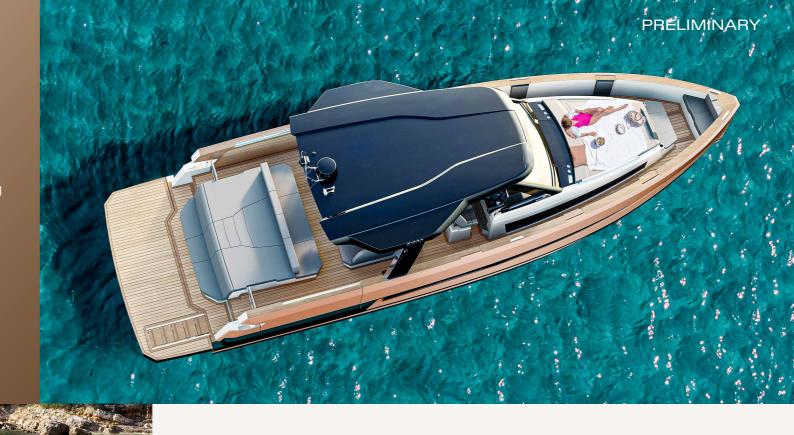

### MAKE EVERY MOMENT LEGENDARY

Your FJORD 490 OPEN/SPORT is the place to gather like-minded souls around you. Two huge sunpad islands, two fold-down side balconies, a row of forward-facing co-pilot seats and the cockpit lounge: each area fosters a convivial spirit and beautifully choreographs your interactions. Together you experience the magic of boating so intensely that every moment will become a cherished memory.

Your guests will quickly come to appreciate the aft sunpad as the charming centrepiece on deck. With the side balconies down, it offers unobstructed views to the horizon. Fold up its front section to form a forward-facing bench for chatting vis-à-vis at the table. From the other bench at the level of the bathing platform, everyone can watch the wake foam up – or their friends enjoying water sports.

Sun lounge at the bow: unwind with all your guests in the sun or in the shade of an awning.

The over 5 sqm cockpit sunpad invites everyone to spread out like on a private beach.