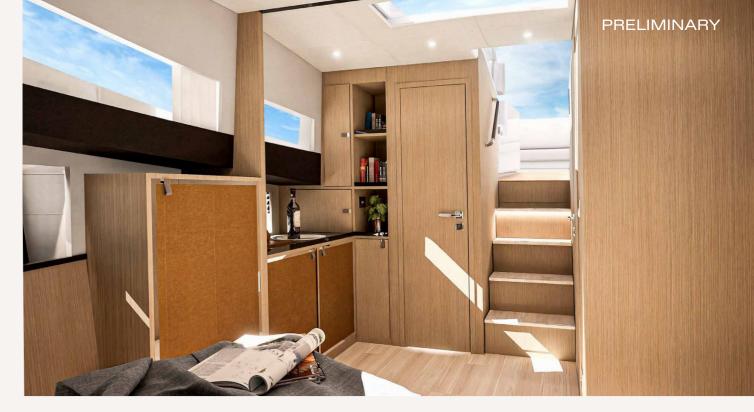

To ensure that you won't lack anything you want to have with you in this ambience, two wardrobes and large under-bed drawers are at your disposal. As an option, you can have the starboard side of the lobby furnished with additional storage space.

## LEAVE YOUR SIGNATURE

The possibilities to customise your yacht to your personality and lifestyle start with the layout. As standard, we offer two double cabins, optionally with or without separating bulkhead. Or decide in favour of a bow setup with a U-shaped seating area to create a communicative lounge below deck. In this version, your full-beam master cabin is located amidships and features an enormous amount of space around the bed.