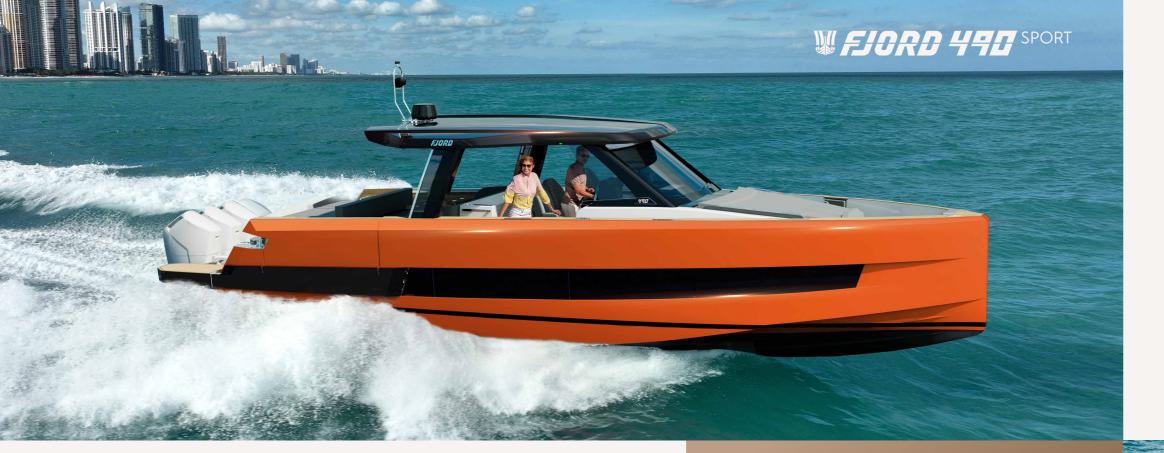

## HEARTBEAT MEETS HORSEPOWER

Experience how 1,800 hp set your pulse racing. The FJORD 490 SPORT comes with three Mercury 600 HP V12 outboard engines, allowing for a top speed over 40 knots. This is your model of choice if you place the highest value on agility, acceleration – and range. Increased fuel capacity gives you the freedom to seek the seclusion of the open seas or to make remote coves your hiding place.

#### FJORD 490 SPORT

Three 600 hp Mercury V12 outboard engines