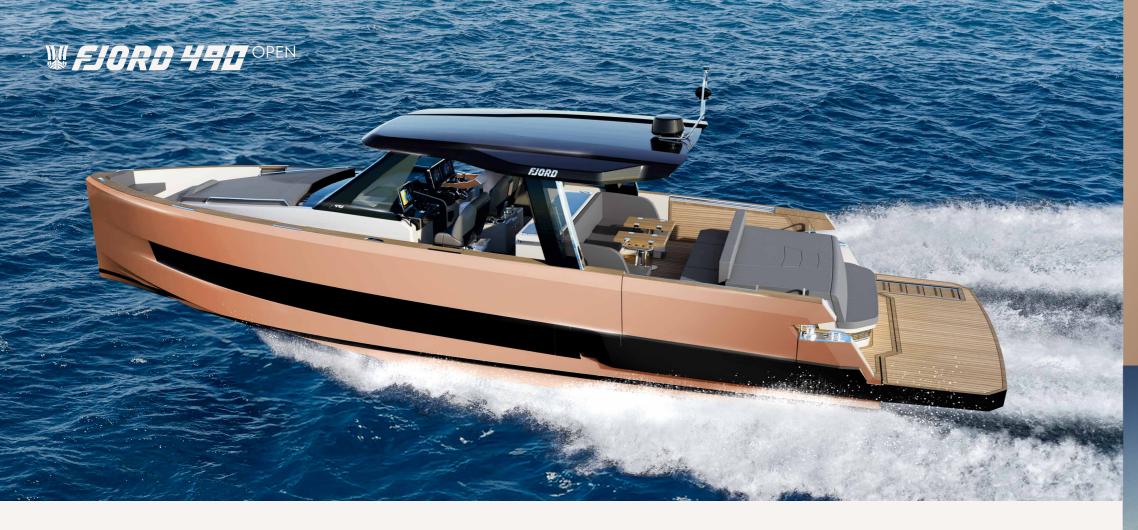

# WALKAROUND IN ELEGANCE

Pick up a glass of something chilled or take a plate of gourmet bites – and smoothly stroll over the expansive main deck. The walkaround design guarantees all areas are seamlessly connected and easily accessible. A cool shade provided by the T-top on the entire deck rounds off your well-being. Despite its enormous size, the top blends harmoniously into the yacht's slender shape.

In this setting, everyone can enjoy the flow of activities with pure nonchalance. Lower yourself on a cushy sunpad. Cool-off with a dip in the sea. Then join the others for a superb al-fresco meal. Whatever you are doing – you will move across the stepless teak floor with a confident smile.