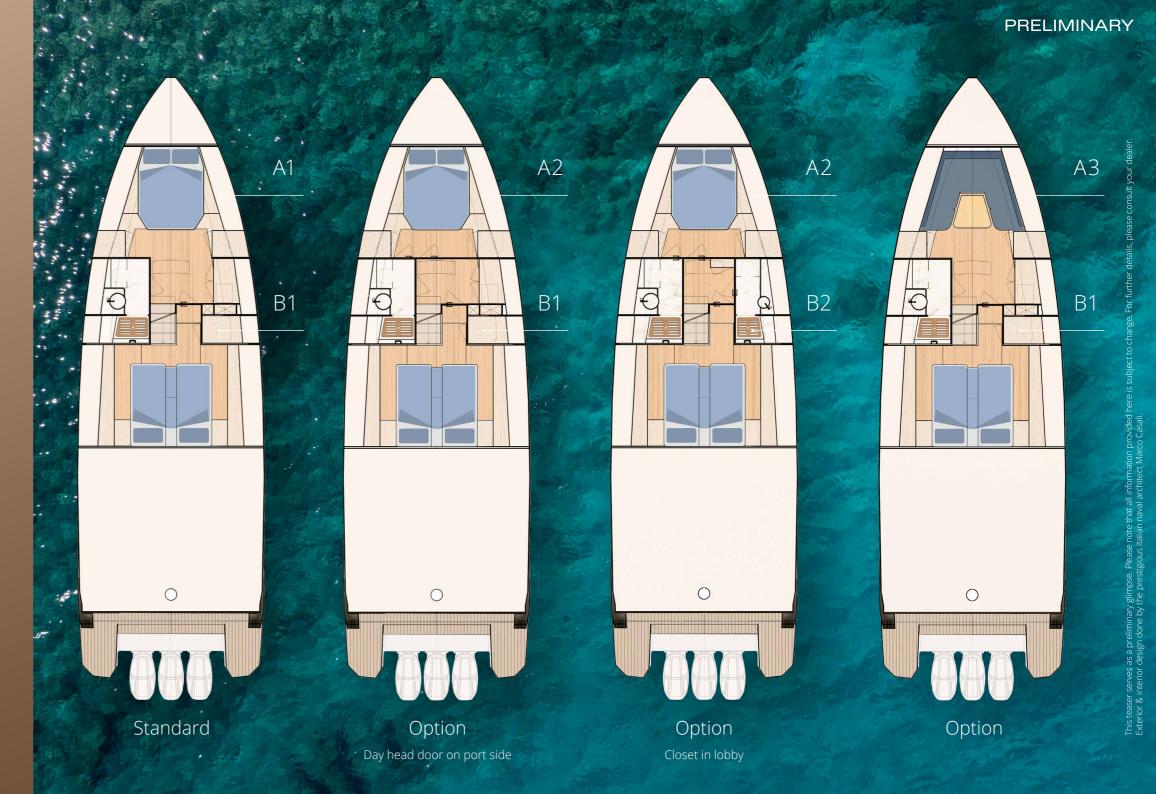

The sleek, inimitable silhouette unfolds a tremendous visual impact. At the same time, the advanced hydrodynamics ensure a supremely smooth ride. Beneath its purist style, the yacht offers any convenience that your guests might wish for. Every inch is manufactured with the highest quality materials and masterful craftsmanship. The FJORD 490 OPEN/SPORT is the ultimate entertainment oasis to permanently keep family and friends in an elated state of mind.

## IGNITE EVERY CELL

Just push the throttle a little. You instantly feel massive forces awaken beneath your fingertips. As the lever continues to go down, everyone's heart will be pounding in the rhythm of the roaring machines. The FJORD 490 OPEN/SPORT delivers a balance of agility, speed and responsiveness that electrifies all senses, no matter which engine option powers your boat.

Control is always part of the performance. The yacht can be manoeuvred with ease, and joystick-controlled thrusters ensure precise docking.