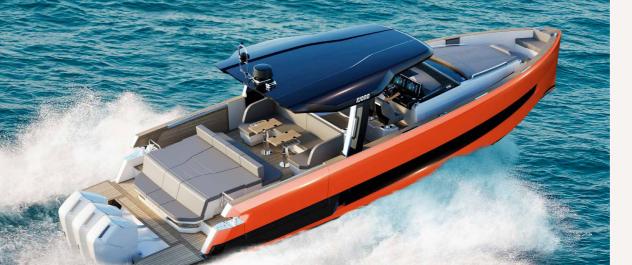

## HEARTBEAT MEETS HORSEPOWER

Experience how 1,800 hp set your pulse racing. The FJORD 490 SPORT comes with three Mercury 600 HP V12 outboard engines, allowing for a top speed over 40 knots. This is your model of choice if you place the highest value on agility, acceleration – and range. Increased fuel capacity gives you the freedom to seek the seclusion of the open seas or to make remote coves your hiding place.

#### FJORD 490 SPORT

Three 600 hp Mercury V12 outboard engines