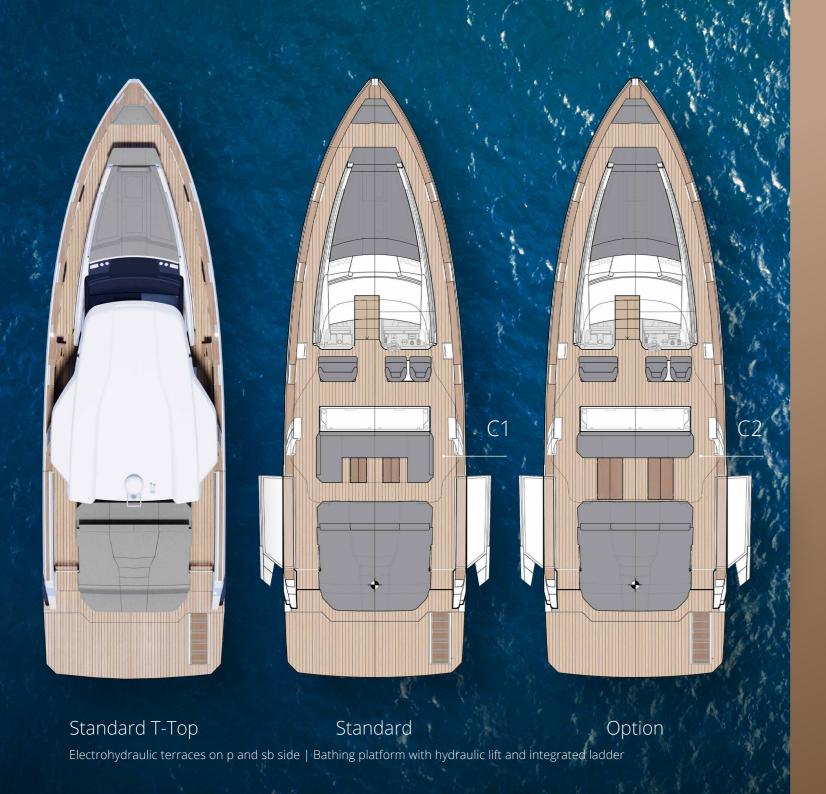

Your guests will quickly come to appreciate the aft sunpad as the charming centrepiece on deck. With the side balconies down, it offers unobstructed views to the horizon. Fold up its front section to form a forward-facing bench for chatting vis-à-vis at the table. From the other bench at the level of the bathing platform, everyone can watch the wake foam up – or their friends enjoying water sports.

Sun lounge at the bow: unwind with all your guests in the sun or in the shade of an awning.

The over 5 sqm cockpit sunpad invites everyone to spread out like on a private beach.

### UNBEATEN STORAGE

If you like to worship the element of water in every way, the FJORD 490 SPORT really plays to another of her strengths. There is room for all kinds of water sports gear under the fold-up sunpads aft: from complete diving equipment and inflatable loungers to technically sophisticated devices such as electrically powered SUP boards or seabobs. Just take what you feel like and turn the sea into your personal amusement park.

### WFJORD 440 OPEN

Thanks to the inboard engines, the FJORD 490 OPEN comes with a hydraulically lifted bathing platform. This is the right choice if you prefer the safest possible access to the sea – or if you want to launch heavy water toys such as jet skis or kayaks.

### W FJORD 440 SPORT

The aft stowage offers you the space you need to pursue your maritime passions. Here you can leave everything that doesn't belong in the exquisite interior, be it fishing, surfing or paddling equipment.