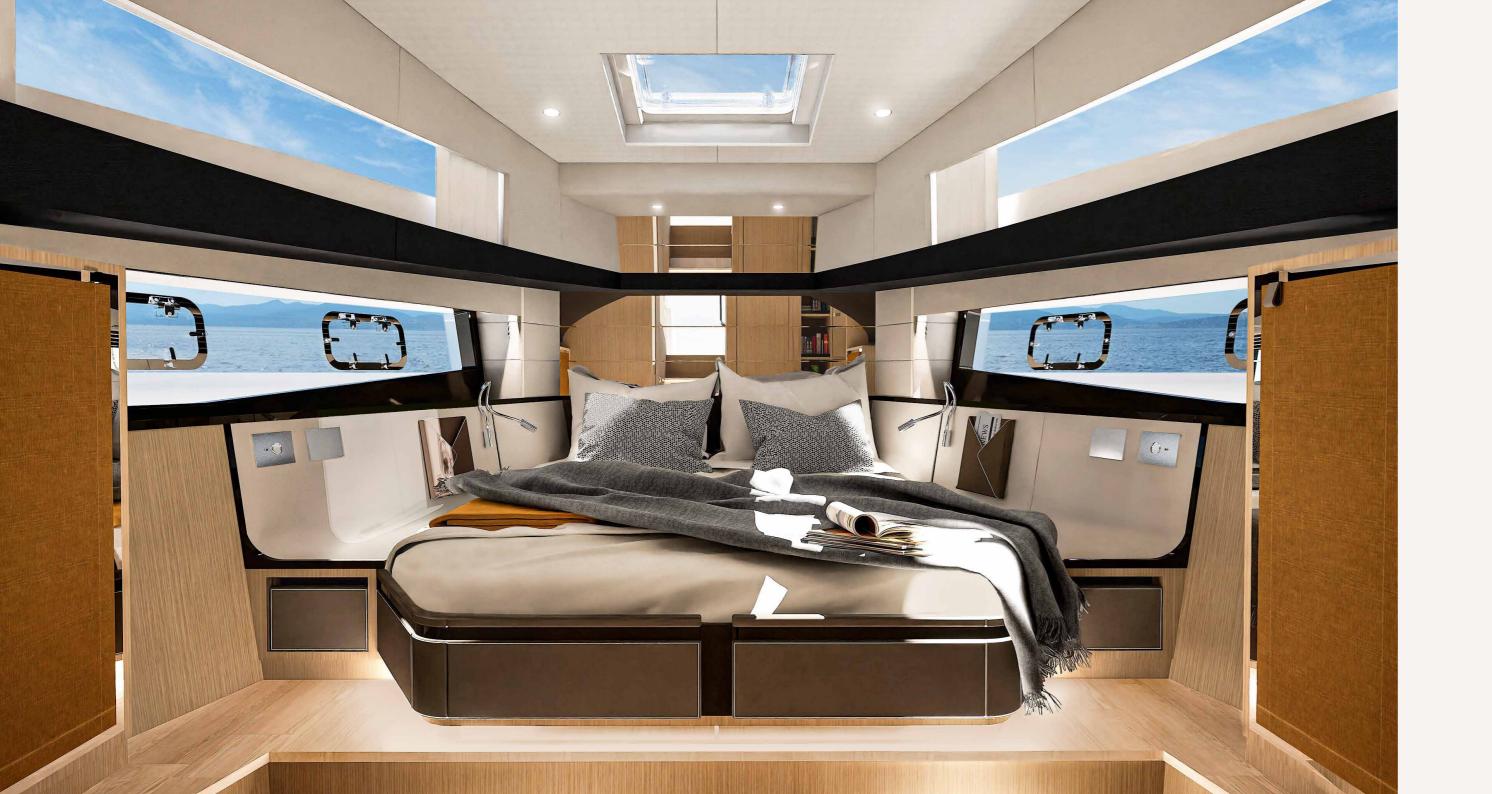

### A MAGIC MATCH OF STYLE AND SUNLIGHT

Each walk below deck will be rewarded – by an interplay of colours that puts the aesthetic senses in a state of bliss. And by surfaces so precious you instinctively want to glide your palm over them. Impressive hull windows with a total length of more than 7 metres illuminate this elegance with the most beautiful light the sun has to offer.

To ensure that you won't lack anything you want to have with you in this ambience, two wardrobes and large under-bed drawers are at your disposal. As an option, you can have the starboard side of the lobby furnished with additional storage space.

Rearrange the bed
Move a sliding element to divide the berth if you or your guests prefer to lie more separately (midships).