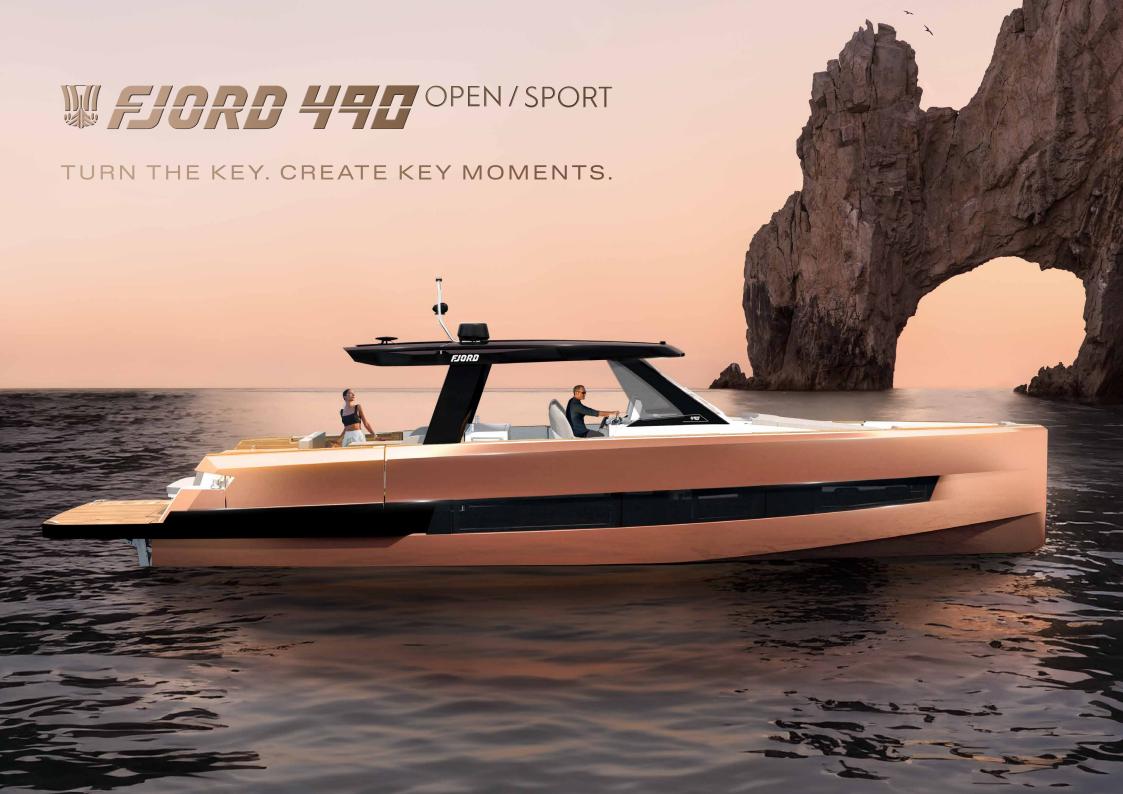

## SCULPTURED UNIQUENESS

The new big T-Top for effective sun and weather protection To make unique moments come true, just immerse yourself in a unique environment. Invite those who matter most aboard the FJORD 490 OPEN/SPORT – a yacht that combines aesthetics and performance like no other.

The sleek, inimitable silhouette unfolds a tremendous visual impact. At the same time, the advanced hydrodynamics ensure a supremely smooth ride. Beneath its purist style, the yacht offers any convenience that your guests might wish for. Every inch is manufactured with the highest quality materials and masterful craftsmanship. The FJORD 490 OPEN/SPORT is the ultimate entertainment oasis to permanently keep family and friends in an elated state of mind.