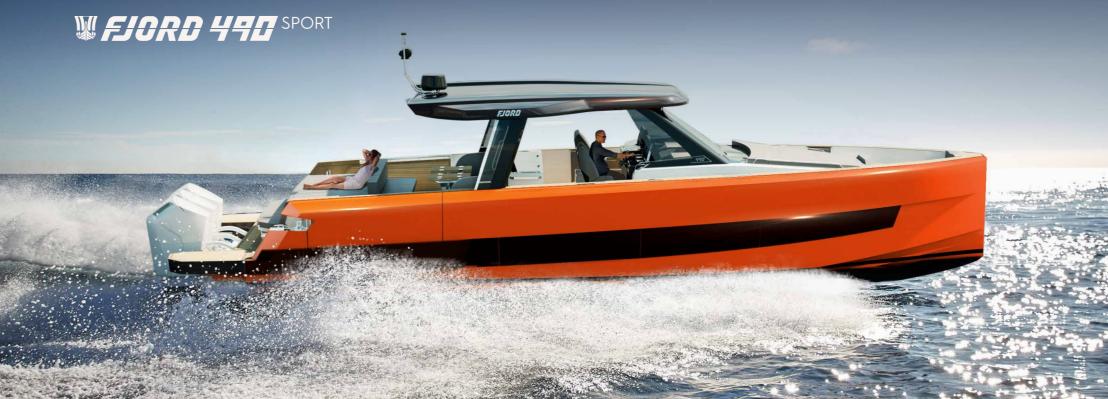

## HEARTBEAT MEETS HORSEPOWER

Experience how 1,800 hp set your pulse racing. The FJORD 490 SPORT comes with three Mercury 600 HP V12 outboard engines, allowing for a top speed over 40 knots. This is your model of choice if you place the highest value on agility, acceleration – and range. Increased fuel capacity gives you the freedom to seek the seclusion of the open seas or to make remote coves your hiding place.

#### FJORD 490 SPORT

Three 600 hp Mercury V12 outboard engines