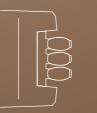

## LEAVE YOUR SIGNATURE

The possibilities to customise your yacht to your personality and lifestyle start with the layout. As standard, we offer two double cabins, optionally with or without separating bulkhead. Or decide in favour of a bow setup with a U-shaped seating area to create a communicative lounge below deck. In this version, your full-beam master cabin is located amidships and features an enormous amount of space around the bed.

Since you know your family's taste best, you have an array of configuration options available to tailor the FJORD 490 OPEN/SPORT to your style. Dive into our world of furnishings, fabrics and colours. You will find everything to create a precious one-off that can elevate future vacations to new heights.

Rearrange the bed
Move a sliding element to divide the berth if you or your guests prefer to lie more separately (midships).

To ensure that you won't lack anything you want to have with you in this ambience, two wardrobes and large under-bed drawers are at your disposal. As an option, you can have the starboard side of the lobby furnished with additional storage space.