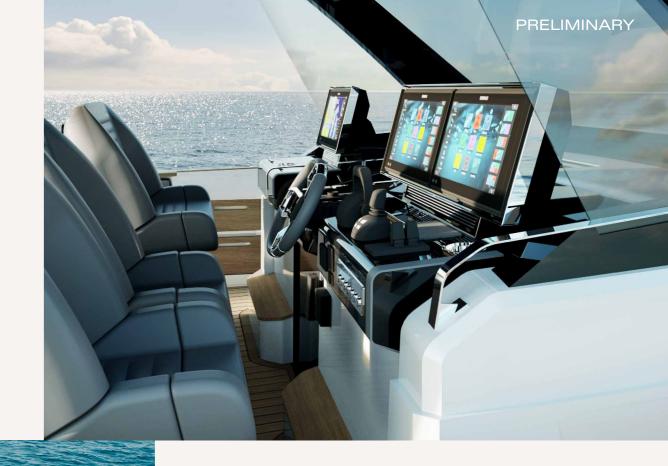

## SIT DOWN, SPEED UP

Right next to the helm are the VIP seats for powerboating. Up to three co-pilots not only share the view through the panoramic windshield with the driver. They even have their own chart plotters with instrument panels built in the unmistakable Fjord style.