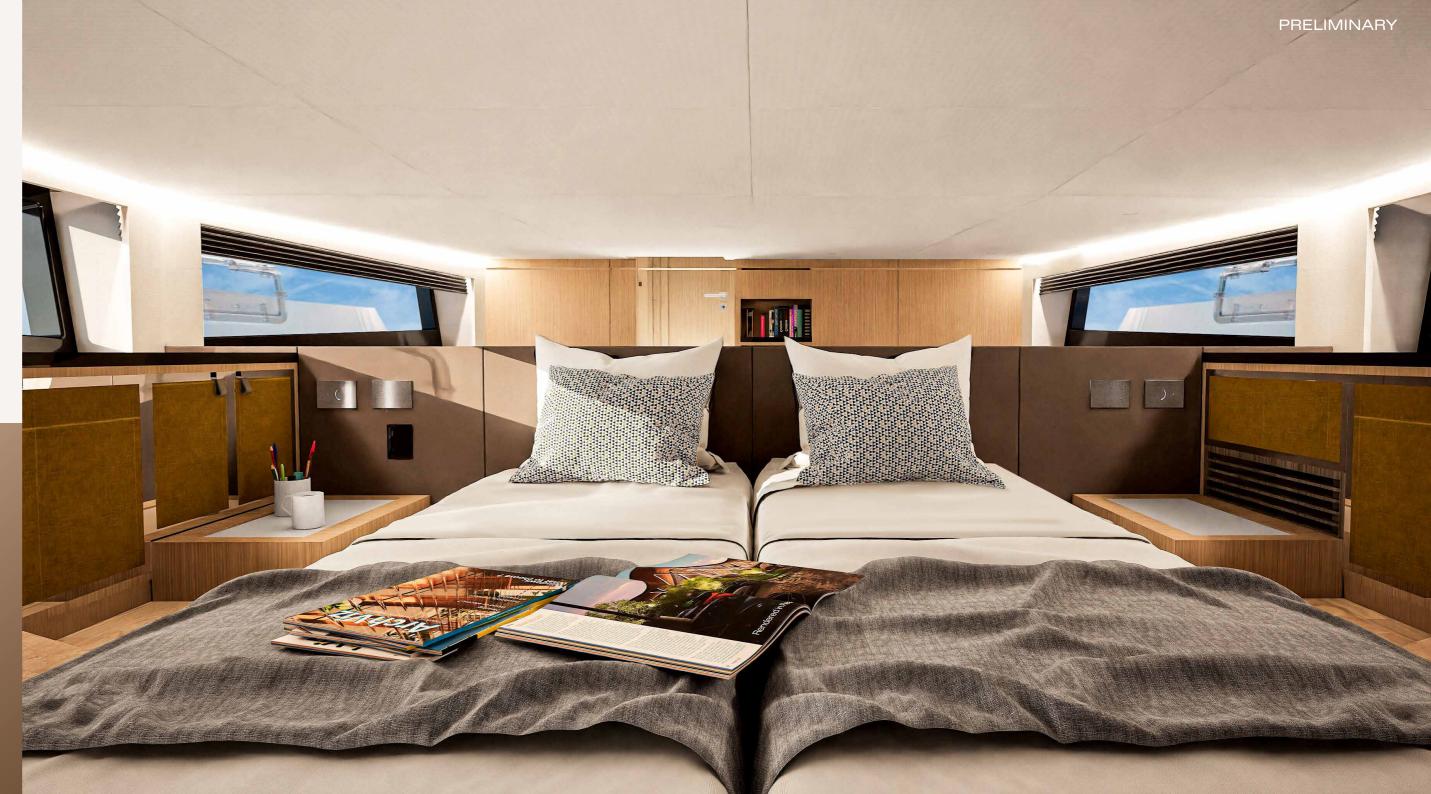

### A MAGIC MATCH OF STYLE AND SUNLIGHT

Each walk below deck will be rewarded – by an interplay of colours that puts the aesthetic senses in a state of bliss. And by surfaces so precious you instinctively want to glide your palm over them. Impressive hull windows with a total length of more than 7 metres illuminate this elegance with the most beautiful light the sun has to offer.

To ensure that you won't lack anything you want to have with you in this ambience, two wardrobes and large under-bed drawers are at your disposal. As an option, you can have the starboard side of the lobby furnished with additional storage space.

Rearrange the bed
Move a sliding element to divide the berth if you or your guests prefer to lie more separately (midships).