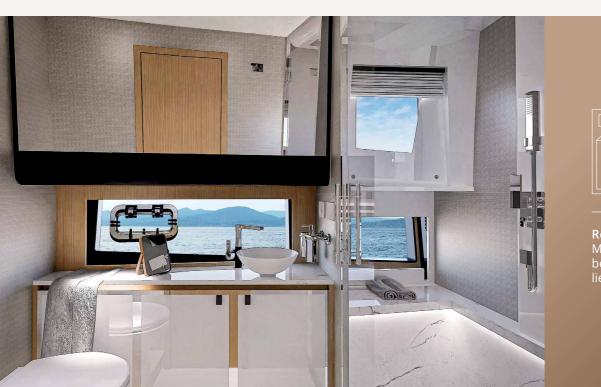

### A MAGIC MATCH OF STYLE AND SUNLIGHT

Each walk below deck will be rewarded – by an interplay of colours that puts the aesthetic senses in a state of bliss. And by surfaces so precious you instinctively want to glide your palm over them. Impressive hull windows with a total length of more than 7 metres illuminate this elegance with the most beautiful light the sun has to offer.