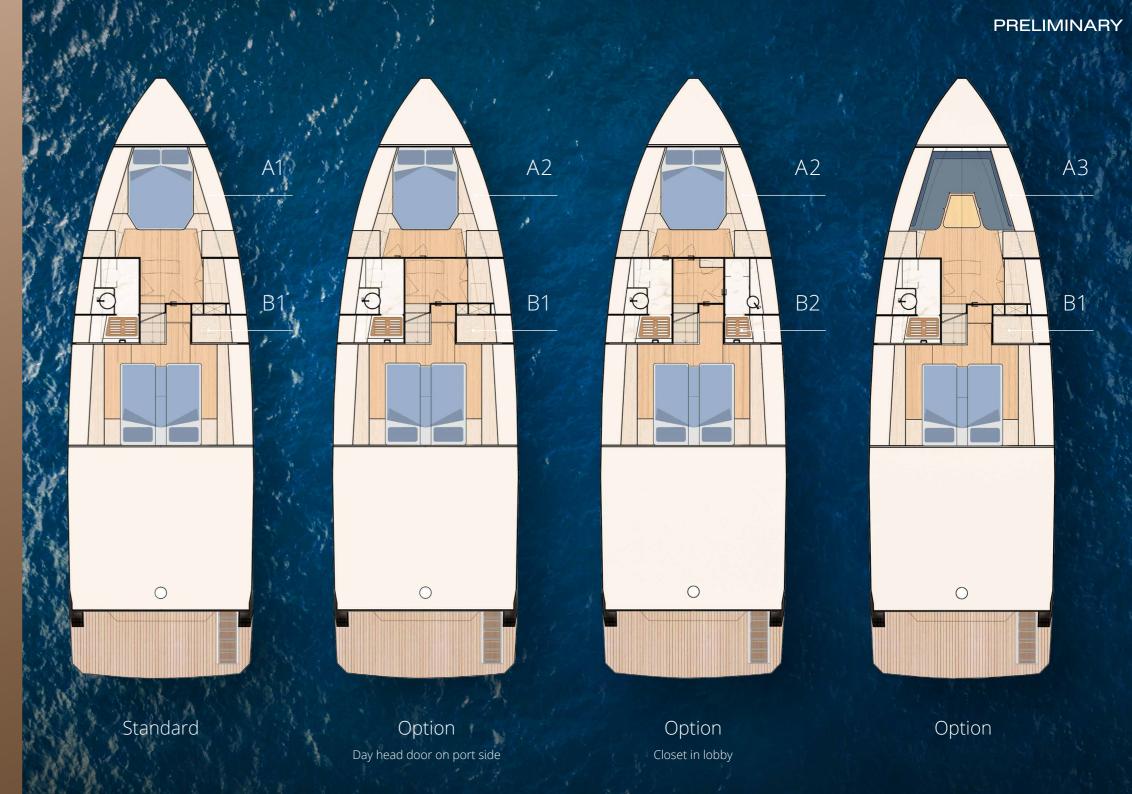

## LEAVE YOUR SIGNATURE

The possibilities to customise your yacht to your personality and lifestyle start with the layout. As standard, we offer two double cabins, optionally with or without separating bulkhead. Or decide in favour of a bow setup with a U-shaped seating area to create a communicative lounge below deck. In this version, your full-beam master cabin is located amidships and features an enormous amount of space around the bed.

Since you know your family's taste best, you have an array of configuration options available to tailor the FJORD 490 OPEN/SPORT to your style. Dive into our world of furnishings, fabrics and colours. You will find everything to create a precious one-off that can elevate future vacations to new heights.

Rearrange the bed
Move a sliding element to divide the berth if you or your guests prefer to lie more separately (midships).