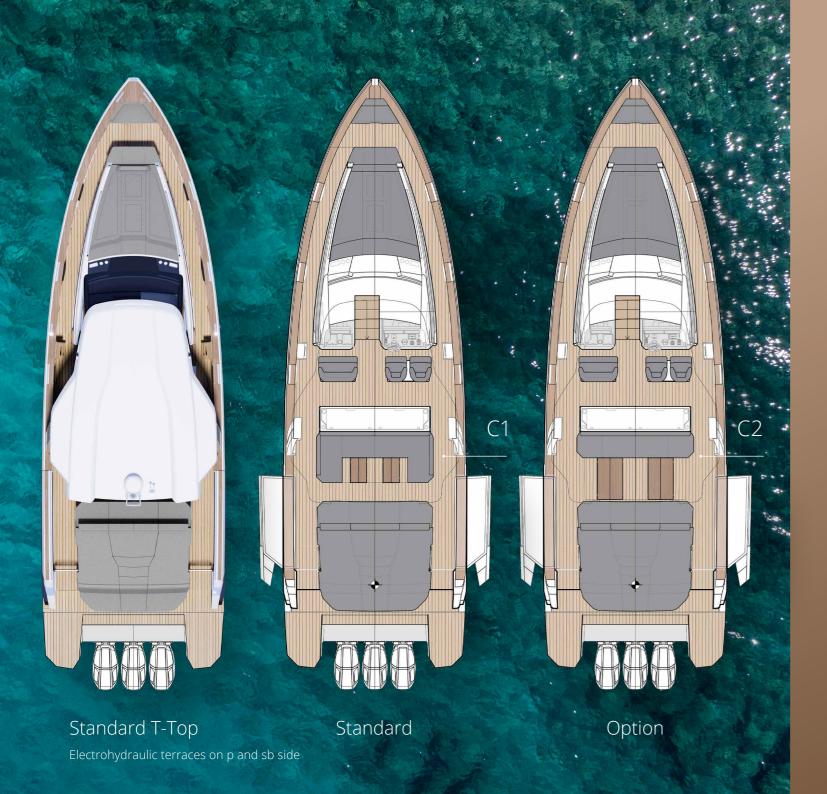

# WALKAROUND IN ELEGANCE

Pick up a glass of something chilled or take a plate of gourmet bites – and smoothly stroll over the expansive main deck. The walkaround design guarantees all areas are seamlessly connected and easily accessible. A cool shade provided by the T-top on the entire deck rounds off your well-being. Despite its enormous size, the top blends harmoniously into the yacht's slender shape.

In this setting, everyone can enjoy the flow of activities with pure nonchalance. Lower yourself on a cushy sunpad. Cool-off with a dip in the sea. Then join the others for a superb al-fresco meal. Whatever you are doing – you will move across the stepless teak floor with a confident smile.

### UNBEATEN STORAGE

If you like to worship the element of water in every way, the FJORD 490 SPORT really plays to another of her strengths. There is room for all kinds of water sports gear under the fold-up sunpads aft: from complete diving equipment and inflatable loungers to technically sophisticated devices such as electrically powered SUP boards or seabobs. Just take what you feel like and turn the sea into your personal amusement park.

### WFJORD 440 OPEN

Thanks to the inboard engines, the FJORD 490 OPEN comes with a hydraulically lifted bathing platform. This is the right choice if you prefer the safest possible access to the sea – or if you want to launch heavy water toys such as jet skis or kayaks.

### W FJORD 440 SPORT

The aft stowage offers you the space you need to pursue your maritime passions. Here you can leave everything that doesn't belong in the exquisite interior, be it fishing, surfing or paddling equipment.