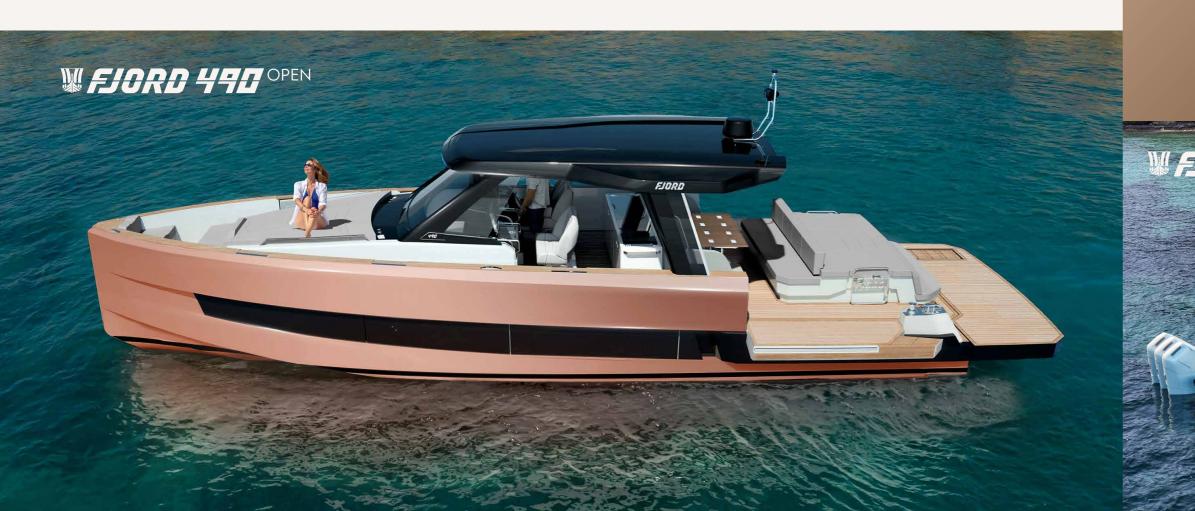

## SCULPTURED UNIQUENESS

The new big T-Top for effective sun and weather protection To make unique moments come true, just immerse yourself in a unique environment. Invite those who matter most aboard the FJORD 490 OPEN/SPORT – a yacht that combines aesthetics and performance like no other.

The sleek, inimitable silhouette unfolds a tremendous visual impact. At the same time, the advanced hydrodynamics ensure a supremely smooth ride. Beneath its purist style, the yacht offers any convenience that your guests might wish for. Every inch is manufactured with the highest quality materials and masterful craftsmanship. The FJORD 490 OPEN/SPORT is the ultimate entertainment oasis to permanently keep family and friends in an elated state of mind.

# WALKAROUND IN ELEGANCE

Pick up a glass of something chilled or take a plate of gourmet bites – and smoothly stroll over the expansive main deck. The walkaround design guarantees all areas are seamlessly connected and easily accessible. A cool shade provided by the T-top on the entire deck rounds off your well-being. Despite its enormous size, the top blends harmoniously into the yacht's slender shape.