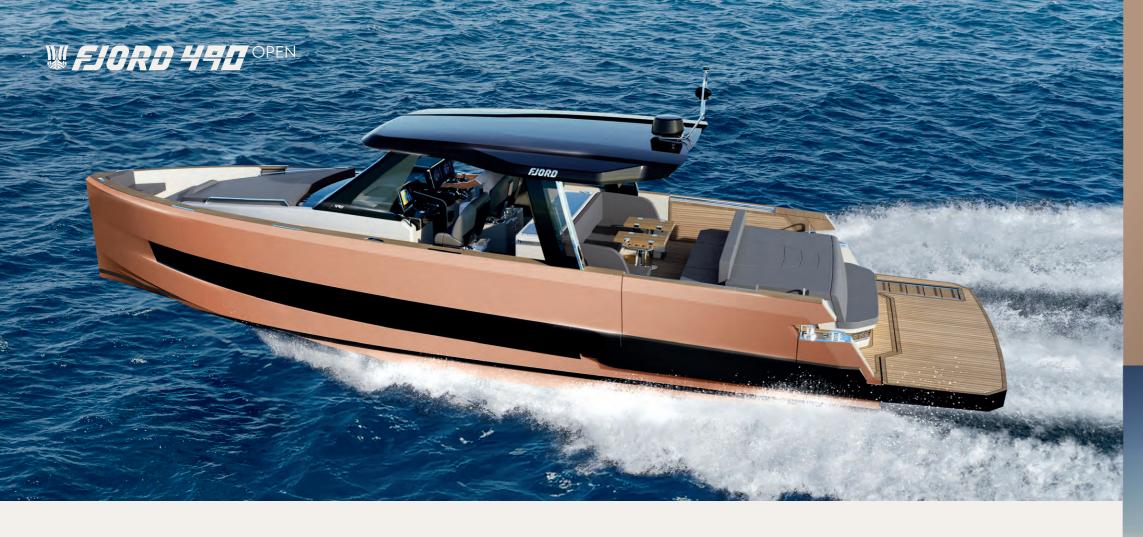

# WALKAROUND IN ELEGANCE

Pick up a glass of something chilled or take a plate of gourmet bites – and smoothly stroll over the expansive main deck. The walkaround design guarantees all areas are seamlessly connected and easily accessible. A cool shade provided by the T-top on the entire deck rounds off your well-being. Despite its enormous size, the top blends harmoniously into the yacht's slender shape.

In this setting, everyone can enjoy the flow of activities with pure nonchalance. Lower yourself on a cushy sunpad. Cool-off with a dip in the sea. Then join the others for a superb al-fresco meal. Whatever you are doing – you will move across the stepless teak floor with a confident smile.

### WFJORD 440 OPEN

Thanks to the inboard engines, the FJORD 490 OPEN comes with a hydraulically lifted bathing platform. This is the right choice if sea – or if you want to launch heavy water toys such as jet skis or kayaks.