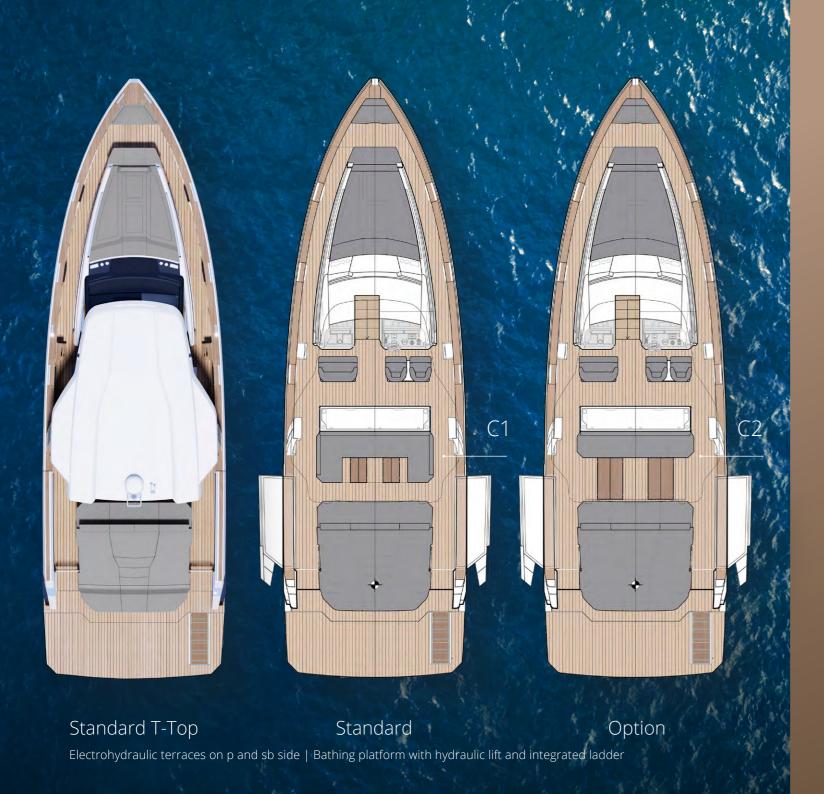

### WFJORD 440 OPEN

Thanks to the inboard engines, the FJORD 490 OPEN comes with a hydraulically lifted bathing platform. This is the right choice if sea – or if you want to launch heavy water toys such as jet skis or kayaks.

2 x Volvo Penta IPS 700 approx. 31 knots TBC\*

Option 2 x Volvo Penta IPS 800 approx. 34 knots TBC\*

\*All performance figures are given in good faith and are intended as an indication. These figures cannot be guaranteed as top speed in particular is affected by the cleanliness of the hull, conditions of the propellers, weight carried and air/sea temperature. Performance is related also to the optional accessories selected. "TBC" stays for: To Be Confirmed.