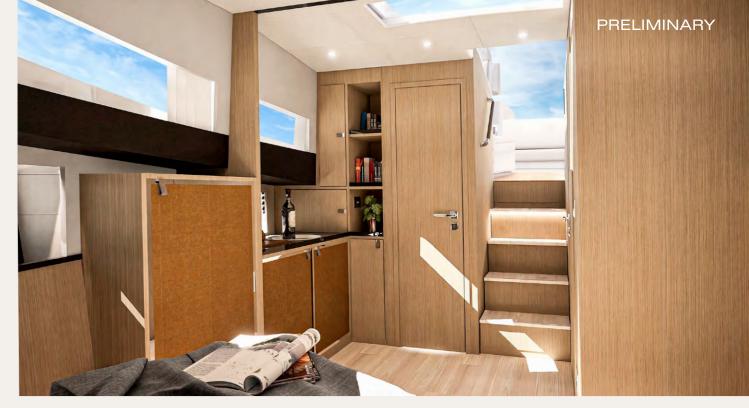

# A MAGIC MATCH OF STYLE AND SUNLIGHT

Each walk below deck will be rewarded – by an interplay of colours that puts the aesthetic senses in a state of bliss. And by surfaces so precious you instinctively want to glide your palm over them. Impressive hull windows with a total length of more than 7 metres illuminate this elegance with the most beautiful light the sun has to offer.

To ensure that you won't lack anything you want to have with you in this ambience, two wardrobes and large under-bed drawers are at your disposal. As an option, you can have the starboard side of the lobby furnished with additional storage space.

## LEAVE YOUR SIGNATURE

The possibilities to customise your yacht to your personality and lifestyle start with the layout. As standard, we offer two double cabins, optionally with or without separating bulkhead. Or decide in favour of a bow setup with a U-shaped seating area to create a communicative lounge below deck. In this version, your full-beam master cabin is located amidships and features an enormous amount of space around the bed.