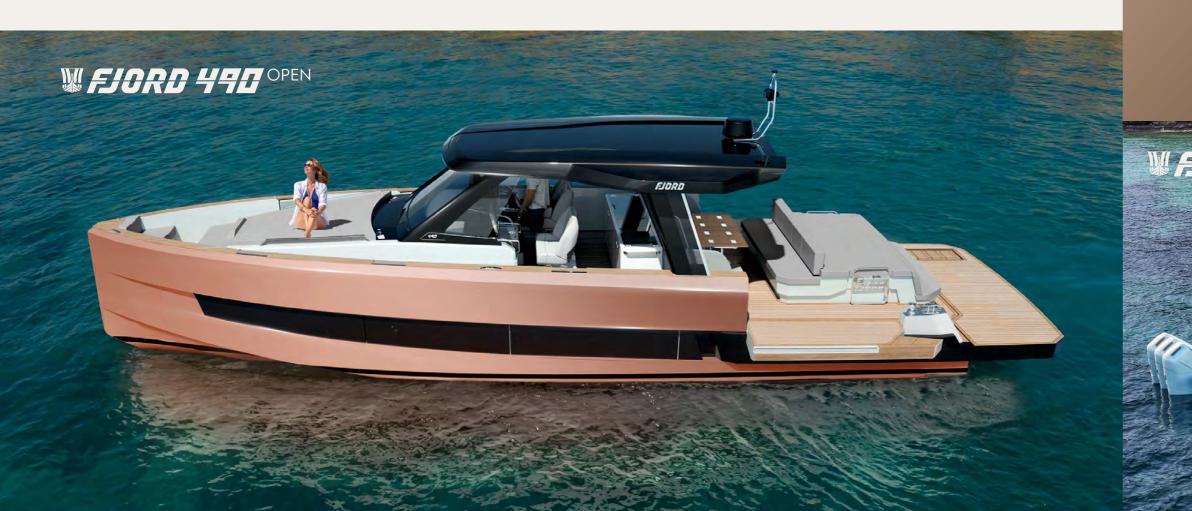

## SCULPTURED UNIQUENESS

The new big T-Top for effective sun and weather protection To make unique moments come true, just immerse yourself in a unique environment. Invite those who matter most aboard the FJORD 490 OPEN/SPORT – a yacht that combines aesthetics and performance like no other.

The sleek, inimitable silhouette unfolds a tremendous visual impact. At the same time, the advanced hydrodynamics ensure a supremely smooth ride. Beneath its purist style, the yacht offers any convenience that your guests might wish for. Every inch is manufactured with the highest quality materials and masterful craftsmanship. The FJORD 490 OPEN/SPORT is the ultimate entertainment oasis to permanently keep family and friends in an elated state of mind.

# WALKAROUND IN ELEGANCE

Pick up a glass of something chilled or take a plate of gourmet bites – and smoothly stroll over the expansive main deck. The walkaround design guarantees all areas are seamlessly connected and easily accessible. A cool shade provided by the T-top on the entire deck rounds off your well-being. Despite its enormous size, the top blends harmoniously into the yacht's slender shape.