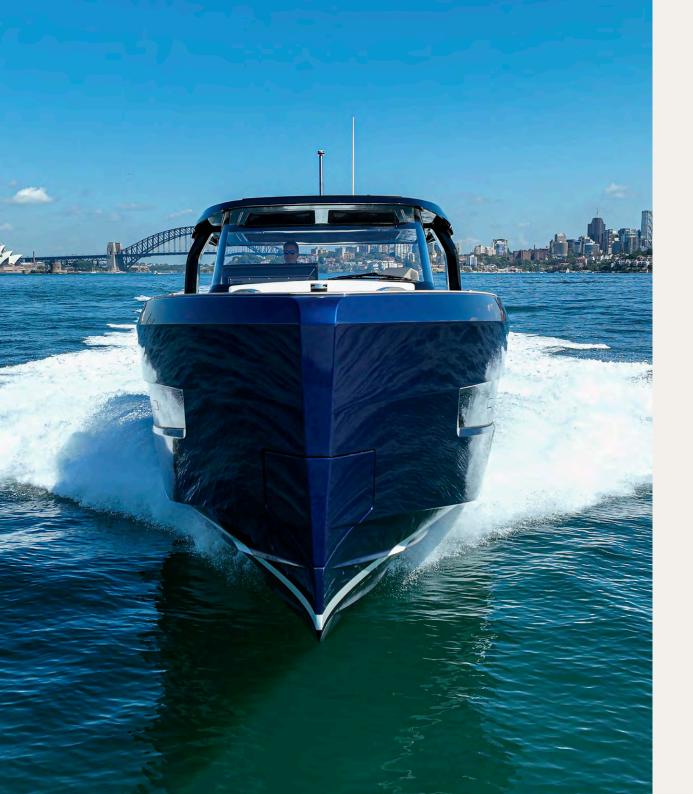

## IGNITE EVERY CELL

Just push the throttle a little. You instantly feel massive forces awaken beneath your fingertips. As the lever continues to go down, everyone's heart will be pounding in the rhythm of the roaring machines. The FJORD 490 OPEN/SPORT delivers a balance of agility, speed and responsiveness that electrifies all senses, no matter which engine option powers your boat.

Control is always part of the performance. The yacht can be manoeuvred with ease, and joystick-controlled thrusters ensure precise docking.