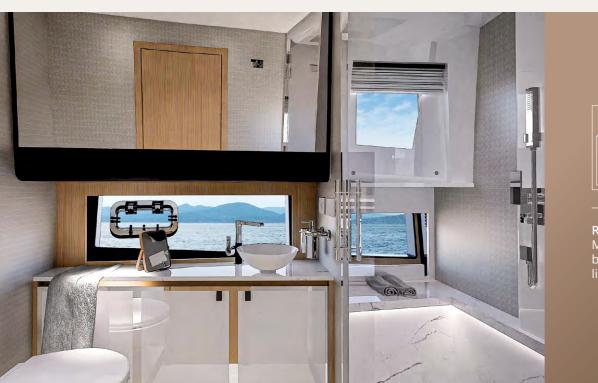

# A MAGIC MATCH OF STYLE AND SUNLIGHT

Each walk below deck will be rewarded – by an interplay of colours that puts the aesthetic senses in a state of bliss. And by surfaces so precious you instinctively want to glide your palm over them. Impressive hull windows with a total length of more than 7 metres illuminate this elegance with the most beautiful light the sun has to offer.