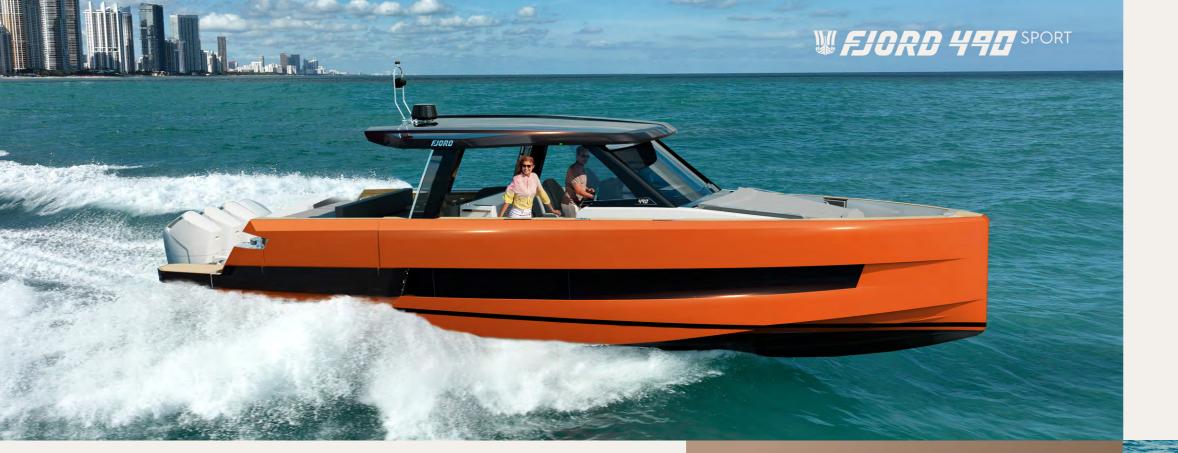

## SCULPTURED UNIQUENESS

The new big T-Top for effective sun and weather protection To make unique moments come true, just immerse yourself in a unique environment. Invite those who matter most aboard the FJORD 490 OPEN/SPORT – a yacht that combines aesthetics and performance like no other.

The sleek, inimitable silhouette unfolds a tremendous visual impact. At the same time, the advanced hydrodynamics ensure a supremely smooth ride. Beneath its purist style, the yacht offers any convenience that your guests might wish for. Every inch is manufactured with the highest quality materials and masterful craftsmanship. The FJORD 490 OPEN/SPORT is the ultimate entertainment oasis to permanently keep family and friends in an elated state of mind.

## IGNITE EVERY CELL

Just push the throttle a little. You instantly feel massive forces awaken beneath your fingertips. As the lever continues to go down, everyone's heart will be pounding in the rhythm of the roaring machines. The FJORD 490 OPEN/SPORT delivers a balance of agility, speed and responsiveness that electrifies all senses, no matter which engine option powers your boat.

Control is always part of the performance. The yacht can be manoeuvred with ease, and joystick-controlled thrusters ensure precise docking.