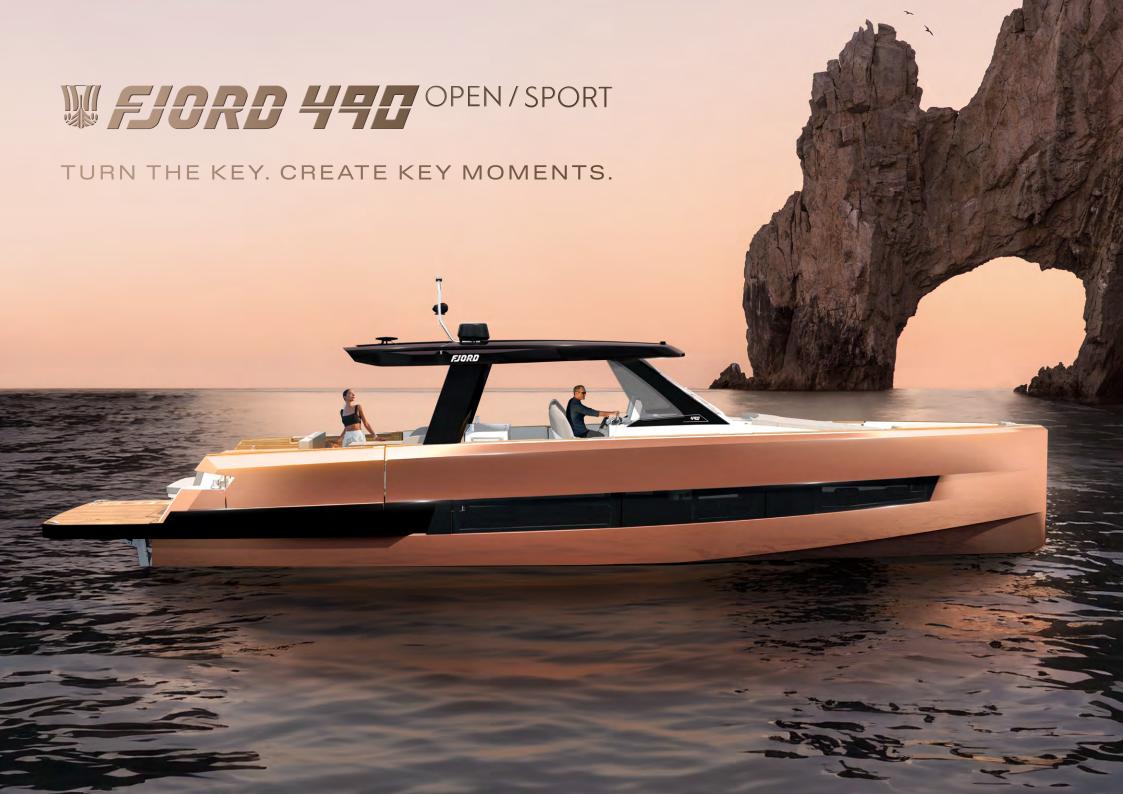

## SCULPTURED UNIQUENESS

The new big T-Top for effective sun and weather protection To make unique moments come true, just immerse yourself in a unique environment. Invite those who matter most aboard the FJORD 490 OPEN/SPORT – a yacht that combines aesthetics and performance like no other.

The sleek, inimitable silhouette unfolds a tremendous visual impact. At the same time, the advanced hydrodynamics ensure a supremely smooth ride. Beneath its purist style, the yacht offers any convenience that your guests might wish for. Every inch is manufactured with the highest quality materials and masterful craftsmanship. The FJORD 490 OPEN/SPORT is the ultimate entertainment oasis to permanently keep family and friends in an elated state of mind.

### NORDIC DESIGN

ITALIAN STYLE

GERMAN CRAFTSMANSHIP