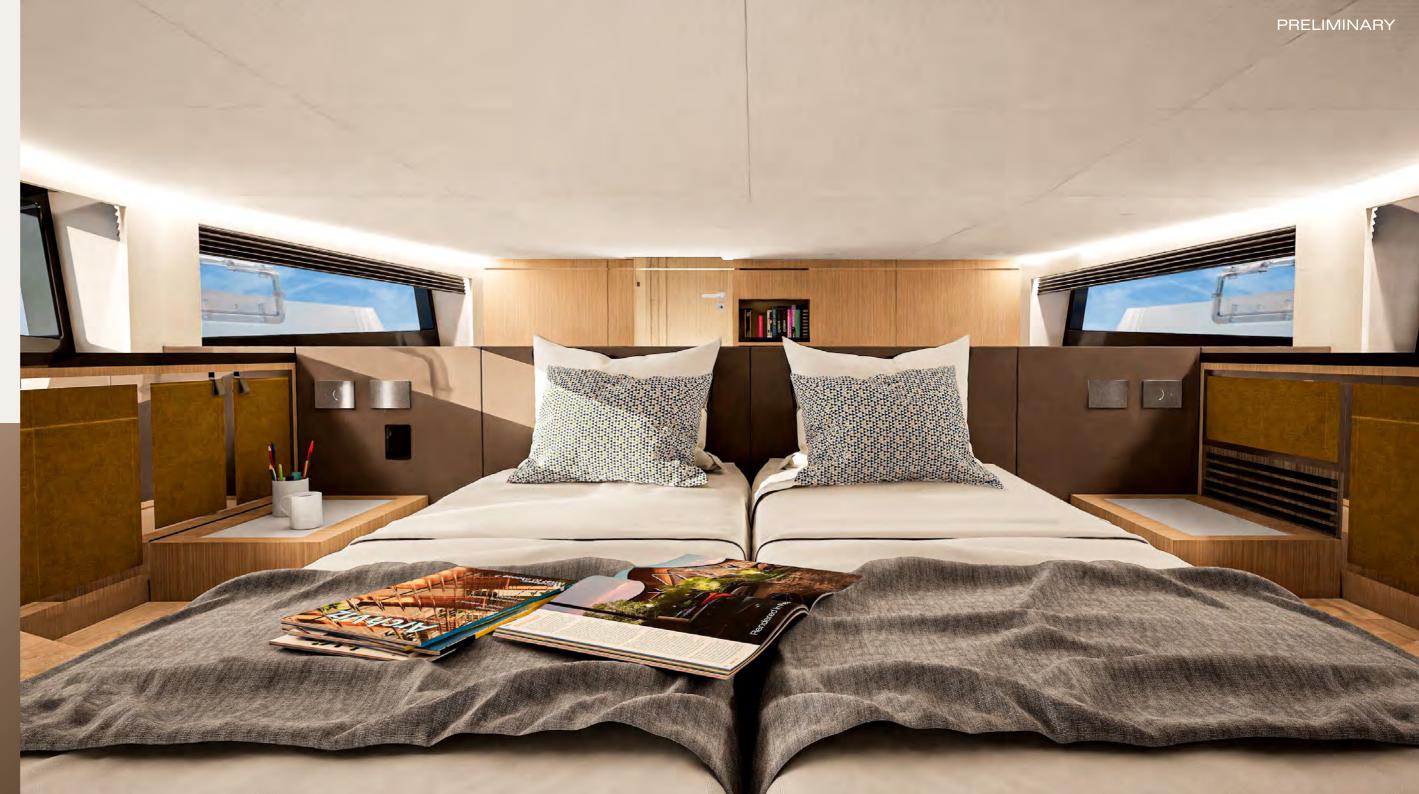

## LEAVE YOUR SIGNATURE

The possibilities to customise your yacht to your personality and lifestyle start with the layout. As standard, we offer two double cabins, optionally with or without separating bulkhead. Or decide in favour of a bow setup with a U-shaped seating area to create a communicative lounge below deck. In this version, your full-beam master cabin is located amidships and features an enormous amount of space around the bed.

Rearrange the bed Move a sliding element to divide the berth if you or your guests prefer to lie more separately (midships).