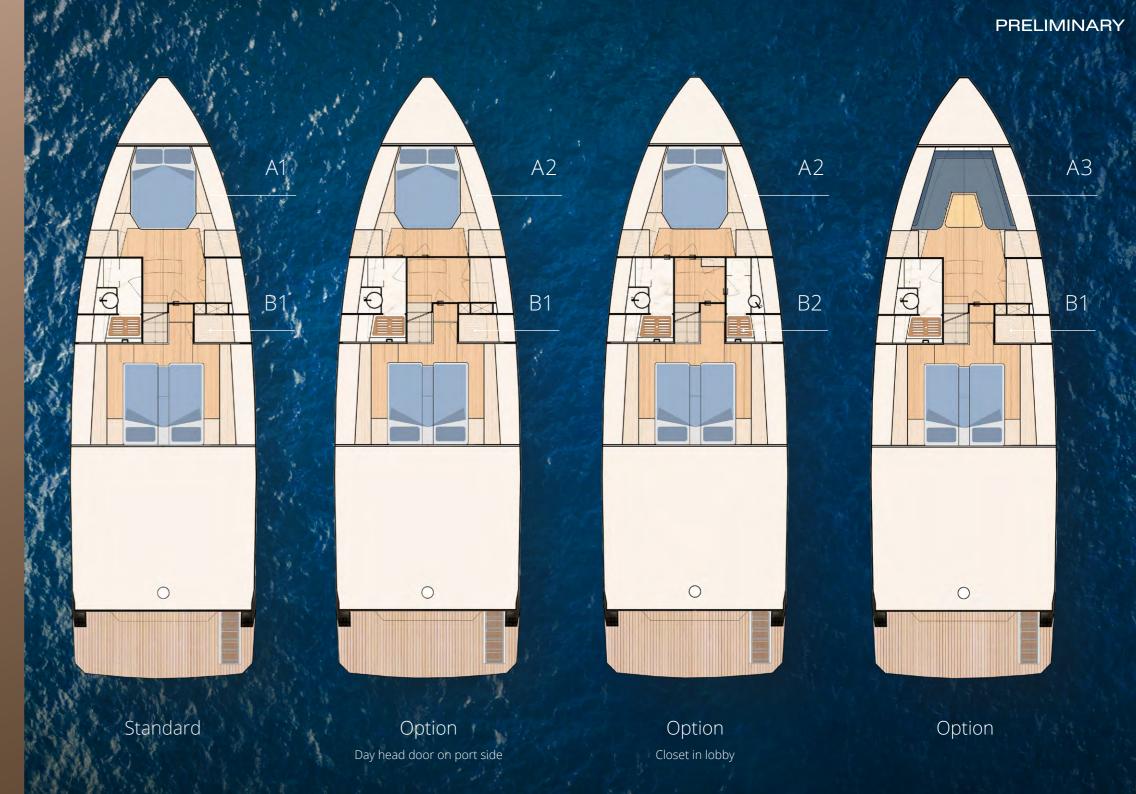

## LEAVE YOUR SIGNATURE

The possibilities to customise your yacht to your personality and lifestyle start with the layout. As standard, we offer two double cabins, optionally with or without separating bulkhead. Or decide in favour of a bow setup with a U-shaped seating area to create a communicative lounge below deck. In this version, your full-beam master cabin is located amidships and features an enormous amount of space around the bed.

Rearrange the bed Move a sliding element to divide the berth if you or your guests prefer to lie more separately (midships).