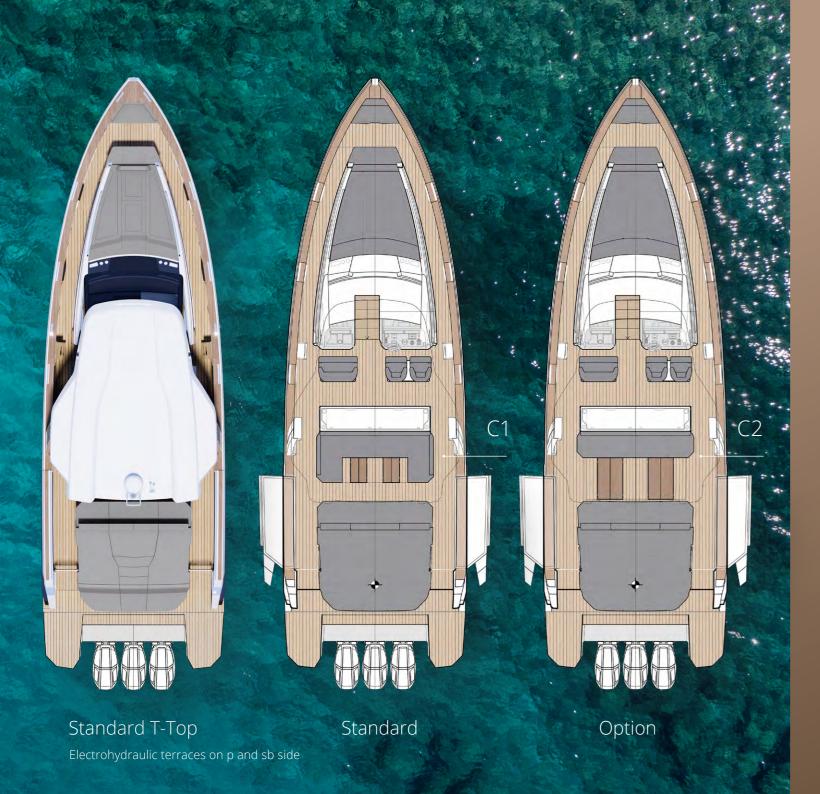

### W FJORD 440 SPORT

The aft stowage offers you the space you need to pursue your maritime passions. Here you can leave everything that doesn't belong in the exquisite interior, be it fishing, surfing or paddling equipment.

3 x Mercury Verado V12 600 hp outboard engines