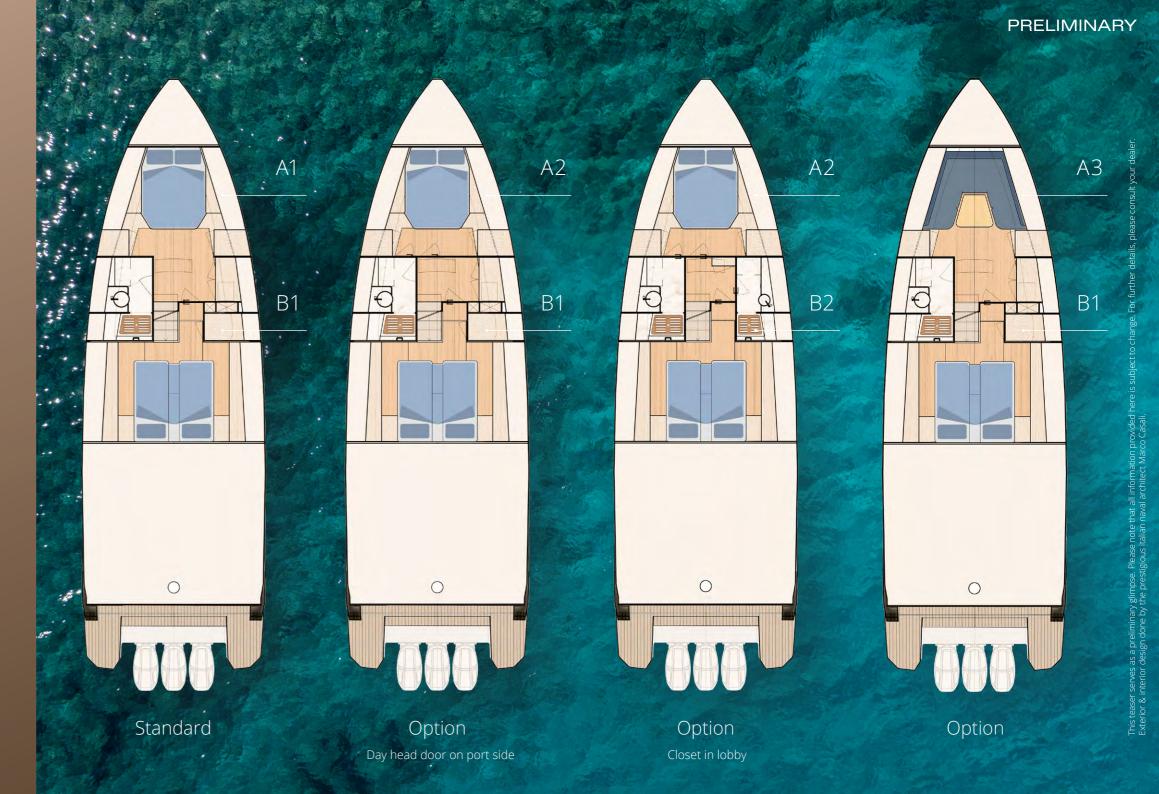

## LEAVE YOUR SIGNATURE

The possibilities to customise your yacht to your personality and lifestyle start with the layout. As standard, we offer two double cabins, optionally with or without separating bulkhead. Or decide in favour of a bow setup with a U-shaped seating area to create a communicative lounge below deck. In this version, your full-beam master cabin is located amidships and features an enormous amount of space around the bed.

Rearrange the bed Move a sliding element to divide the berth if you or your guests prefer to lie more separately (midships).

To ensure that you won't lack anything you want to have with you in this ambience, two wardrobes and large under-bed drawers are at your disposal. As an option, you can have the starboard side of the lobby furnished with additional storage space.