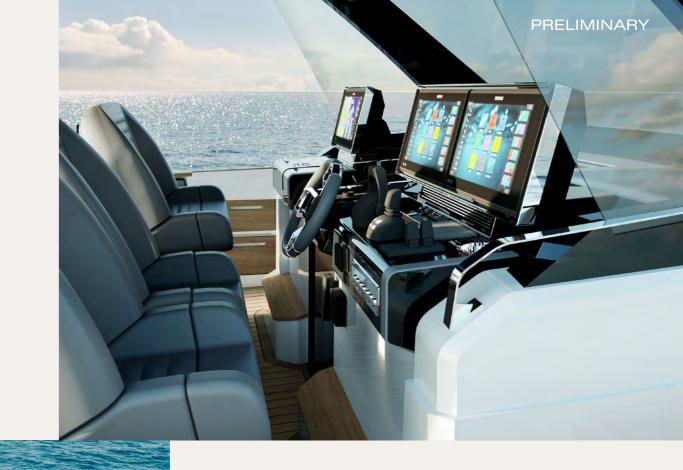

### FJORD 490 SPORT

Three 600 hp Mercury V12 outboard engines

Right next to the helm are the VIP seats for powerboating. Up to three co-pilots not only share the view through the panoramic windshield with the driver. They even have their own chart plotters with instrument panels built in the unmistakable Fjord style.