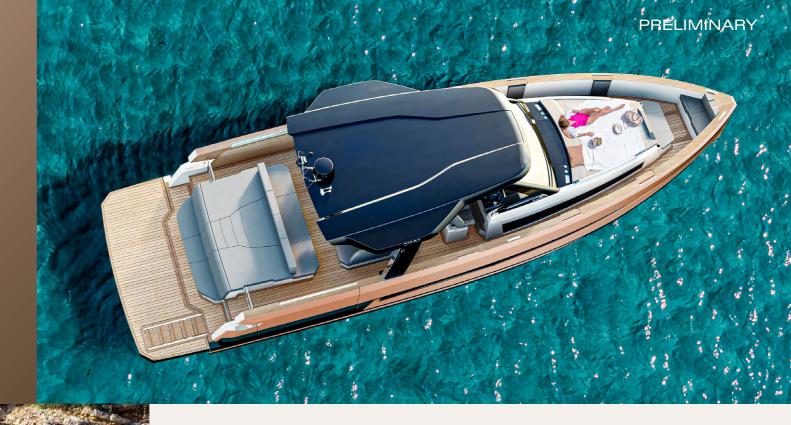

### MAKE EVERY MOMENT LEGENDARY

Your FJORD 490 OPEN/SPORT is the place to gather like-minded souls around you. Two huge sunpad islands, two fold-down side balconies, a row of forward-facing co-pilot seats and the cockpit lounge: each area fosters a convivial spirit and beautifully choreographs your interactions. Together you experience the magic of boating so intensely that every moment will become a cherished memory.

Your guests will quickly come to appreciate the aft sunpad as the charming centrepiece on deck. With the side balconies down, it offers unobstructed views to the horizon. Fold up its front section to form a forward-facing bench for chatting vis-à-vis at the table. From the other bench at the level of the bathing platform, everyone can watch the wake foam up – or their friends enjoying water sports.

Sun lounge at the bow: unwind with all your guests in the sun or in the shade of an awning.

The over 5 sqm cockpit sunpad invites everyone to spread out like on a private beach.

Side balconies merge the deck with the sea: let your legs dangle above the water.