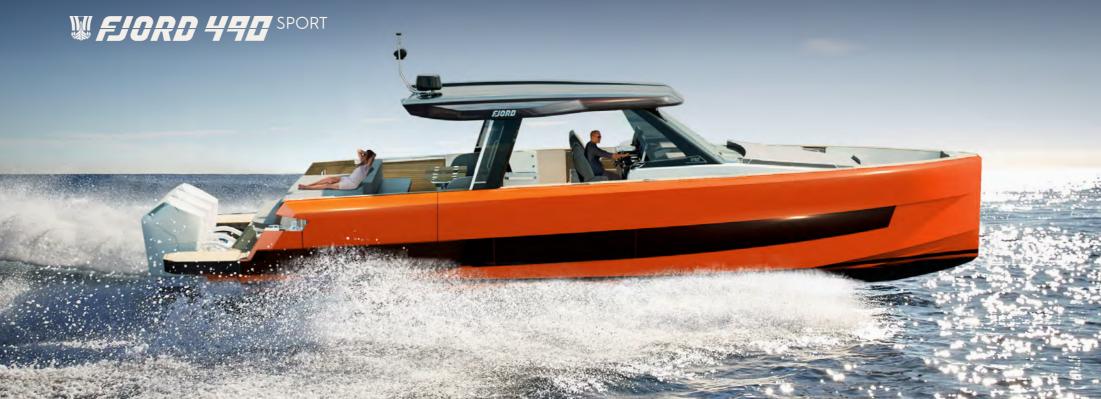

### UNBEATEN STORAGE

If you like to worship the element of water in every way, the FJORD 490 SPORT really plays to another of her strengths. There is room for all kinds of water sports gear under the fold-up sunpads aft: from complete diving equipment and inflatable loungers to technically sophisticated devices such as electrically powered SUP boards or seabobs. Just take what you feel like and turn the sea into your personal amusement park.

## HEARTBEAT MEETS HORSEPOWER

Experience how 1,800 hp set your pulse racing. The FJORD 490 SPORT comes with three Mercury 600 HP V12 outboard engines, allowing for a top speed over 40 knots. This is your model of choice if you place the highest value on agility, acceleration – and range. Increased fuel capacity gives you the freedom to seek the seclusion of the open seas or to make remote coves your hiding place.

### FJORD 490 SPORT

Three 600 hp Mercury V12 outboard engines

Right next to the helm are the VIP seats for powerboating. Up to three co-pilots not only share the view through the panoramic windshield with the driver. They even have their own chart plotters with instrument panels built in the unmistakable Fjord style.

### W FJORD 440 SPORT

The aft stowage offers you the space you need to pursue your maritime passions. Here you can leave everything that doesn't belong in the exquisite interior, be it fishing, surfing or paddling equipment.