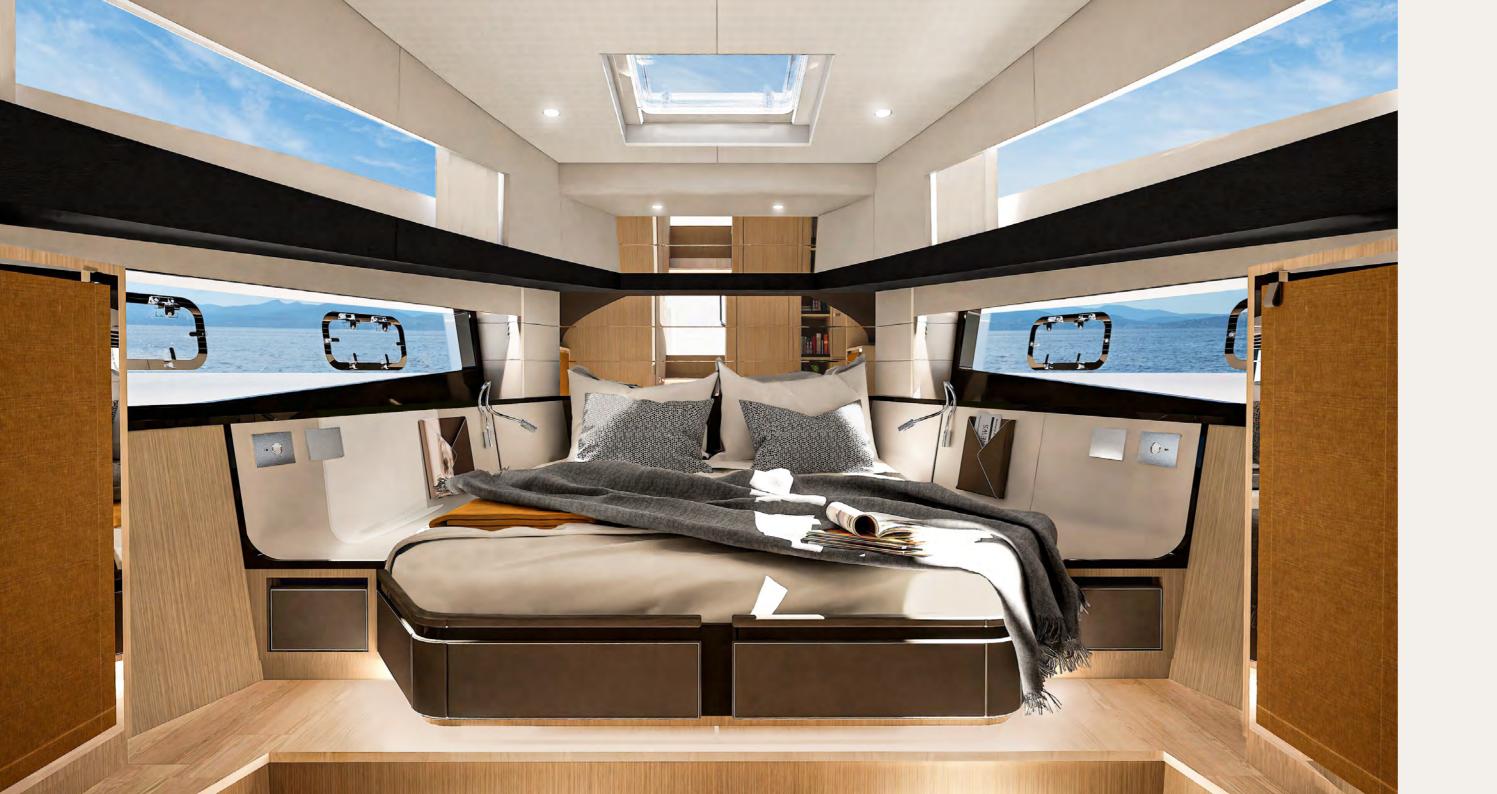

# A MAGIC MATCH OF STYLE AND SUNLIGHT

Each walk below deck will be rewarded – by an interplay of colours that puts the aesthetic senses in a state of bliss. And by surfaces so precious you instinctively want to glide your palm over them. Impressive hull windows with a total length of more than 7 metres illuminate this elegance with the most beautiful light the sun has to offer.

To ensure that you won't lack anything you want to have with you in this ambience, two wardrobes and large under-bed drawers are at your disposal. As an option, you can have the starboard side of the lobby furnished with additional storage space.

## LEAVE YOUR SIGNATURE

The possibilities to customise your yacht to your personality and lifestyle start with the layout. As standard, we offer two double cabins, optionally with or without separating bulkhead. Or decide in favour of a bow setup with a U-shaped seating area to create a communicative lounge below deck. In this version, your full-beam master cabin is located amidships and features an enormous amount of space around the bed.

Rearrange the bed Move a sliding element to divide the berth if you or your guests prefer to lie more separately (midships).