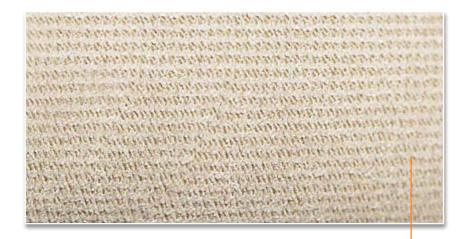

election.

Options Painted Metallic or non Metallic Hanse T-Top & 460, & 510 - & 590



#### **REAL TEAK**

Option a315 - a590

## SYNTHETIC TEAK

Options ~315 - ~590

- ☐ Classic Teak Black ☐ Classic Teak Grey ☐ Classic Teak White
- Blue Water Teak Black Blue Water Teak White
- Grinded Teak Black Teak Grey Grinded Teak White







Options ~315 - ~590

☐ Dark Blue ☐ Orange ☐ Red ☐ Natural ☐ Black ☐ Grey ☐ Light Blue ☐ Gold ☐ Yellow







LAZY BAG . BIMINI . SPRAYHOOD . COVER Option a315 - a590 CANVAS WINDSCREEN & COCKPIT Option a460, a510 - a590





CUSHIONS COCKPIT Option a315 - a590

CUSHIONS HELMSMAN SEATS Option a 360 - a 590

CUSHIONS WETBAR Option &460 - &590

CUSHIONS BBQ BOX Option &360

SUNBED CUSHIONS COACH ROOF Option a 360 - a 590

SUNBED CUSHIONS FOREDECK Option a 590







#### **MONTE CARLO**

Standard ~315 - ~590

Cream













## WOOD

Marine optimized real wood veneer from ALPI.

| Mahogany Style Satin Varnish Standard  315 - 3590 | Mahogany Style High Gloss Option | Canadian Chestnut Satin Varnish Option  315 – 590 | Canadian Chestnut High Gloss Option | French Oak Option  315 – 590 | <b>Teak</b> Option |
|---------------------------------------------------|----------------------------------|---------------------------------------------------|-------------------------------------|------------------------------|--------------------|
|                                                   |                                  |                                                   |                                     |                              |