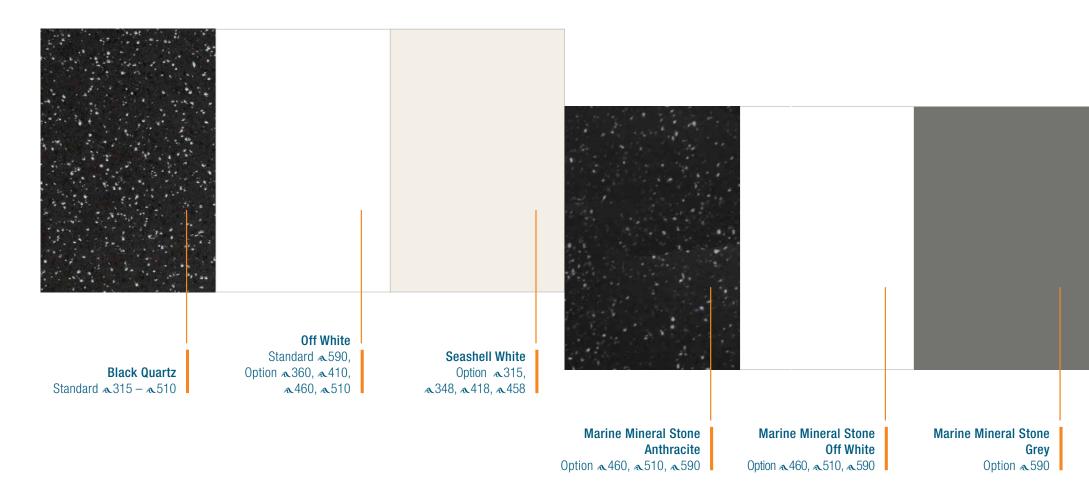

rnish Standard  315 - 3590 | Mahogany Style High Gloss Option | Canadian Chestnut Satin Varnish Option  315 – 590 | Canadian Chestnut High Gloss Option | French Oak Option  315 – 590 | <b>Teak</b> Option |
|---------------------------------------------------|----------------------------------|---------------------------------------------------|-------------------------------------|------------------------------|--------------------|
|                                                   |                                  |                                                   |                                     |                              |                    |

## **CUPBOARD FRONTS**

Option ~348, ~418, ~458 & ~590



Pearl Grey

Dove Grey



# FLOORBOARDS &315 - &590





## **WORKTOPS**







# 3 steps to your individual Hanse

- 1. **Select** Hanse sailing yacht
- 2. Choose layouts, colours, woods & fabrics
- 3. Receive offer for your Hanse

> WWW.HANSEYACHTS.COM