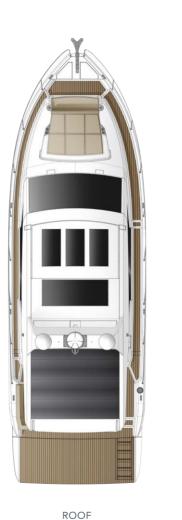

MAIN DECK

turnable double helm seat raise and lower bathing platform, with retractable ladder option

LOWER DECK

bow cabin with queen size bed, master cabin full beam with queen size bed

standard

optional

bow cabin with scissors berth option