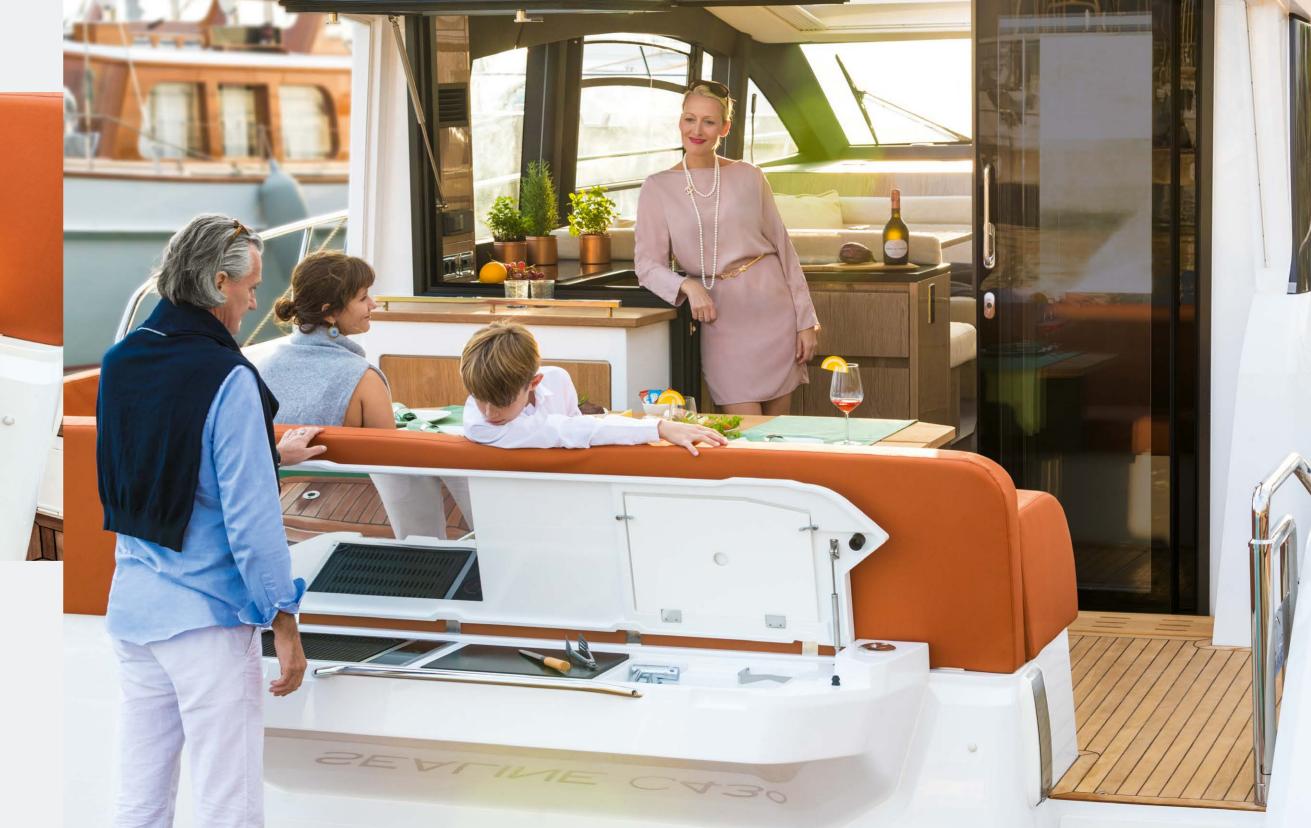

Enjoy a special lifestyle on board thanks to the barbecue integrated into the transom. Here is where you can prepare delicious meals – while being part of the goings-on with friends in the open sun. Featuring cold and warm water, as well as a large worktop, the barbecue area is like a second pantry. Dedicated retractable lighting lets you create a special dining atmosphere when the sun sets.