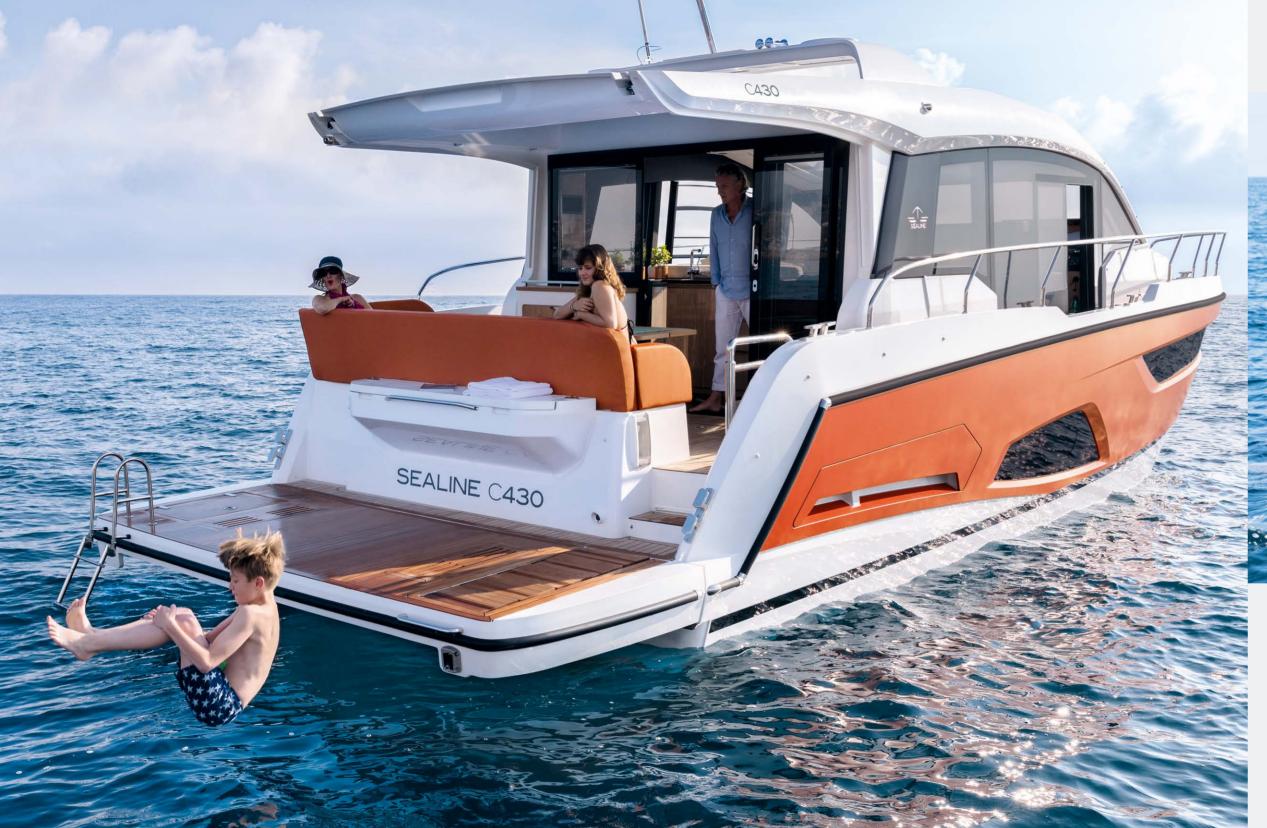

# TAKE A FRONT ROW SEAT TO SEE LIFE IN ALL ITS BEAUTY.

The cockpit, the bathing platform or the lounge on the bow after all? On the SEALINE C430, you are spoilt for choice how to spend every precious moment. Each living space on deck is perfectly matched to your ideas of relaxation and entertainment.

You are closer than ever to the water on the SEALINE C430. On sunny summer days, the bathing platform becomes the centre of life on board. Its large size offers you more freedom, and space for a tender boat. With the press of a button, the platform lowers on hydraulics down to the water. At the same time, steps automatically extend out for easy access. Use the transom shower with warm and cold water for even more fun.

Enjoy a special lifestyle on board thanks to the barbecue integrated into the transom. Here is where you can prepare delicious meals – while being part of the goings-on with friends in the open sun. Featuring cold and warm water, as well as a large worktop, the barbecue area is like a second pantry. Dedicated retractable lighting lets you create a special dining atmosphere when the sun sets.