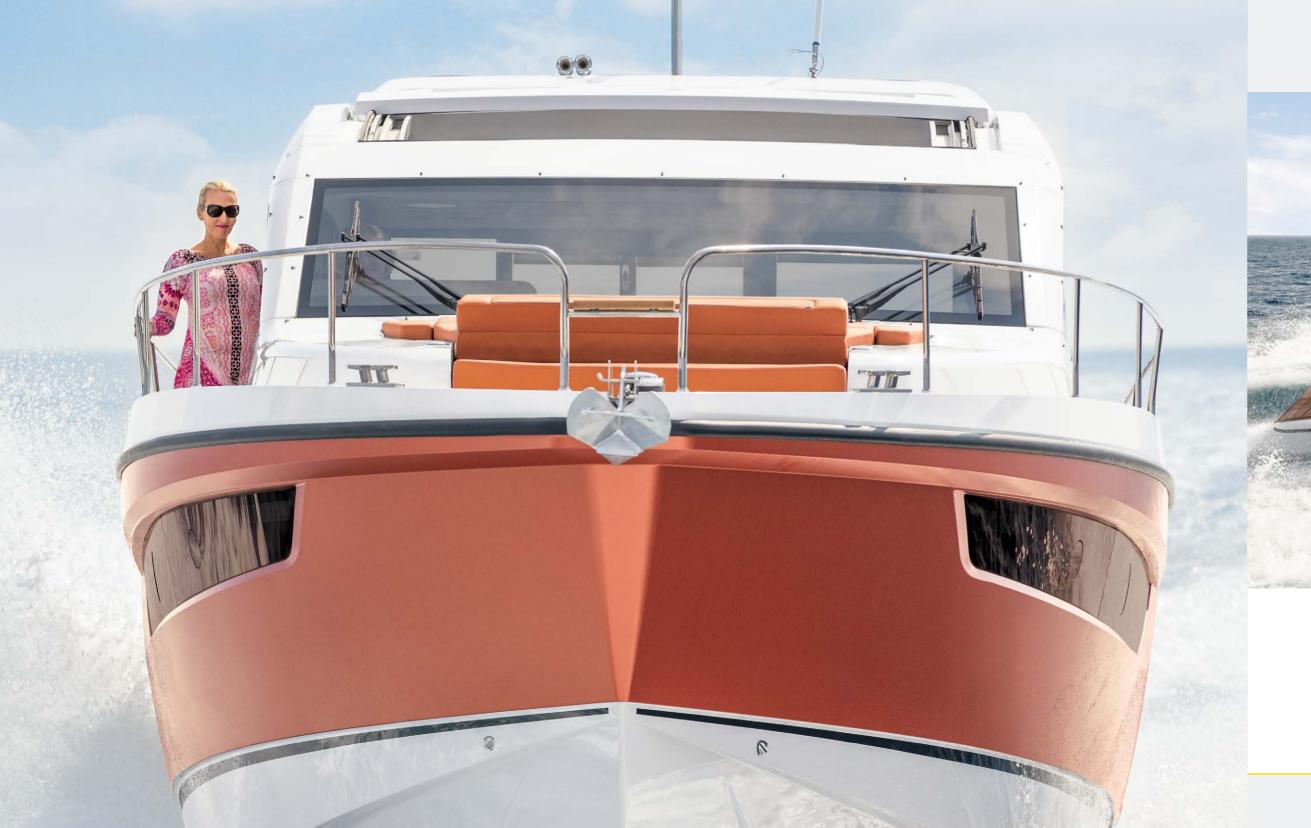

## FORGET ABOUT TIME – IN THE STYLE OF MODERN TIMES.

Modern yacht design does not compromise a spacious, lofty feeling. It is pioneering in its aesthetics and the ultimate symbol of quality of life. It is extremely versatile, impressively dynamic and wonderfully relaxing. Put simply: it is the SEALINE C430.

Thanks to impressive glass facades, you have an unparalleled panoramic view that goes beyond all other yachts of this class. The floor-to-ceiling saloon windows guarantee breathtaking scenes from any seat. You even have a view of the blue or starry skies, especially beautiful when the sunroof is open. Spacious hull windows perfectly round out the open feeling. While your eyes wander outside, the sunshine always finds its way in.

The lounge at the bow features plenty of adjustable cushions to provide the perfect space for your relaxing pleasure. You can create one large, flat space or set them up with a backrest for pleasantly comfortable seating. An additional option lets you form two rows of bench seating. Whichever configuration you choose, an optional Bimini protects you from the heat of the day. In the evening, retractable lighting immerses the space in a magical atmosphere.