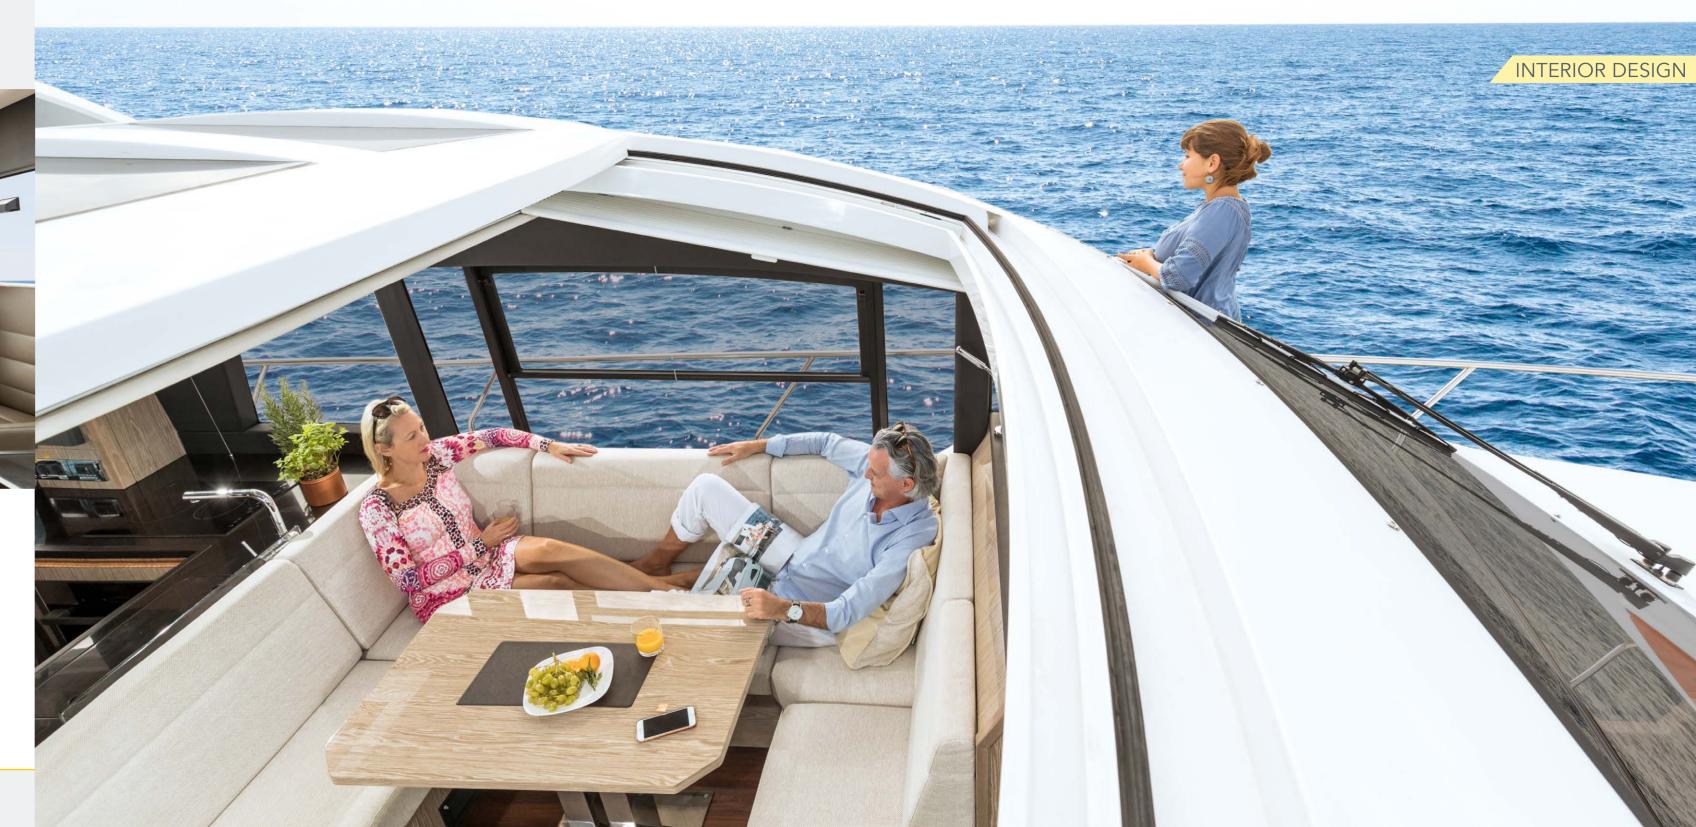

# 360 DEGREES OF PLEASURE.

Both levels of the interior are characterised by the ingenious use of glass. The term "360° panoramic view" takes on a completely new meaning in the saloon of the C430. Thanks to the large electric sunroof, you can enjoy a three-dimensional experience.

An eye-catcher in the saloon is the helm console which adds a spectacular touch to the space with its gleaming, chrome fittings. As beautiful as this setting is, it is naturally surpassed by the unforgettable view through the one-piece windscreen. The joy of driving can also be shared by two thanks to the twin pilot seat. By opening the starboard sliding door, the sidewalk and bow can be instantly entered from the helm.