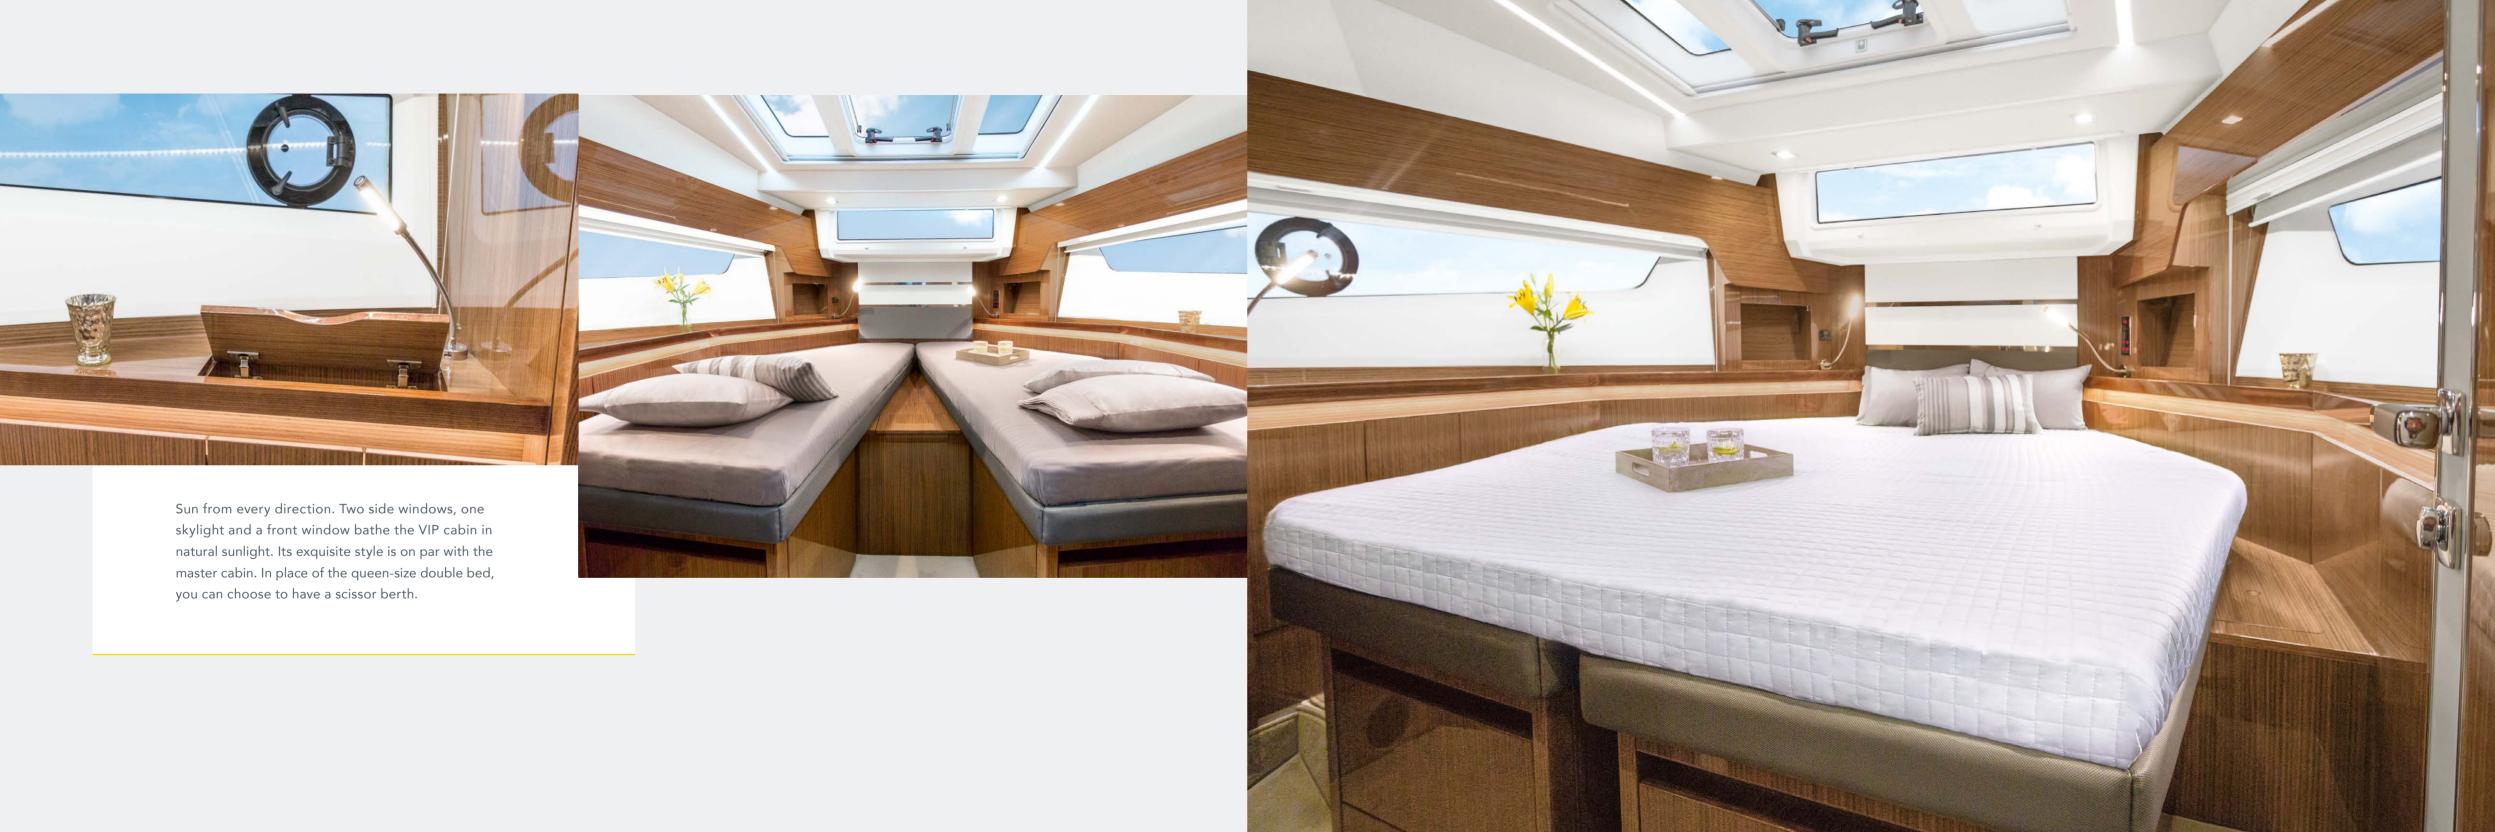

As the owner of the SEALINE C430, you reside midships. Your full beam master cabin will leave you breathless with a yacht interior at its finest: stylish components, high craftsmanship, lavishly fitted. High-gloss woods lend the furnishings an elegant charm – from the king-size bed to the chaise lounge with fold-out vanity table. The lighting system with dimming function adapts the ambience to match your every mood. Subtle wall lamps, reading lamps, indirect LED lighting and spots built into the ceiling give you a host of options.

Both cabins feature their own en-suite bathroom with a separate shower. A place of well-being, for relaxing – inspired by the aesthetics of a modern spa resort. Two sources of daylight and select slate material create harmony with nature. The shimmer of high-gloss wood is the binding element between the bathroom and cabin – for a balanced feeling.