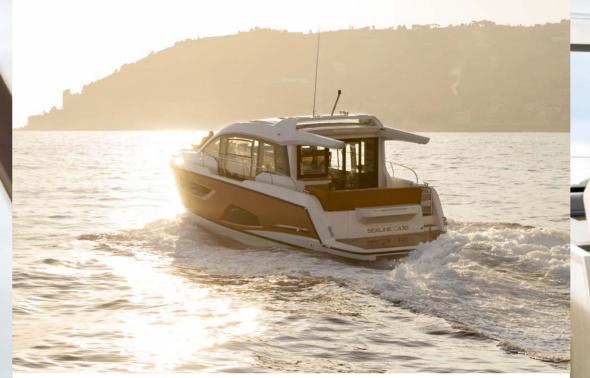

#### **INSURANCE**

Exclusive in-app offers and conclusion of all insurances around the boat by Pantaenius.

When you think of motor yachts, does a thrilling driving experience also come to mind? Then opt for the SEALINE C430 – with its Volvo IPS engines. Even the standard engines with 760hp accelerate the yacht up to 30 knots. If you ever wanted to experience just how agile 43 feet can be, we boost the performance of your SEALINE to 880hp with two Volvo IPS600 engines and a max. speed of 33 knots.