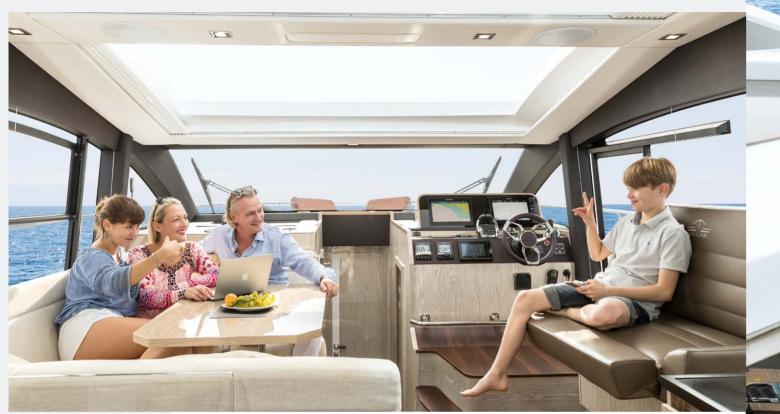

# 360 DEGREES OF PLEASURE.

Both levels of the interior are characterised by the ingenious use of glass. The term "360° panoramic view" takes on a completely new meaning in the saloon of the C430. Thanks to the large electric sunroof, you can enjoy a three-dimensional experience.

An eye-catcher in the saloon is the helm console which adds a spectacular touch to the space with its gleaming, chrome fittings. As beautiful as this setting is, it is naturally surpassed by the unforgettable view through the one-piece windscreen. The joy of driving can also be shared by two thanks to the twin pilot seat. By opening the starboard sliding door, the sidewalk and bow can be instantly entered from the helm.