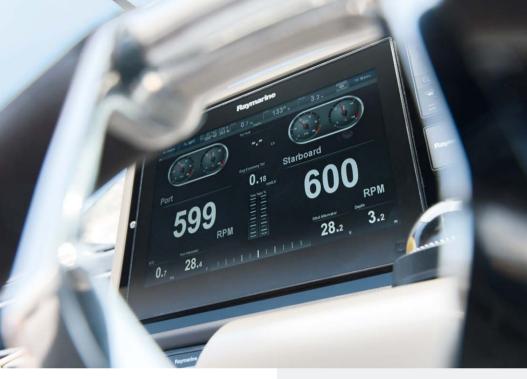

#### **INSURANCE**

Exclusive in-app offers and conclusion of all insurances around the boat by Pantaenius.

When you think of motor yachts, does a thrilling driving experience also come to mind? Then opt for the SEALINE C430 – with its Volvo IPS engines. Even the standard engines with 760hp accelerate the yacht up to 30 knots. If you ever wanted to experience just how agile 43 feet can be, we boost the performance of your SEALINE to 880hp with two Volvo IPS600 engines and a max. speed of 33 knots.