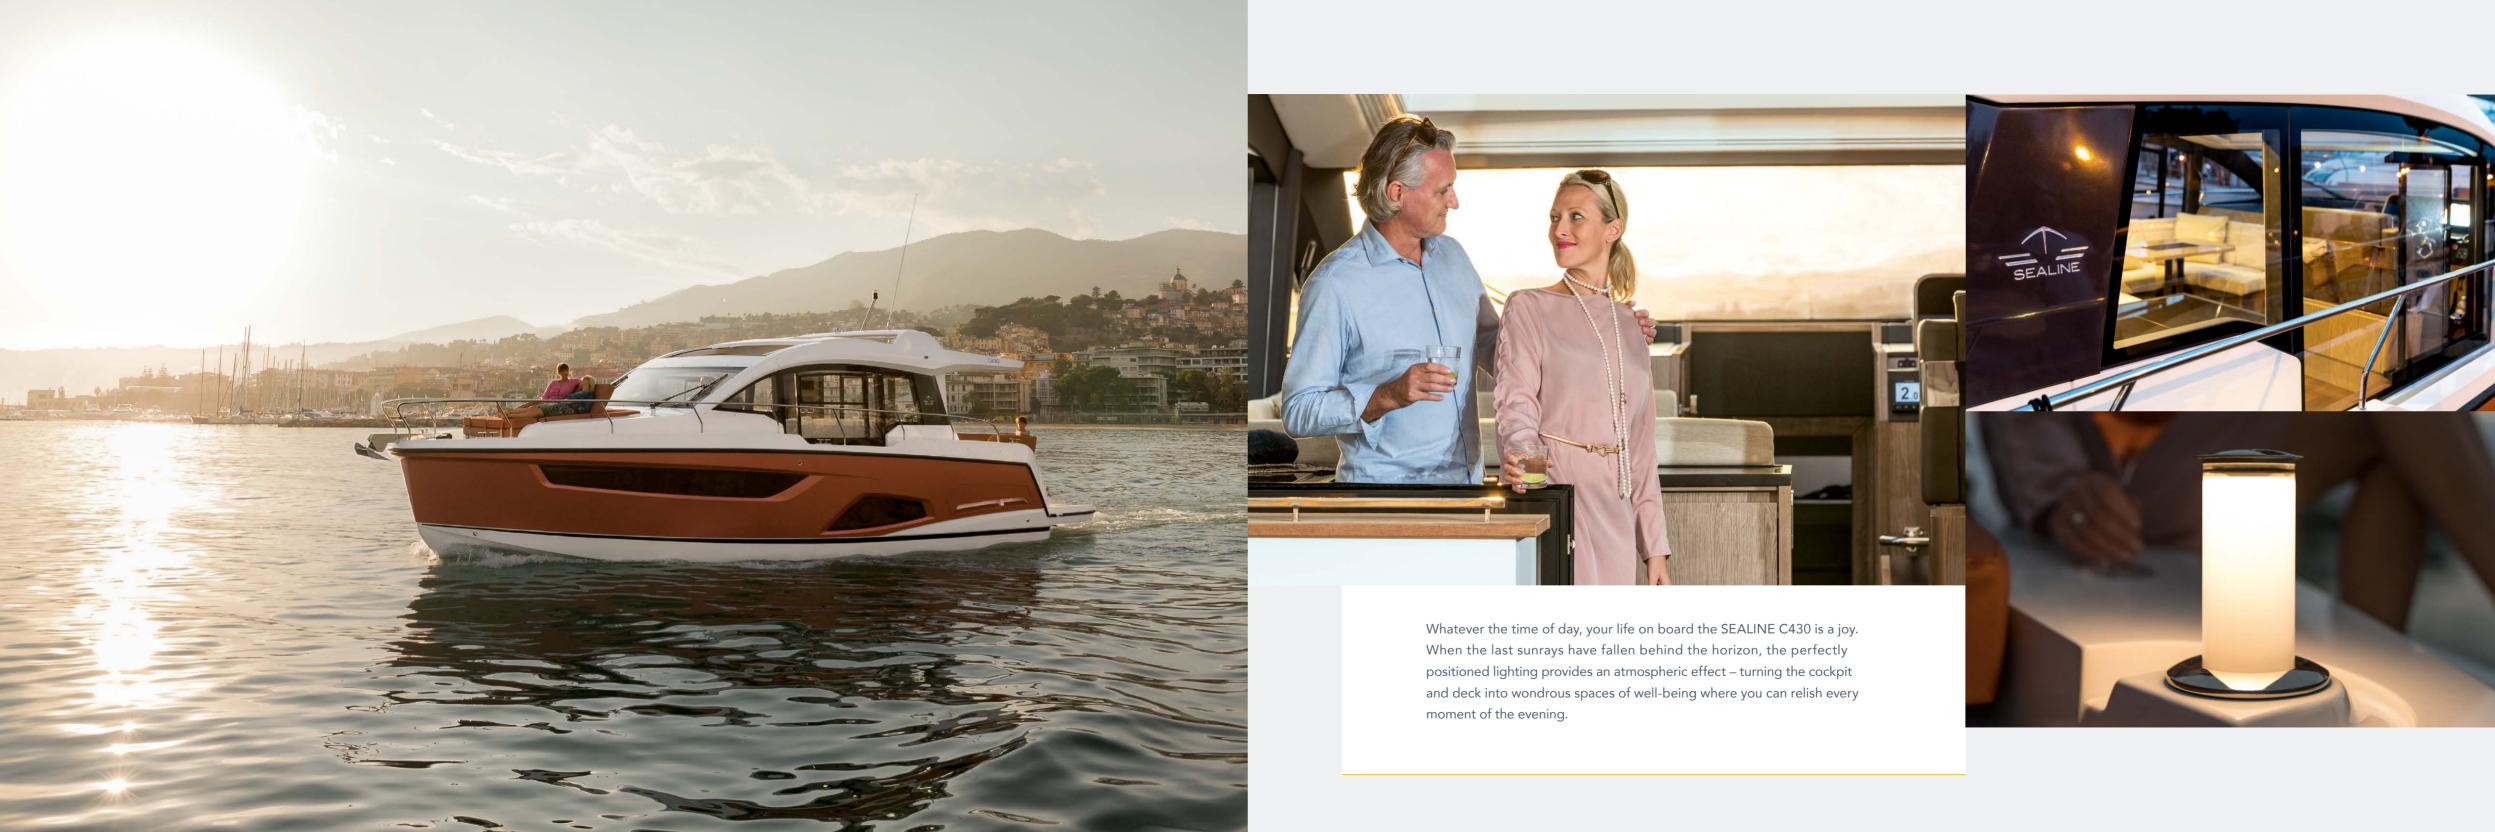

Enjoy a special lifestyle on board thanks to the barbecue integrated into the transom. Here is where you can prepare delicious meals – while being part of the goings-on with friends in the open sun. Featuring cold and warm water, as well as a large worktop, the barbecue area is like a second pantry. Dedicated retractable lighting lets you create a special dining atmosphere when the sun sets.

An eye-catcher in the saloon is the helm console which adds a spectacular touch to the space with its gleaming, chrome fittings. As beautiful as this setting is, it is naturally surpassed by the unforgettable view through the one-piece windscreen. The joy of driving can also be shared by two thanks to the twin pilot seat. By opening the starboard sliding door, the sidewalk and bow can be instantly entered from the helm.