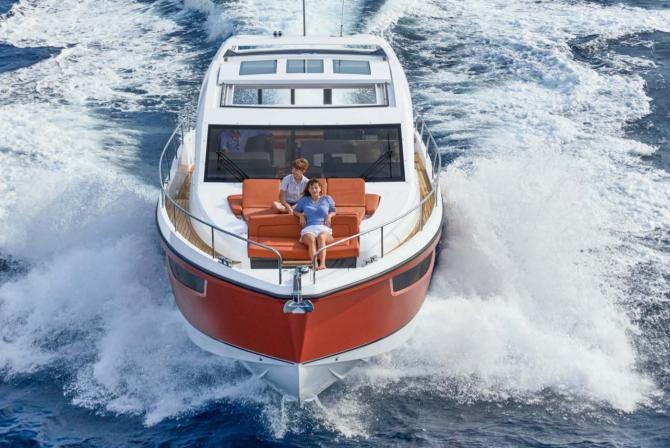

# TAKE A FRONT ROW SEAT TO SEE LIFE IN ALL ITS BEAUTY.

The cockpit, the bathing platform or the lounge on the bow after all? On the SEALINE C430, you are spoilt for choice how to spend every precious moment. Each living space on deck is perfectly matched to your ideas of relaxation and entertainment.

The lounge at the bow features plenty of adjustable cushions to provide the perfect space for your relaxing pleasure. You can create one large, flat space or set them up with a backrest for pleasantly comfortable seating. An additional option lets you form two rows of bench seating. Whichever configuration you choose, an optional Bimini protects you from the heat of the day. In the evening, retractable lighting immerses the space in a magical atmosphere.