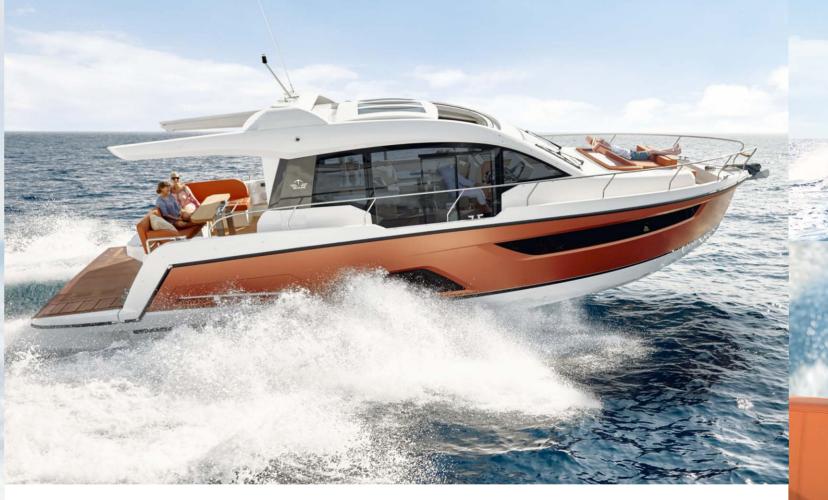

# TAKE A FRONT ROW SEAT TO SEE LIFE IN ALL ITS BEAUTY.

The cockpit, the bathing platform or the lounge on the bow after all? On the SEALINE C430, you are spoilt for choice how to spend every precious moment. Each living space on deck is perfectly matched to your ideas of relaxation and entertainment.

You are closer than ever to the water on the SEALINE C430. On sunny summer days, the bathing platform becomes the centre of life on board. Its large size offers you more freedom, and space for a tender boat. With the press of a button, the platform lowers on hydraulics down to the water. At the same time, steps automatically extend out for easy access. Use the transom shower with warm and cold water for even more fun.

Enjoy a special lifestyle on board thanks to the barbecue integrated into the transom. Here is where you can prepare delicious meals – while being part of the goings-on with friends in the open sun. Featuring cold and warm water, as well as a large worktop, the barbecue area is like a second pantry. Dedicated retractable lighting lets you create a special dining atmosphere when the sun sets.

#### **INSURANCE**

Exclusive in-app offers and conclusion of all insurances around the boat by Pantaenius.

When you think of motor yachts, does a thrilling driving experience also come to mind? Then opt for the SEALINE C430 – with its Volvo IPS engines. Even the standard engines with 760hp accelerate the yacht up to 30 knots. If you ever wanted to experience just how agile 43 feet can be, we boost the performance of your SEALINE to 880hp with two Volvo IPS600 engines and a max. speed of 33 knots.