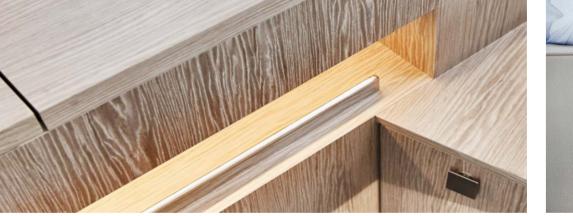

As the owner of the SEALINE C430, you reside midships. Your full beam master cabin will leave you breathless with a yacht interior at its finest: stylish components, high craftsmanship, lavishly fitted. High-gloss woods lend the furnishings an elegant charm – from the king-size bed to the chaise lounge with fold-out vanity table. The lighting system with dimming function adapts the ambience to match your every mood. Subtle wall lamps, reading lamps, indirect LED lighting and spots built into the ceiling give you a host of options.