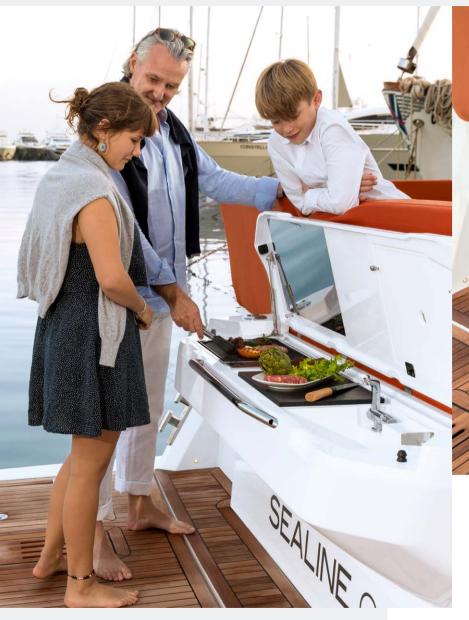

Enjoy a special lifestyle on board thanks to the barbecue integrated into the transom. Here is where you can prepare delicious meals – while being part of the goings-on with friends in the open sun. Featuring cold and warm water, as well as a large worktop, the barbecue area is like a second pantry. Dedicated retractable lighting lets you create a special dining atmosphere when the sun sets.