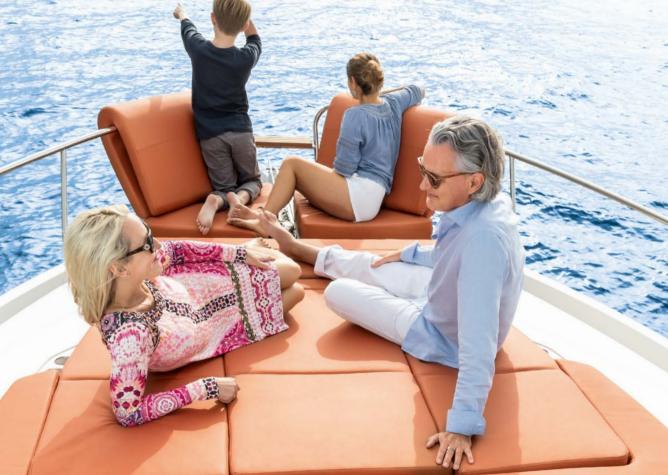

The lounge at the bow features plenty of adjustable cushions to provide the perfect space for your relaxing pleasure. You can create one large, flat space or set them up with a backrest for pleasantly comfortable seating. An additional option lets you form two rows of bench seating. Whichever configuration you choose, an optional Bimini protects you from the heat of the day. In the evening, retractable lighting immerses the space in a magical atmosphere.