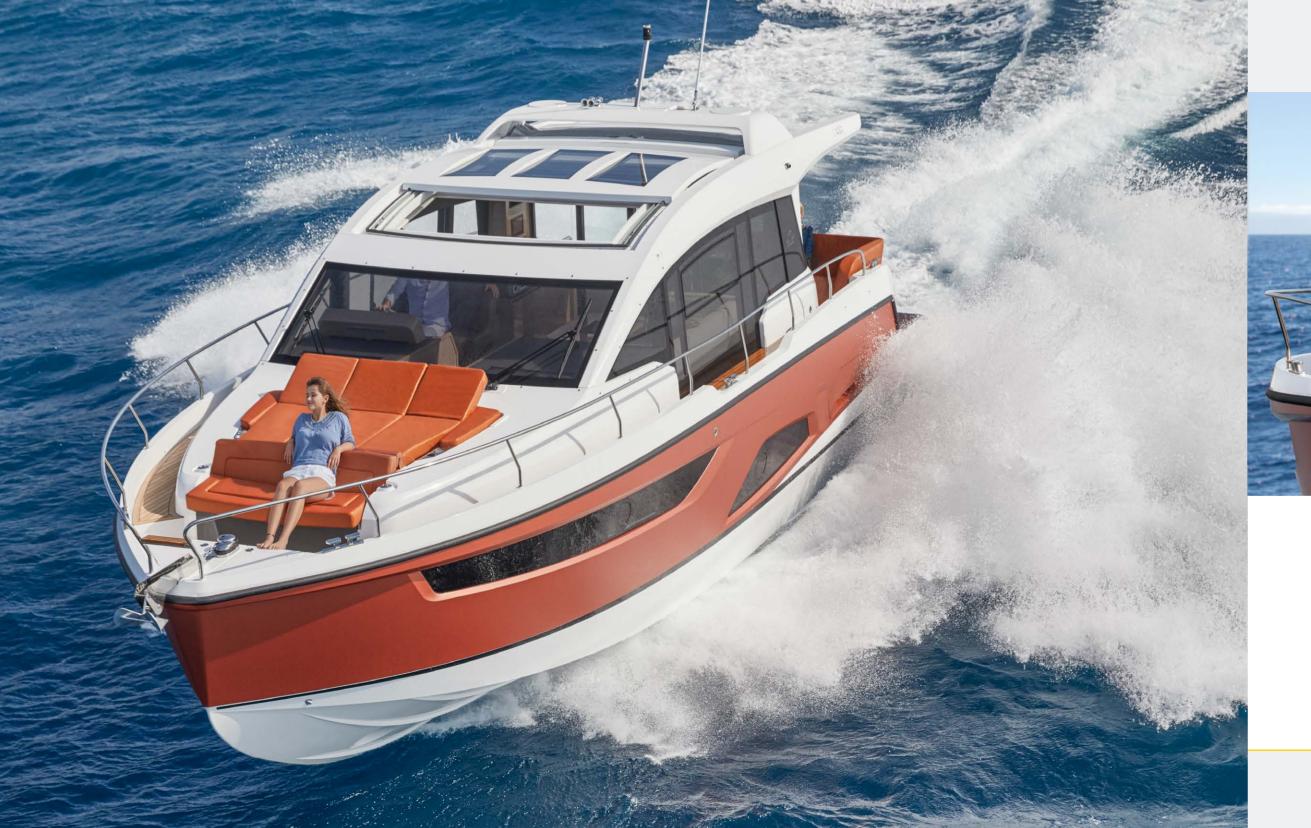

## FORGET ABOUT TIME – IN THE STYLE OF MODERN TIMES.

Modern yacht design does not compromise a spacious, lofty feeling. It is pioneering in its aesthetics and the ultimate symbol of quality of life. It is extremely versatile, impressively dynamic and wonderfully relaxing. Put simply: it is the SEALINE C430.

Thanks to impressive glass facades, you have an unparalleled panoramic view that goes beyond all other yachts of this class. The floor-to-ceiling saloon windows guarantee breathtaking scenes from any seat. You even have a view of the blue or starry skies, especially beautiful when the sunroof is open. Spacious hull windows perfectly round out the open feeling. While your eyes wander outside, the sunshine always finds its way in.

spaces, an amazing quantity of natural light and outstanding design with German engineering inside. As for these trademarks, the C430 displays the true spirit of SEALINE.

enjoy the LIGHT

combine functionality with

The lounge at the bow features plenty of adjustable cushions to provide the perfect space for your relaxing pleasure. You can create one large, flat space or set them up with a backrest for pleasantly comfortable seating. An additional option lets you form two rows of bench seating. Whichever configuration you choose, an optional Bimini protects you from the heat of the day. In the evening, retractable lighting immerses the space in a magical atmosphere.