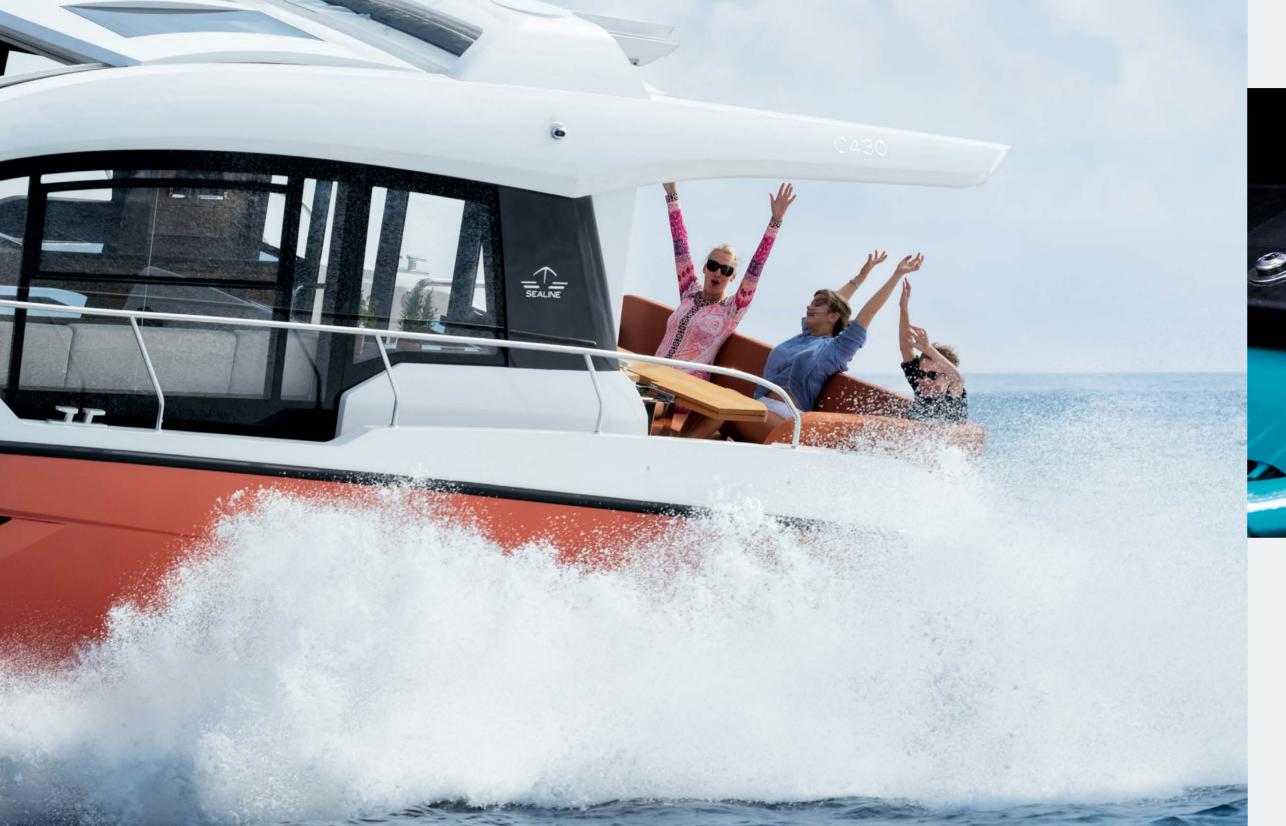

# TAKE A FRONT ROW SEAT TO SEE LIFE IN ALL ITS BEAUTY.

The cockpit, the bathing platform or the lounge on the bow after all? On the SEALINE C430, you are spoilt for choice how to spend every precious moment. Each living space on deck is perfectly matched to your ideas of relaxation and entertainment.

You are closer than ever to the water on the SEALINE C430. On sunny summer days, the bathing platform becomes the centre of life on board. Its large size offers you more freedom, and space for a tender boat. With the press of a button, the platform lowers on hydraulics down to the water. At the same time, steps automatically extend out for easy access. Use the transom shower with warm and cold water for even more fun.