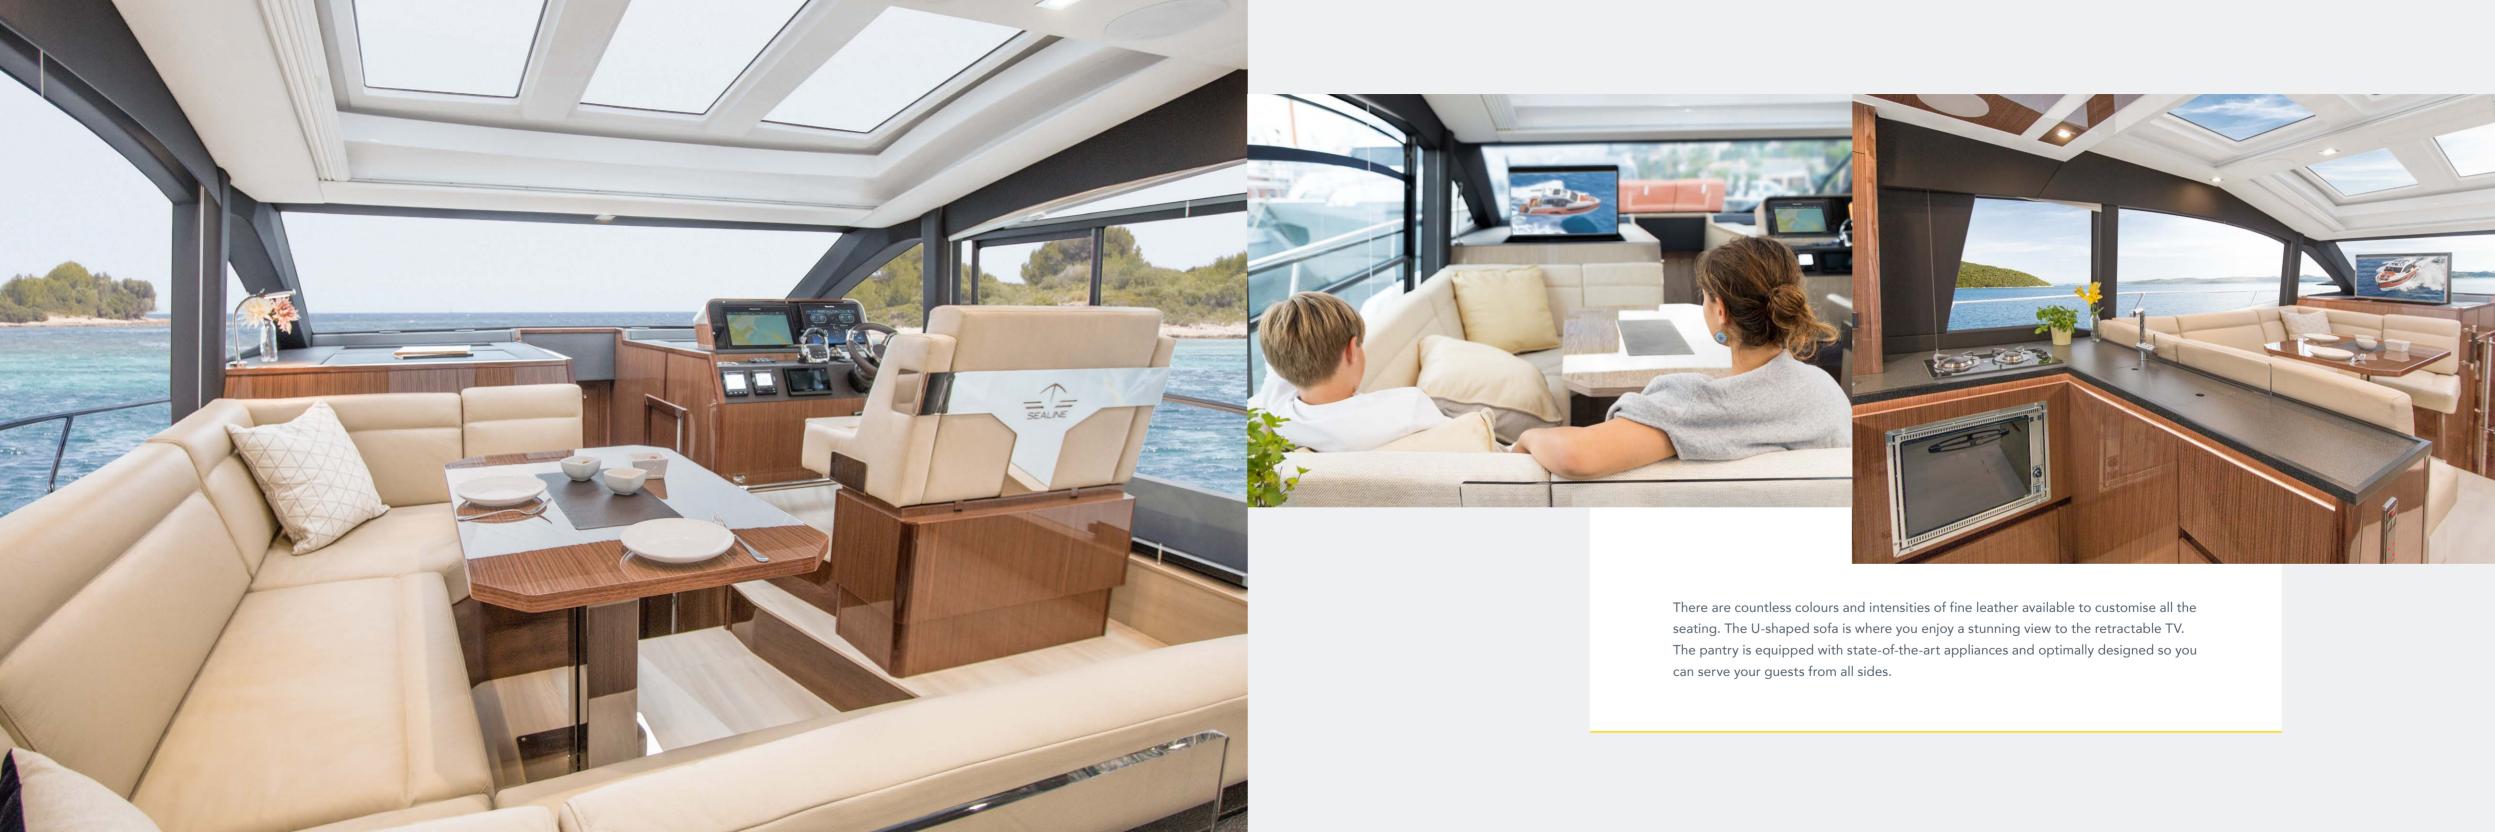

An eye-catcher in the saloon is the helm console which adds a spectacular touch to the space with its gleaming, chrome fittings. As beautiful as this setting is, it is naturally surpassed by the unforgettable view through the one-piece windscreen. The joy of driving can also be shared by two thanks to the twin pilot seat. By opening the starboard sliding door, the sidewalk and bow can be instantly entered from the helm.