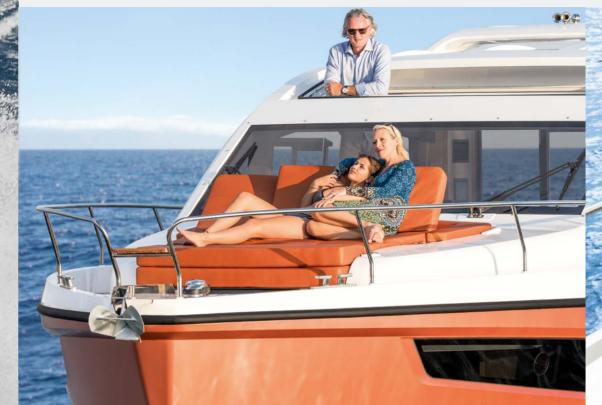

The lounge at the bow features plenty of adjustable cushions to provide the perfect space for your relaxing pleasure. You can create one large, flat space or set them up with a backrest for pleasantly comfortable seating. An additional option lets you form two rows of bench seating. Whichever configuration you choose, an optional Bimini protects you from the heat of the day. In the evening, retractable lighting immerses the space in a magical atmosphere.