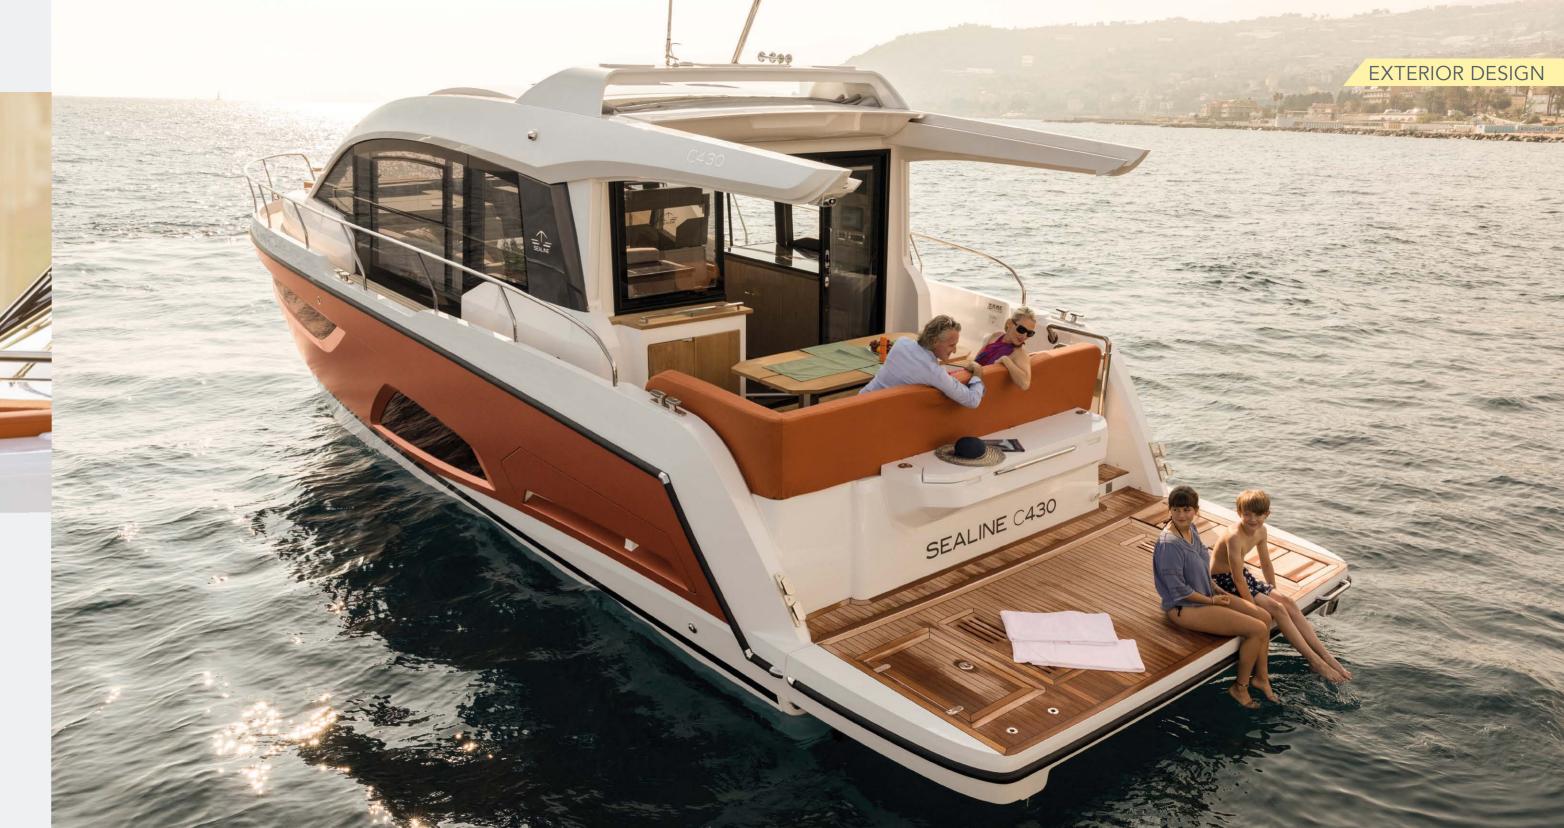

# TAKE A FRONT ROW SEAT TO SEE LIFE IN ALL ITS BEAUTY.

The cockpit, the bathing platform or the lounge on the bow after all? On the SEALINE C430, you are spoilt for choice how to spend every precious moment. Each living space on deck is perfectly matched to your ideas of relaxation and entertainment.

You are closer than ever to the water on the SEALINE C430. On sunny summer days, the bathing platform becomes the centre of life on board. Its large size offers you more freedom, and space for a tender boat. With the press of a button, the platform lowers on hydraulics down to the water. At the same time, steps automatically extend out for easy access. Use the transom shower with warm and cold water for even more fun.

Enjoy a special lifestyle on board thanks to the barbecue integrated into the transom. Here is where you can prepare delicious meals – while being part of the goings-on with friends in the open sun. Featuring cold and warm water, as well as a large worktop, the barbecue area is like a second pantry. Dedicated retractable lighting lets you create a special dining atmosphere when the sun sets.