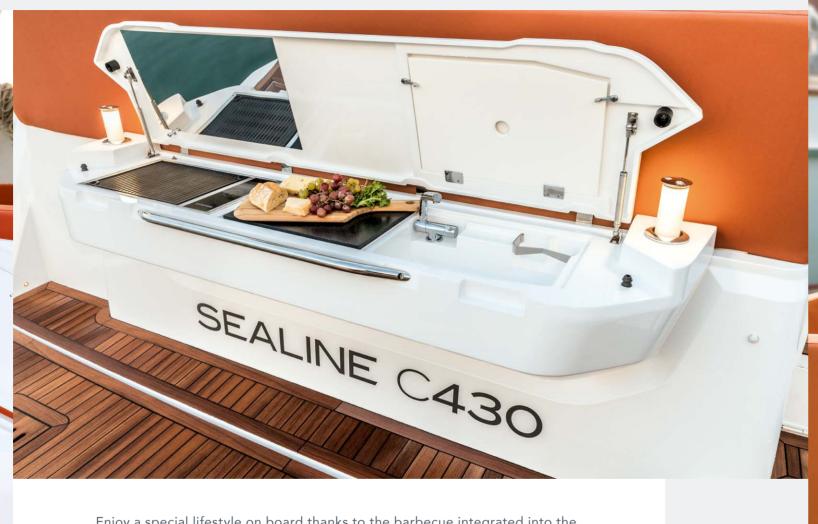

Enjoy a special lifestyle on board thanks to the barbecue integrated into the transom. Here is where you can prepare delicious meals – while being part of the goings-on with friends in the open sun. Featuring cold and warm water, as well as a large worktop, the barbecue area is like a second pantry. Dedicated retractable lighting lets you create a special dining atmosphere when the sun sets.