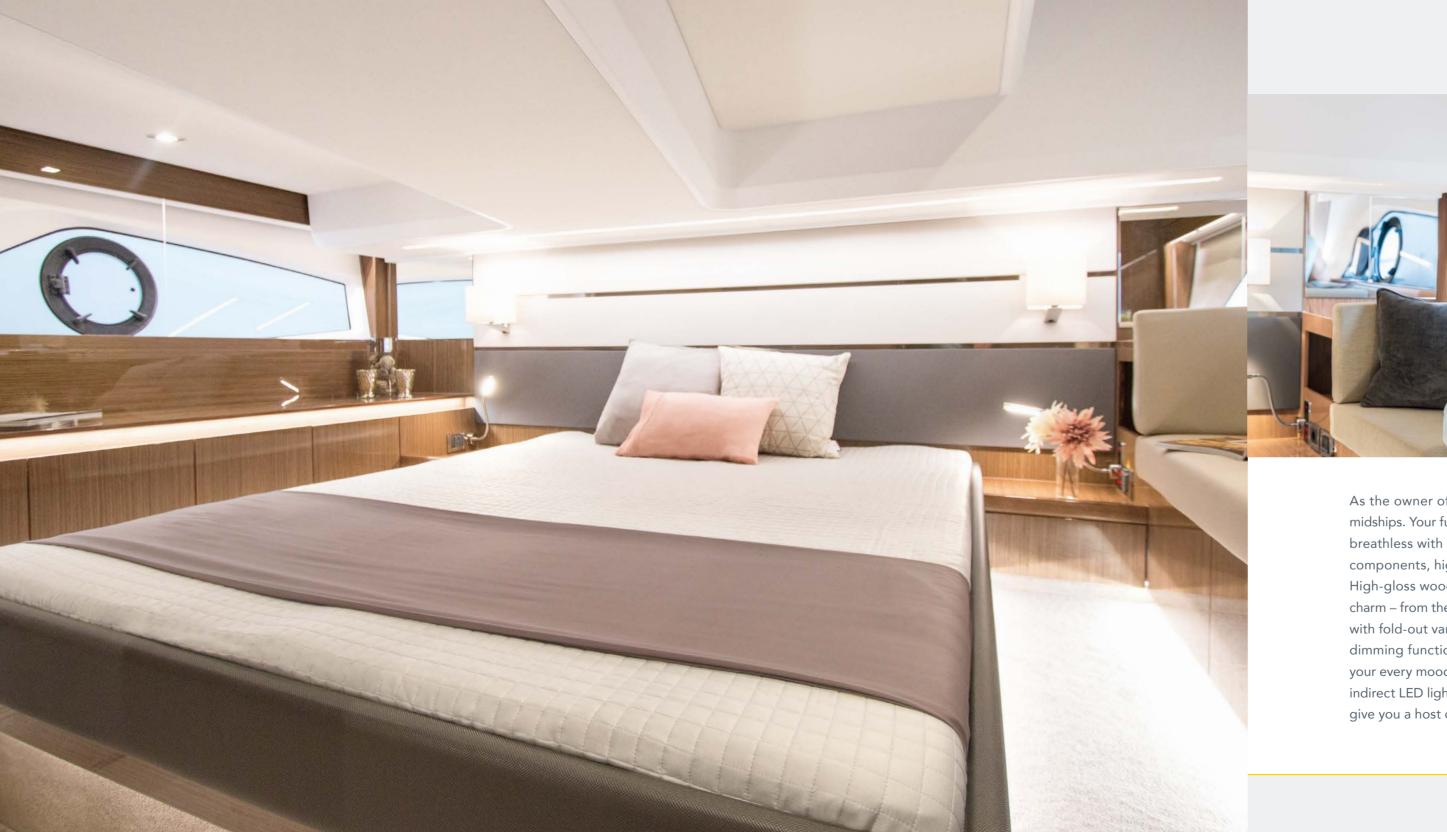

As the owner of the SEALINE C430, you reside midships. Your full beam master cabin will leave you breathless with a yacht interior at its finest: stylish components, high craftsmanship, lavishly fitted. High-gloss woods lend the furnishings an elegant charm – from the king-size bed to the chaise lounge with fold-out vanity table. The lighting system with dimming function adapts the ambience to match your every mood. Subtle wall lamps, reading lamps, indirect LED lighting and spots built into the ceiling give you a host of options.