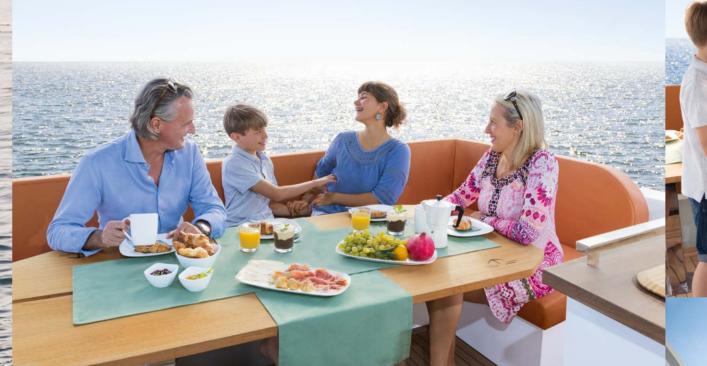

Enjoy a special lifestyle on board thanks to the barbecue integrated into the transom. Here is where you can prepare delicious meals – while being part of the goings-on with friends in the open sun. Featuring cold and warm water, as well as a large worktop, the barbecue area is like a second pantry. Dedicated retractable lighting lets you create a special dining atmosphere when the sun sets.