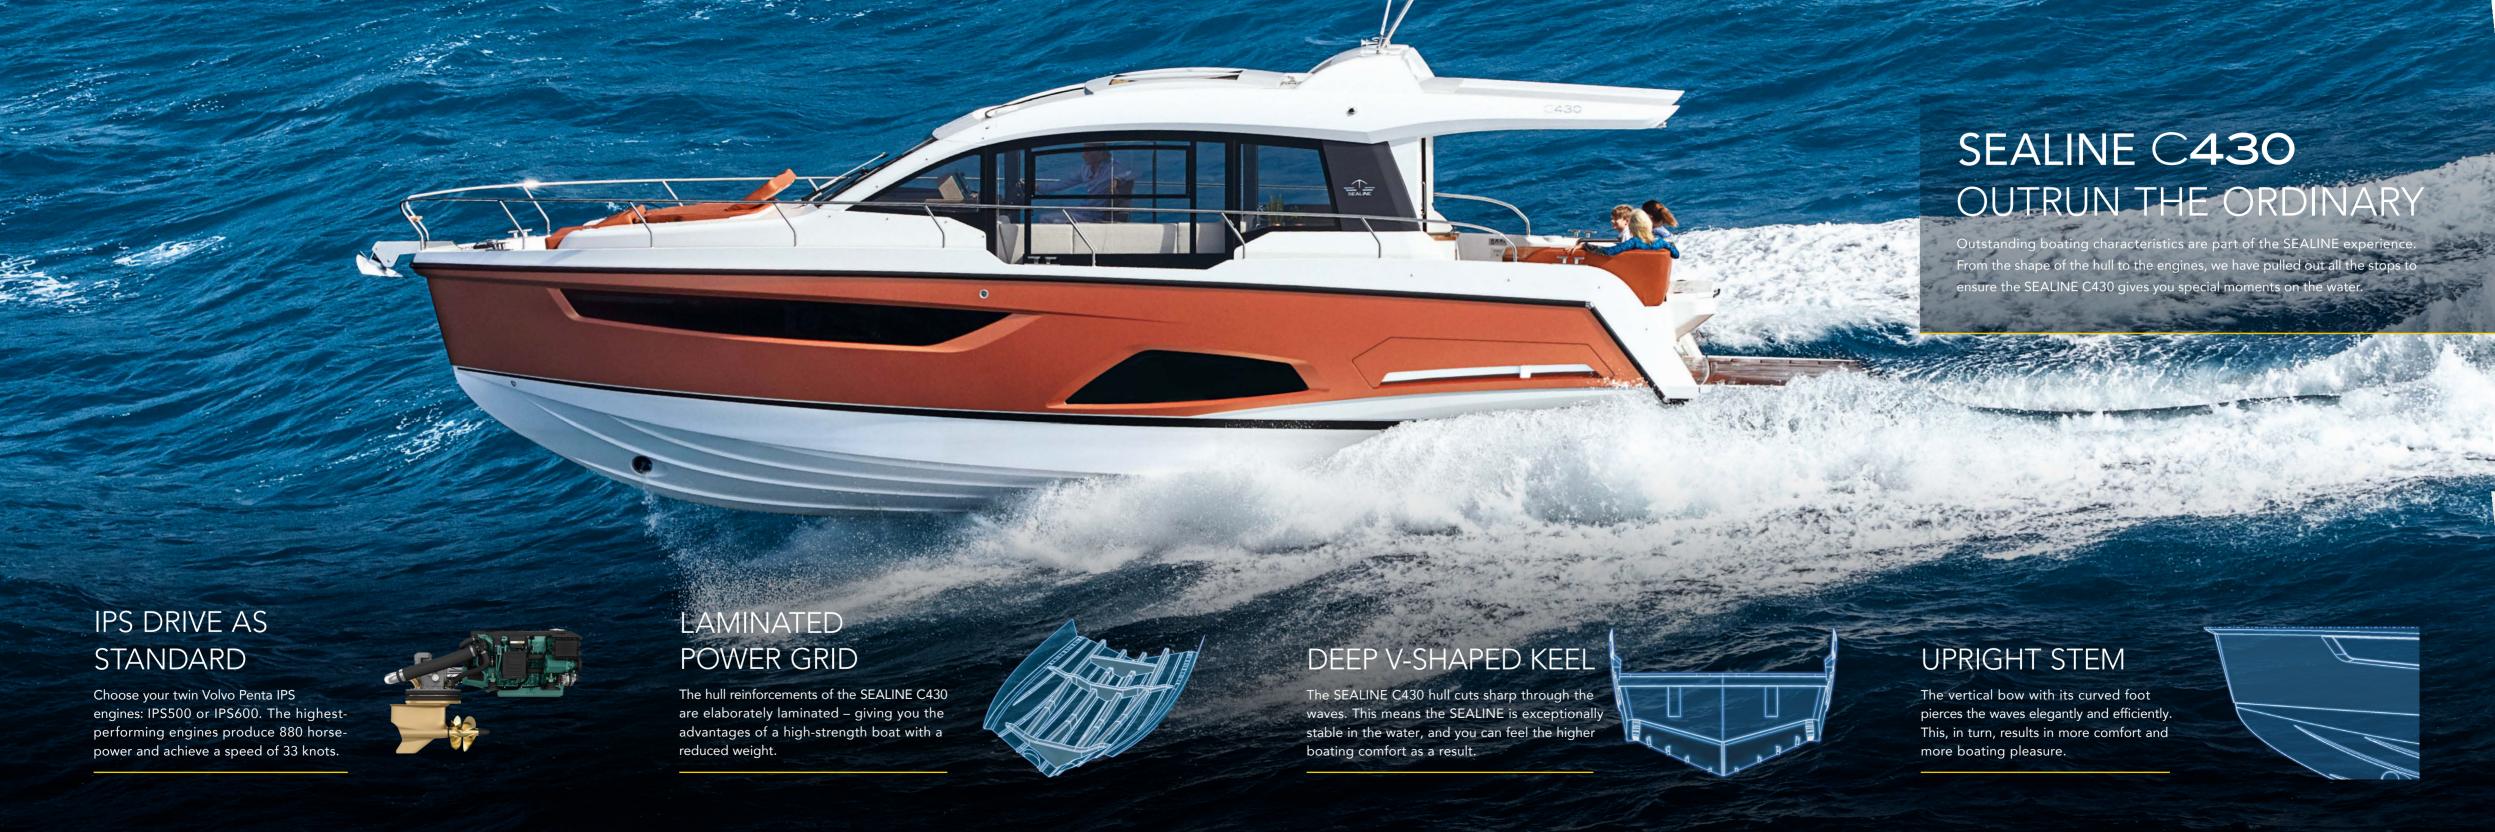

## FORGET ABOUT TIME – IN THE STYLE OF MODERN TIMES.

Modern yacht design does not compromise a spacious, lofty feeling. It is pioneering in its aesthetics and the ultimate symbol of quality of life. It is extremely versatile, impressively dynamic and wonderfully relaxing. Put simply: it is the SEALINE C430.

Thanks to impressive glass facades, you have an unparalleled panoramic view that goes beyond all other yachts of this class. The floor-to-ceiling saloon windows guarantee breathtaking scenes from any seat. You even have a view of the blue or starry skies, especially beautiful when the sunroof is open. Spacious hull windows perfectly round out the open feeling. While your eyes wander outside, the sunshine always finds its way in.