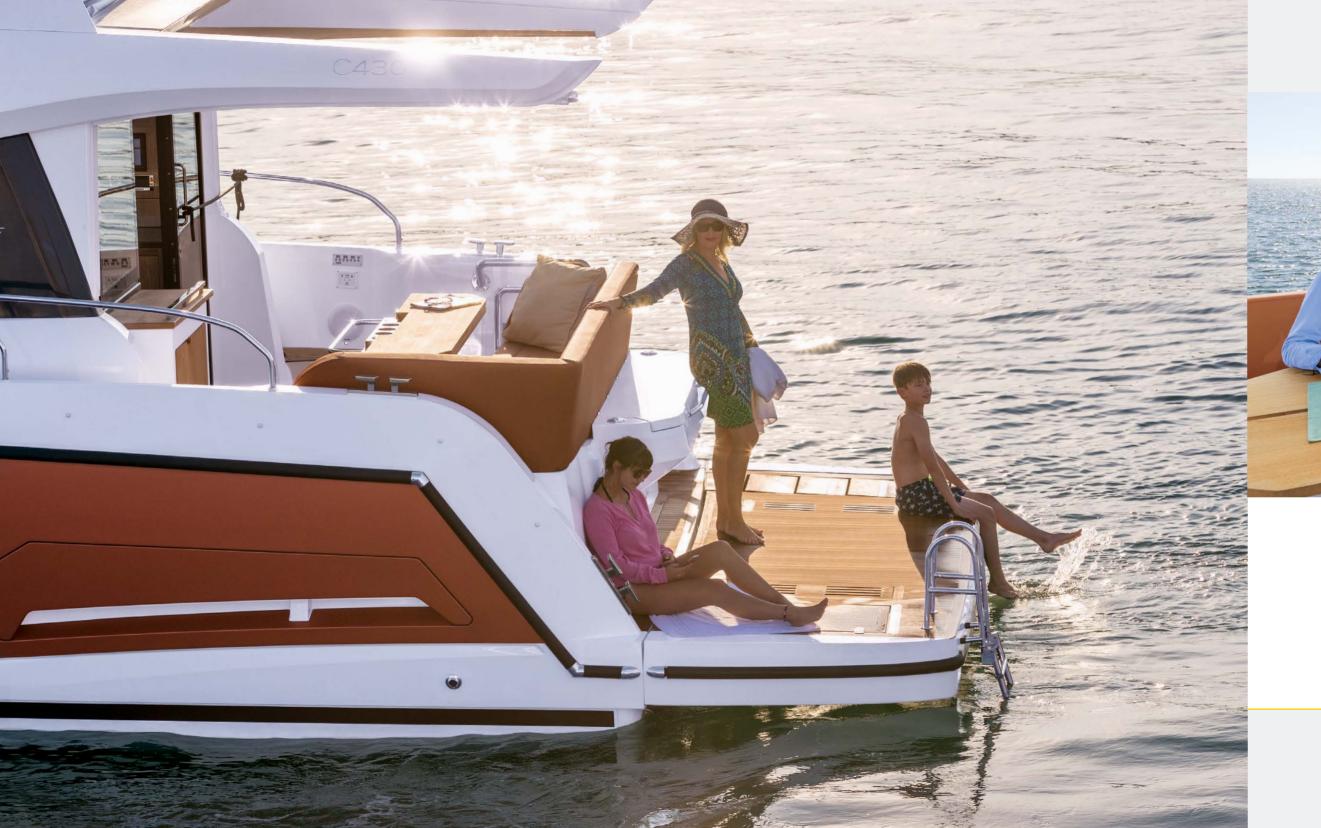

You are closer than ever to the water on the SEALINE C430. On sunny summer days, the bathing platform becomes the centre of life on board. Its large size offers you more freedom, and space for a tender boat. With the press of a button, the platform lowers on hydraulics down to the water. At the same time, steps automatically extend out for easy access. Use the transom shower with warm and cold water for even more fun.