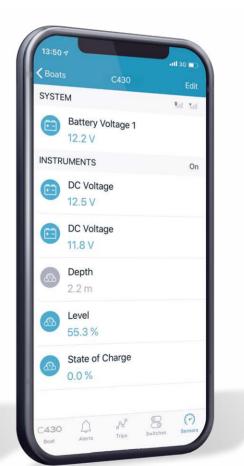

#### **SENSORS**

Real-time monitoring of battery levels and devices.

## MY SEALINE SAFETY CLOUD

Everyone is talking about the digital future. But SEALINE implements it – with the first cloud-based telematics system for series production motor yachts. You can access your boat's technical data and functions live via the mobile app or via the owner's area at sealine.com