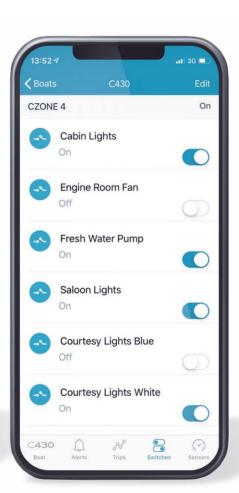

#### **SENSORS**

Real-time monitoring of battery levels and devices.

#### SWITCH CONTROL

Control of lighting and electrical devices (optional).

#### **ALERTS**

Notifications for battery, bilge, shore power, anchor, geo fencing and more.

Electronic logbook with archive and share function for social media platforms.