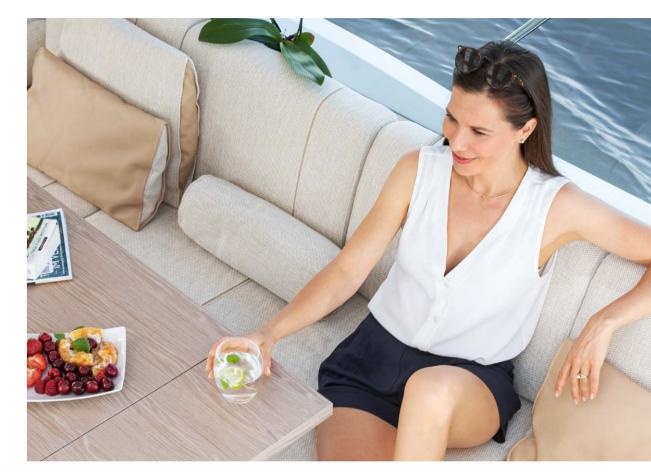

You are closer than ever to the water on the SEALINE C430. On sunny summer days, the bathing platform becomes the centre of life on board. Its large size offers you more freedom, and space for a tender boat. With the press of a button, the platform lowers on hydraulics down to the water. At the same time, steps automatically extend out for easy access. Use the transom shower with warm and cold water for even more fun.

Enjoy a special lifestyle on board thanks to the barbecue integrated into the transom. Here is where you can prepare delicious meals – while being part of the goings-on with friends in the open sun. Featuring cold and warm water, as well as a large worktop, the barbecue area is like a second pantry. Dedicated retractable lighting lets you create a special dining atmosphere when the sun sets.