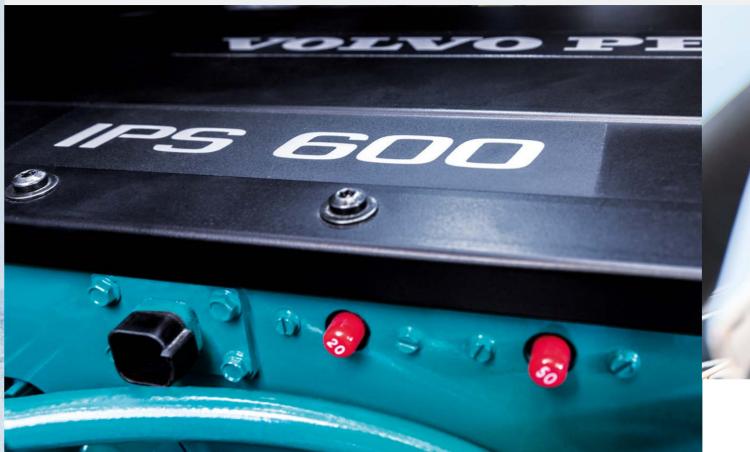

#### **INSURANCE**

Exclusive in-app offers and conclusion of all insurances around the boat by Pantaenius.

When you think of motor yachts, does a thrilling driving experience also come to mind? Then opt for the SEALINE C430 – with its Volvo IPS engines. Even the standard engines with 760hp accelerate the yacht up to 30 knots. If you ever wanted to experience just how agile 43 feet can be, we boost the performance of your SEALINE to 880hp with two Volvo IPS600 engines and a max. speed of 33 knots.

#### PRINCIPAL DIMENSIONS (according to ISO 8666) Length Overall 13.55 m Length of Hull 11.73 m 4.20 m Height above waterline incl. mast 4.80 m Height above waterline excl. mast 3.60 m 1.15 m Draught (Tmax) 1,100 l Fuel capacity 242 UK gal 450 l Water capacity 99 UK gal 13.42 t 13.21 UK t Displacement B – 12 C – 14 CE Category – max. person **ENGINE STANDARD** 2 x Volvo Penta IPS500 - Pod Drive 30 knots\* ENGINE OPTIONS 2 x Volvo Penta IPS600 - Pod Drive 33 knots\*