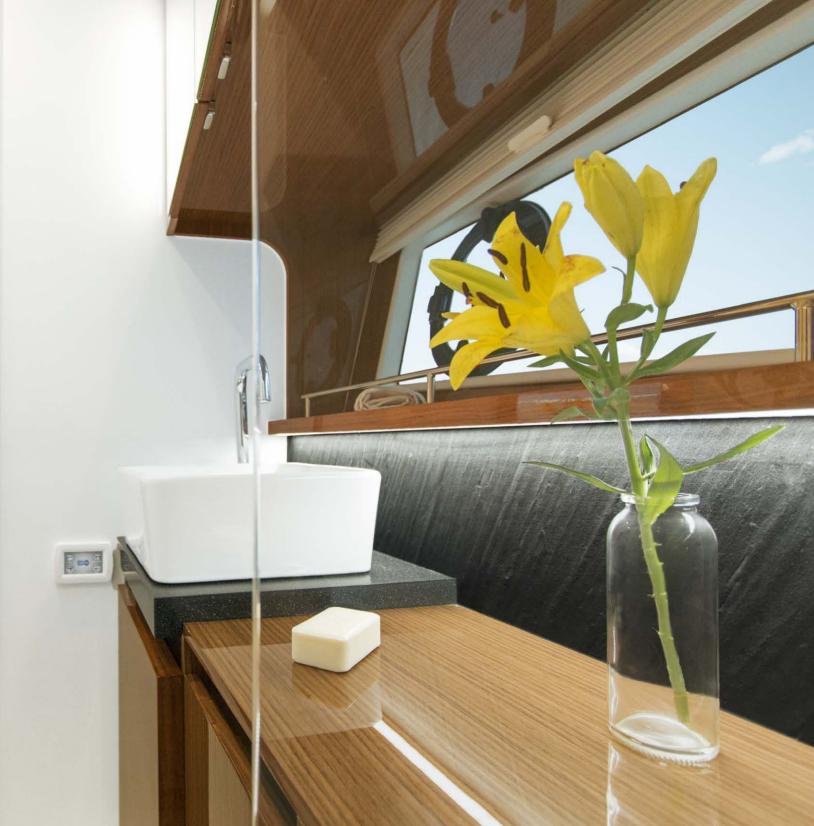

Both cabins feature their own en-suite bathroom with a separate shower. A place of well-being, for relaxing – inspired by the aesthetics of a modern spa resort. Two sources of daylight and select slate material create harmony with nature. The shimmer of high-gloss wood is the binding element between the bathroom and cabin – for a balanced feeling.