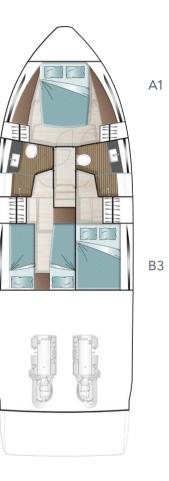

LOWER DECK

optional

aft cabin portside with twin bed and aft cabin starboard side with double bed option

<sup>\*</sup> All performance figures are given in good faith and are intended as an indication. These figures cannot be guaranteed, as top speed is affected in particular by the cleanliness of the hull, conditions of the propellers, weight carried and air/sea temperature. Performance is related also to the optional accessories selected. SEALINE reserves the right to change specifications in line with the company policy of improvement through research and development. Errors and omissions expected. Please check with your dealer for a full list of inclusions.