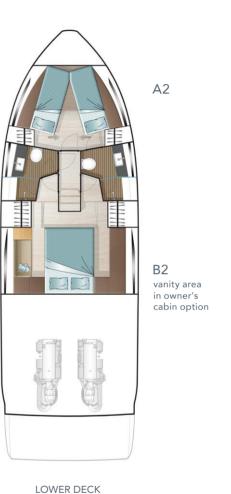

MAIN DECK

turnable double helm seat raise and lower bathing platform, with retractable ladder option

LOWER DECK

bow cabin with queen size bed, master cabin full beam with queen size bed

standard

optional

bow cabin with scissors berth option