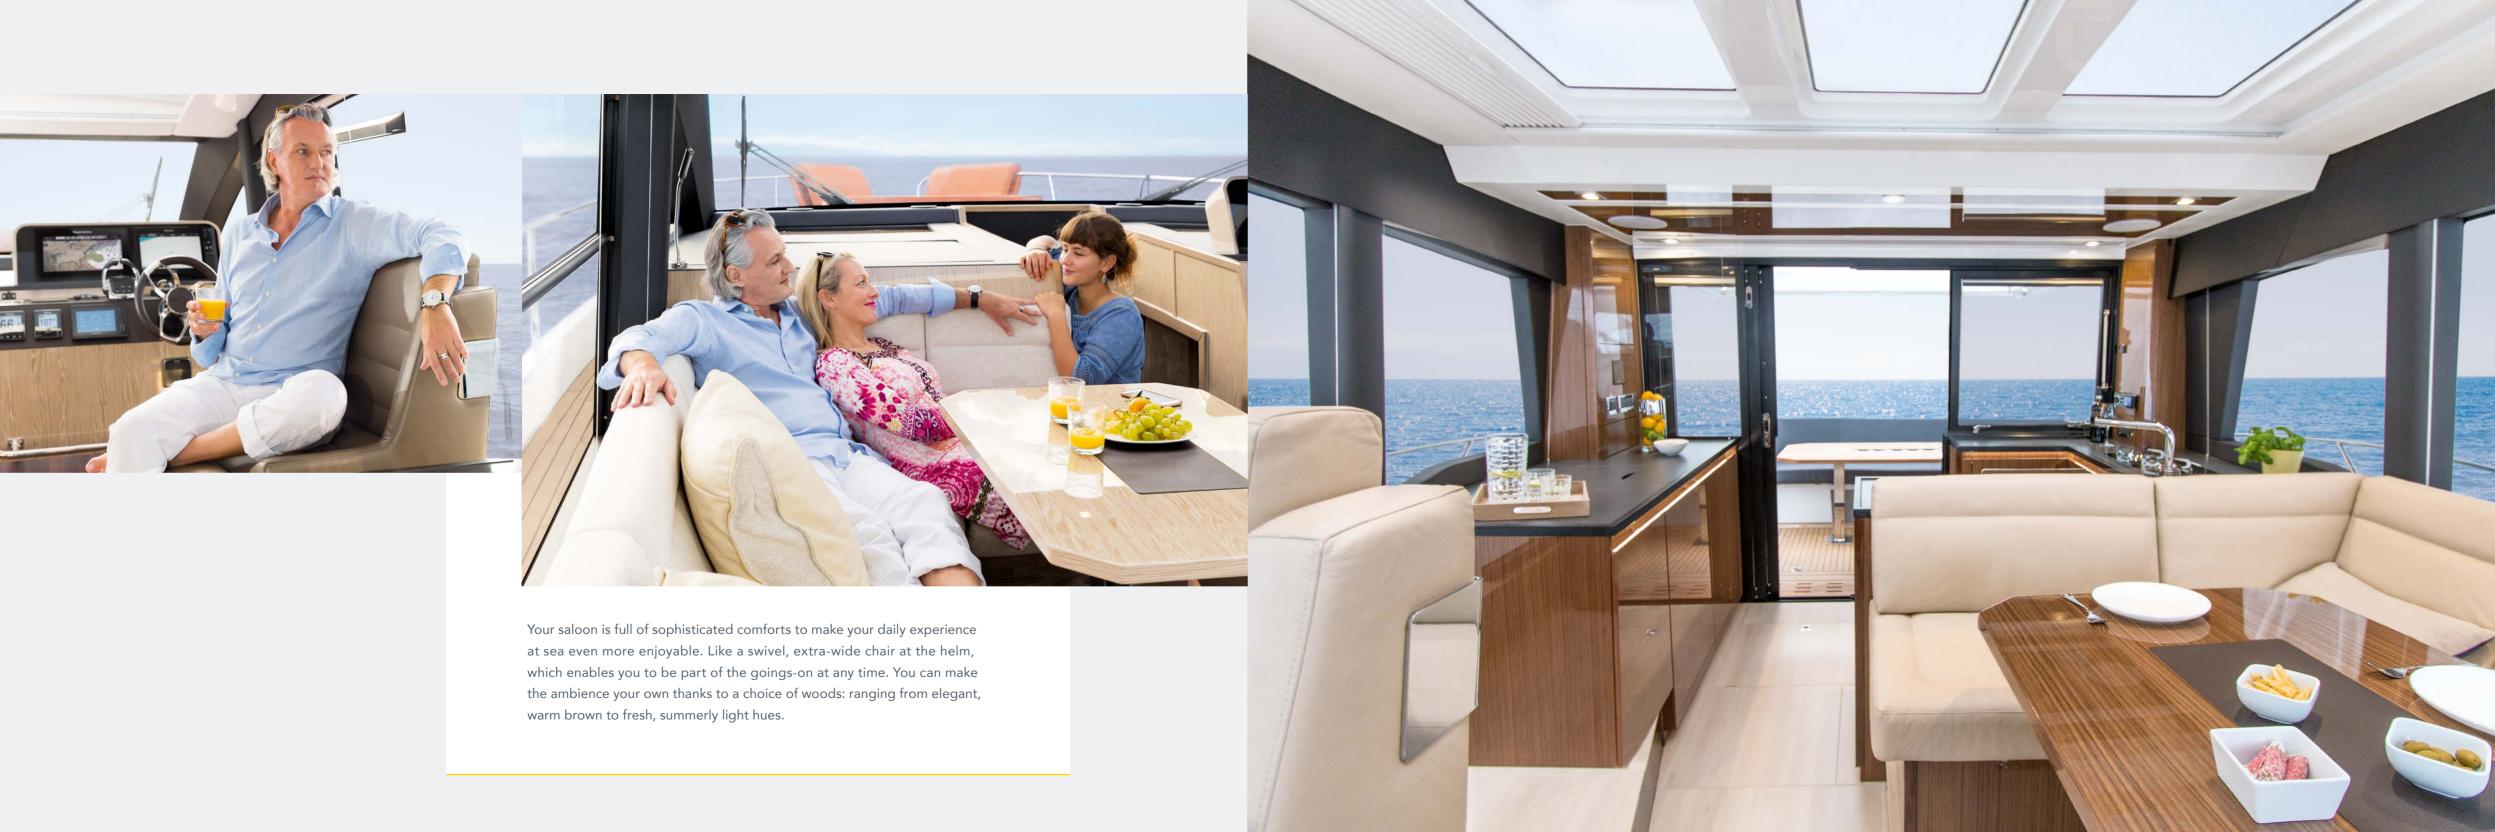

An eye-catcher in the saloon is the helm console which adds a spectacular touch to the space with its gleaming, chrome fittings. As beautiful as this setting is, it is naturally surpassed by the unforgettable view through the one-piece windscreen. The joy of driving can also be shared by two thanks to the twin pilot seat. By opening the starboard sliding door, the sidewalk and bow can be instantly entered from the helm.

As the owner of the SEALINE C430, you reside midships. Your full beam master cabin will leave you breathless with a yacht interior at its finest: stylish components, high craftsmanship, lavishly fitted. High-gloss woods lend the furnishings an elegant charm – from the king-size bed to the chaise lounge with fold-out vanity table. The lighting system with dimming function adapts the ambience to match your every mood. Subtle wall lamps, reading lamps, indirect LED lighting and spots built into the ceiling give you a host of options.