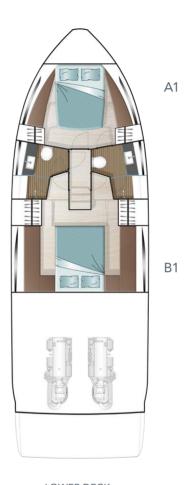

As the owner of the SEALINE C430, you reside midships. Your full beam master cabin will leave you breathless with a yacht interior at its finest: stylish components, high craftsmanship, lavishly fitted. High-gloss woods lend the furnishings an elegant charm – from the king-size bed to the chaise lounge with fold-out vanity table. The lighting system with dimming function adapts the ambience to match your every mood. Subtle wall lamps, reading lamps, indirect LED lighting and spots built into the ceiling give you a host of options.

Both cabins feature their own en-suite bathroom with a separate shower. A place of well-being, for relaxing – inspired by the aesthetics of a modern spa resort. Two sources of daylight and select slate material create harmony with nature. The shimmer of high-gloss wood is the binding element between the bathroom and cabin – for a balanced feeling.

MAIN DECK

turnable double helm seat raise and lower bathing platform, with retractable ladder option

LOWER DECK

bow cabin with queen size bed, master cabin full beam with queen size bed

standard

optional

bow cabin with scissors berth option

LOWER DECK

optional

aft cabin portside with twin bed and aft cabin starboard side with double bed option

<sup>\*</sup> All performance figures are given in good faith and are intended as an indication. These figures cannot be guaranteed, as top speed is affected in particular by the cleanliness of the hull, conditions of the propellers, weight carried and air/sea temperature. Performance is related also to the optional accessories selected. SEALINE reserves the right to change specifications in line with the company policy of improvement through research and development. Errors and omissions expected. Please check with your dealer for a full list of inclusions.