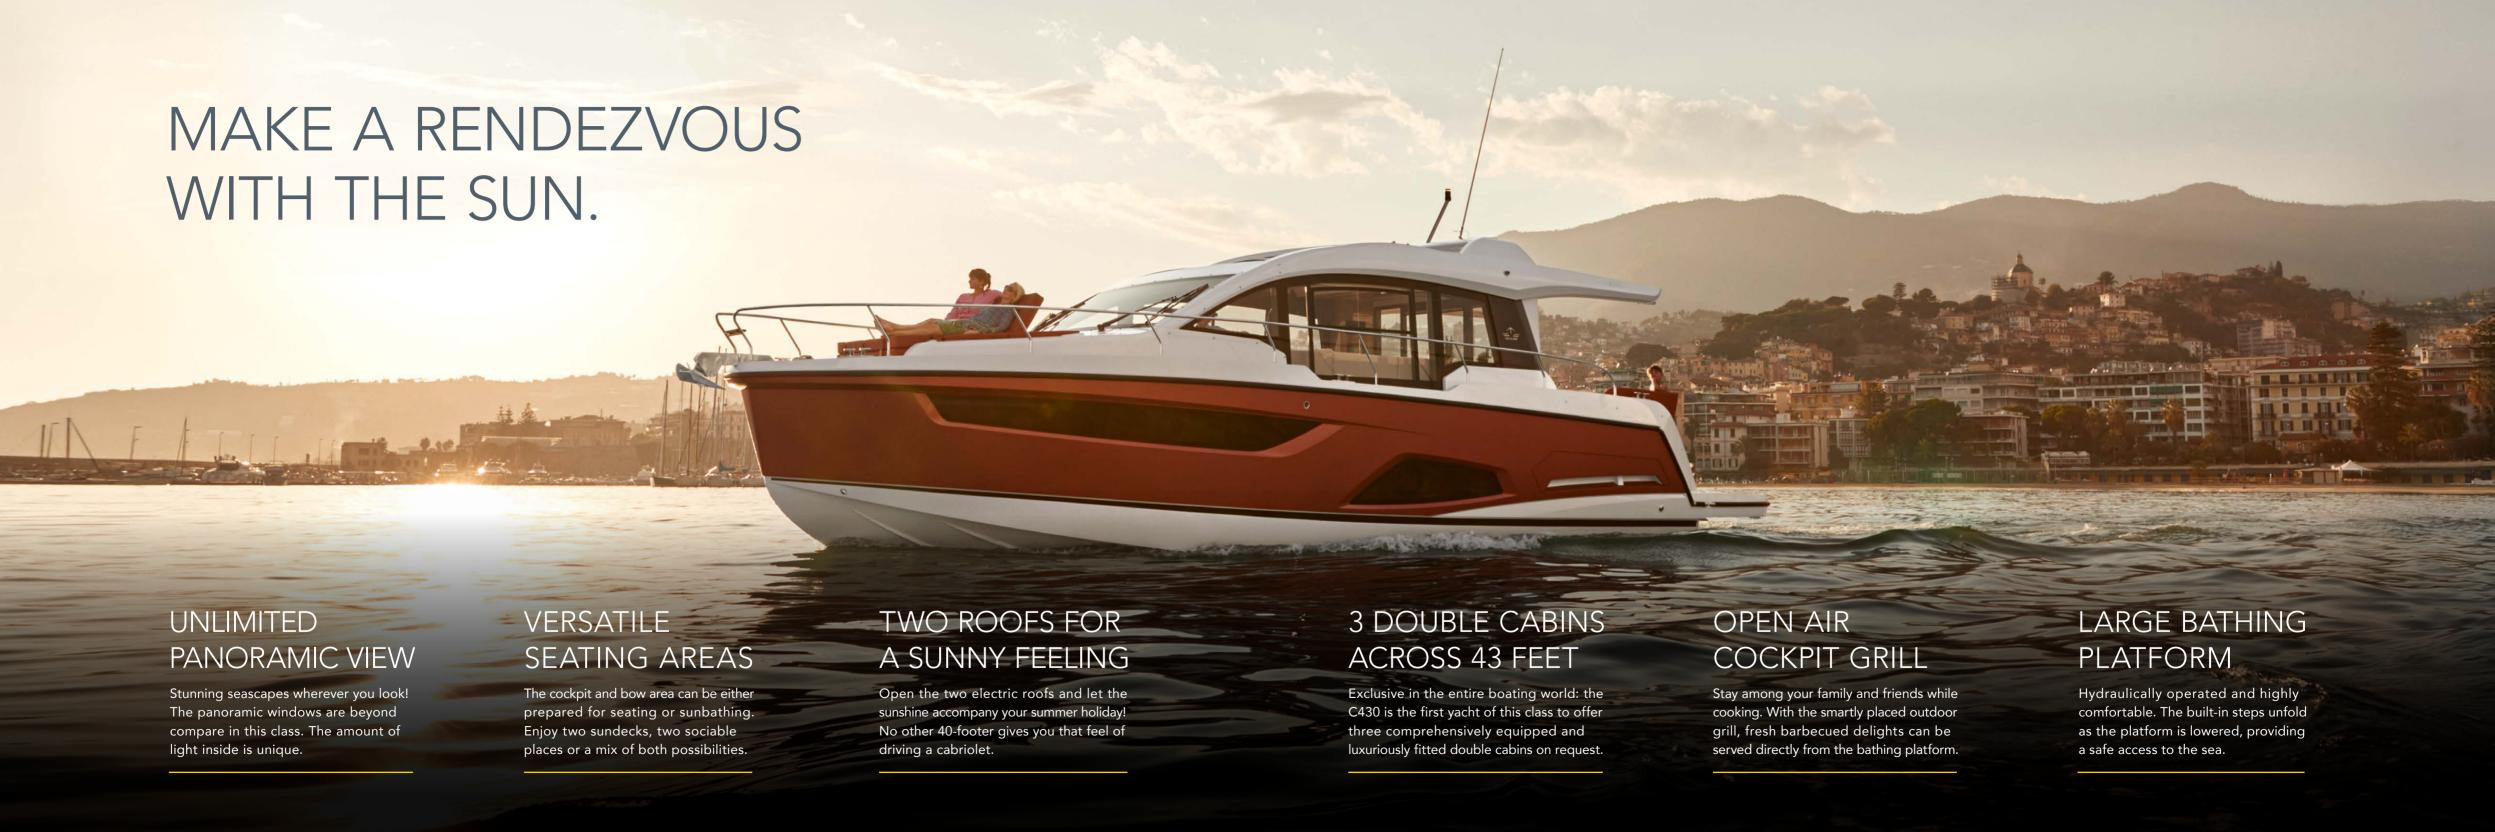

# TAKE A FRONT ROW SEAT TO SEE LIFE IN ALL ITS BEAUTY.

The cockpit, the bathing platform or the lounge on the bow after all? On the SEALINE C430, you are spoilt for choice how to spend every precious moment. Each living space on deck is perfectly matched to your ideas of relaxation and entertainment.

You are closer than ever to the water on the SEALINE C430. On sunny summer days, the bathing platform becomes the centre of life on board. Its large size offers you more freedom, and space for a tender boat. With the press of a button, the platform lowers on hydraulics down to the water. At the same time, steps automatically extend out for easy access. Use the transom shower with warm and cold water for even more fun.

Enjoy a special lifestyle on board thanks to the barbecue integrated into the transom. Here is where you can prepare delicious meals – while being part of the goings-on with friends in the open sun. Featuring cold and warm water, as well as a large worktop, the barbecue area is like a second pantry. Dedicated retractable lighting lets you create a special dining atmosphere when the sun sets.

The lounge at the bow features plenty of adjustable cushions to provide the perfect space for your relaxing pleasure. You can create one large, flat space or set them up with a backrest for pleasantly comfortable seating. An additional option lets you form two rows of bench seating. Whichever configuration you choose, an optional Bimini protects you from the heat of the day. In the evening, retractable lighting immerses the space in a magical atmosphere.