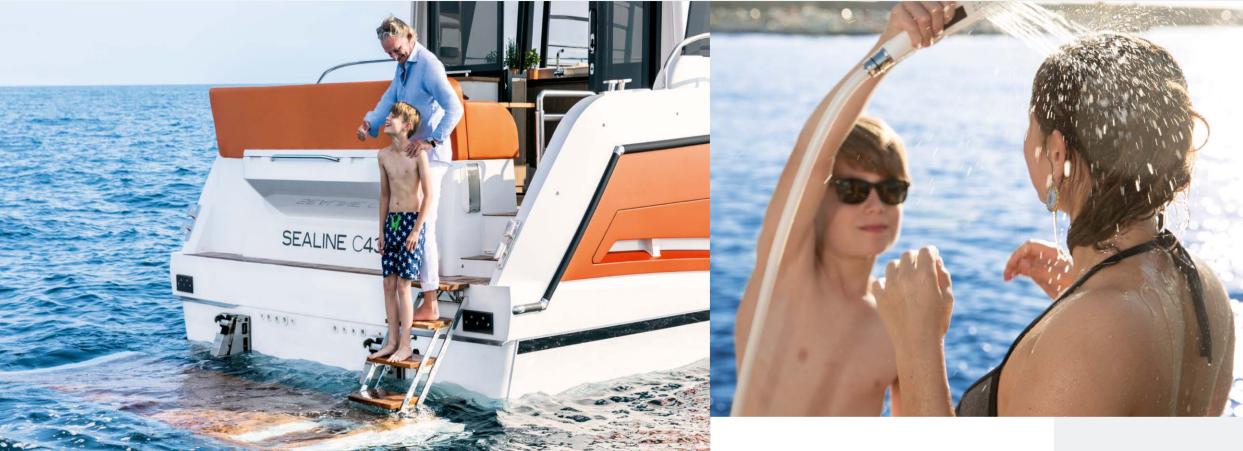

You are closer than ever to the water on the SEALINE C430. On sunny summer days, the bathing platform becomes the centre of life on board. Its large size offers you more freedom, and space for a tender boat. With the press of a button, the platform lowers on hydraulics down to the water. At the same time, steps automatically extend out for easy access. Use the transom shower with warm and cold water for even more fun.