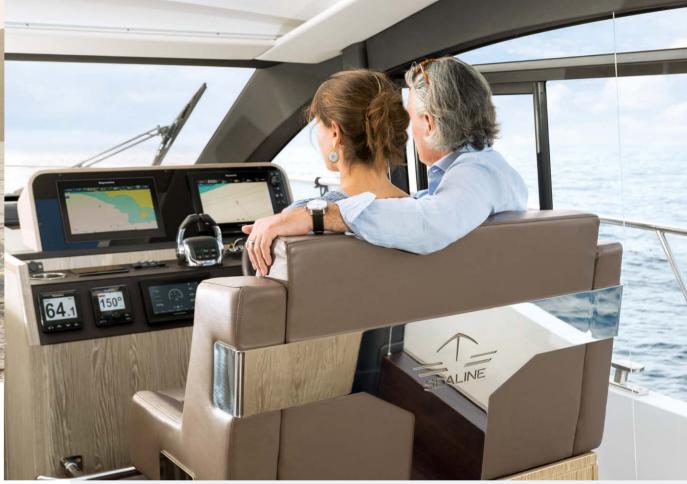

An eye-catcher in the saloon is the helm console which adds a spectacular touch to the space with its gleaming, chrome fittings. As beautiful as this setting is, it is naturally surpassed by the unforgettable view through the one-piece windscreen. The joy of driving can also be shared by two thanks to the twin pilot seat. By opening the starboard sliding door, the sidewalk and bow can be instantly entered from the helm.