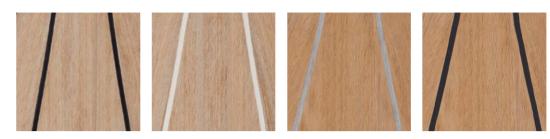

Refine the side decks and bathing platform with the teak wood of your choice.

Our selection of elegant woods stands out with its perfectly harmonised colour and grain.

## EACH SEALINE IS ONE OF A KIND

With your personal selection of colours and textures, you transform your SEALINE into a unique expression. Five teak options are available for the deck alone. We also offer special materials for cockpit seats and sun cushions. For the interior you can choose between different furniture woods, upholstery and curtains, while underfoot, select from wood or carpet.